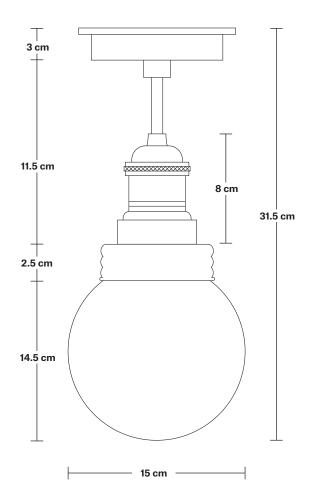

# Brooklyn Outdoor & Bathroom Flush Mount -Globe Glass

Product Code: BR-IP65-FM-GLG

H: 31.5 cm x W: 15 cm x D: 15 cm

IP rating: IP65 with glass.

Holder Diameter: 6 cm / 2.5"

Holder Height: 17 cm / 6.6"

Ceiling Rose Diameter: 13.5 cm / 5.3"

Ceiling Rose Height: 3 cm / 1.2"

INDUSTVILLE