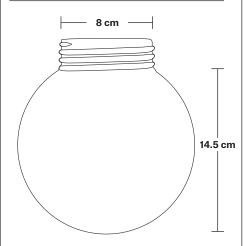

IP rating: IP65 with glass.

Holder Diameter: 6 cm / 2.5"

Holder Height: 17 cm / 6.6"

Ceiling Rose Diameter: 13.5 cm / 5.3"

Ceiling Rose Height: 3 cm / 1.2"

INDUSTVILLE

Ceiling rose: Pewter.

IP rating: IP65 with glass.

Holder Diameter: 6 cm / 2.5"

Holder Height: 17 cm / 6.6"

Ceiling Rose Diameter: 13.5 cm / 5.3"

Ceiling Rose Height: 3 cm / 1.2"

INDUSTVILLE