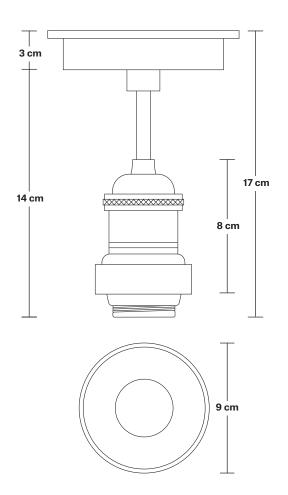

## Brooklyn Outdoor & Bathroom Flush Mount Holder - Globe Glass

Product Code: BR-IP65-FMH-GLG

H: 17 cm x W: 13.5 cm x D: 13.5 cm

Ceiling rose: Pewter.

IP rating: IP65 with glass.

Holder Diameter: 6 cm / 2.5"

Holder Height: 17 cm / 6.6"

Ceiling Rose Diameter: 13.5 cm / 5.3"

Ceiling Rose Height: 3 cm / 1.2"

INDUSTVILLE