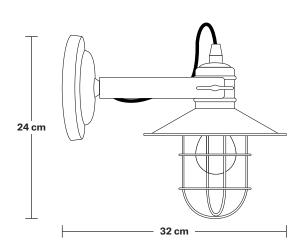

### Harbour Flush Mount/Wall Light - 6 Inch

Product Code: HR-WLFM6

H: 24 cm x W: 23 cm x D: 32 cm

Bulb required: Standard screw (E27) fitting, max 40W.

Maximum weight: 1 kg

Ready to be installed, installation required.

Wall mount screws not included.

Wall Mount: Pewter.

Finishes: Pewter.

Shade Diameter: 23 cm / 9"

Shade Height (no holder): 24 cm / 9.5"

Wall Rose Diameter: 12 cm / 4.9"

Holder Diameter: 15 cm / 5.9"

Holder Height: 15 cm / 5.9"

INDUSTVILLE