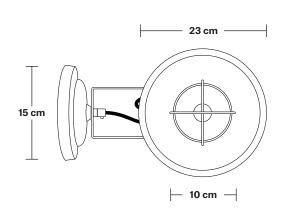

Bulb required: Standard screw (E27) fitting, max 40W.

Maximum weight: 1 kg

Ready to be installed, installation required.

Wall mount screws not included.

Wall Mount: Pewter.

Finishes: Pewter.

Shade Diameter: 23 cm / 9"

Shade Height (no holder): 24 cm / 9.5"

Wall Rose Diameter: 12 cm / 4.9"

Holder Diameter: 15 cm / 5.9"

Holder Height: 15 cm / 5.9"

INDUSTVILLE