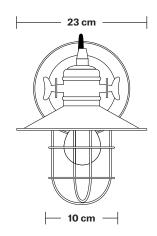

Bulb required: Standard screw (E27) fitting, max 40W.

Maximum weight: 1 kg

Ready to be installed, installation required.

Wall mount screws not included.

Wall Mount: Pewter.

Finishes: Pewter.

Shade Diameter: 23 cm / 9"

Shade Height (no holder): 24 cm / 9.5"

Wall Rose Diameter: 12 cm / 4.9"

Holder Diameter: 15 cm / 5.9"

Holder Height: 15 cm / 5.9"

INDUSTVILLE