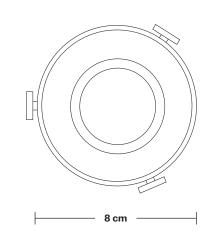

## Brooklyn ES E27 Large Glass Bulb Holder

Product Code: BR-GLBH

H: 10.5 cm x W: 8 cm x D: 8 cm

| SPECIFICATIONS                                                                                                                         | INFORMATION                                                                                                                                                                                                                                                                                                                                                                                                                                                                                                                                                                                                                                                                                                                                                                                                                                                                                                                                                                                                                                                                                                                                                                                                                                                                                                                                                                                                                                                                                                                                                                                                                                                                                                                                                                                                                                                                                                                                                                                                                                                                                                                    | DIMENSIONS                         |
|----------------------------------------------------------------------------------------------------------------------------------------|--------------------------------------------------------------------------------------------------------------------------------------------------------------------------------------------------------------------------------------------------------------------------------------------------------------------------------------------------------------------------------------------------------------------------------------------------------------------------------------------------------------------------------------------------------------------------------------------------------------------------------------------------------------------------------------------------------------------------------------------------------------------------------------------------------------------------------------------------------------------------------------------------------------------------------------------------------------------------------------------------------------------------------------------------------------------------------------------------------------------------------------------------------------------------------------------------------------------------------------------------------------------------------------------------------------------------------------------------------------------------------------------------------------------------------------------------------------------------------------------------------------------------------------------------------------------------------------------------------------------------------------------------------------------------------------------------------------------------------------------------------------------------------------------------------------------------------------------------------------------------------------------------------------------------------------------------------------------------------------------------------------------------------------------------------------------------------------------------------------------------------|------------------------------------|
| We meet all UK and EU lighting and                                                                                                     | Finishes: Brass, Pewter, Copper.                                                                                                                                                                                                                                                                                                                                                                                                                                                                                                                                                                                                                                                                                                                                                                                                                                                                                                                                                                                                                                                                                                                                                                                                                                                                                                                                                                                                                                                                                                                                                                                                                                                                                                                                                                                                                                                                                                                                                                                                                                                                                               | Bulb Holder Diameter: 8 cm / 3.1"  |
| safety regulations.                                                                                                                    | Ready to be installed, installation required.                                                                                                                                                                                                                                                                                                                                                                                                                                                                                                                                                                                                                                                                                                                                                                                                                                                                                                                                                                                                                                                                                                                                                                                                                                                                                                                                                                                                                                                                                                                                                                                                                                                                                                                                                                                                                                                                                                                                                                                                                                                                                  | Bulb Holder Height: 10.5 cm / 4.1" |
| Our products are hand finished to ensure an authentic vintage look and therefore the may vary slightly from those shown in the images. | - I could be seen and a country of the country of t | _                                  |
| Bulb required: Standard screw (E27) fitting, max 40W.                                                                                  | _                                                                                                                                                                                                                                                                                                                                                                                                                                                                                                                                                                                                                                                                                                                                                                                                                                                                                                                                                                                                                                                                                                                                                                                                                                                                                                                                                                                                                                                                                                                                                                                                                                                                                                                                                                                                                                                                                                                                                                                                                                                                                                                              |                                    |
| Weight: 0.3 kg                                                                                                                         | _                                                                                                                                                                                                                                                                                                                                                                                                                                                                                                                                                                                                                                                                                                                                                                                                                                                                                                                                                                                                                                                                                                                                                                                                                                                                                                                                                                                                                                                                                                                                                                                                                                                                                                                                                                                                                                                                                                                                                                                                                                                                                                                              |                                    |