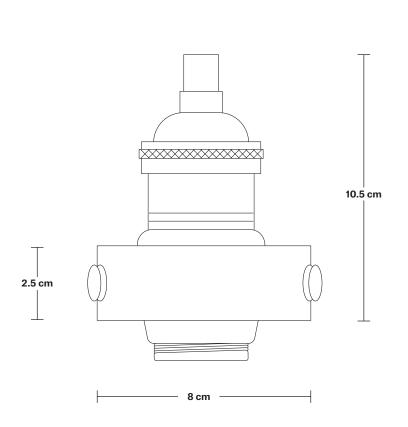

## Brooklyn ES E27 Large Glass Bulb Holder

Product Code: BR-GLBH

H: 10.5 cm x W: 8 cm x D: 8 cm

| SPECIFICATIONS                                                                                                                         | INFORMATION                                                                                                                                                                                                                                                                                                                                                                                                                                                                                                                                                                                                                                                                                                                                                                                                                                                                                                                                                                                                                                                                                                                                                                                                                                                                                                                                                                                                                                                                                                                                                                                                                                                                                                                                                                                                                                                                                                                                                                                                                                                                                                                    | DIMENSIONS                         |
|----------------------------------------------------------------------------------------------------------------------------------------|--------------------------------------------------------------------------------------------------------------------------------------------------------------------------------------------------------------------------------------------------------------------------------------------------------------------------------------------------------------------------------------------------------------------------------------------------------------------------------------------------------------------------------------------------------------------------------------------------------------------------------------------------------------------------------------------------------------------------------------------------------------------------------------------------------------------------------------------------------------------------------------------------------------------------------------------------------------------------------------------------------------------------------------------------------------------------------------------------------------------------------------------------------------------------------------------------------------------------------------------------------------------------------------------------------------------------------------------------------------------------------------------------------------------------------------------------------------------------------------------------------------------------------------------------------------------------------------------------------------------------------------------------------------------------------------------------------------------------------------------------------------------------------------------------------------------------------------------------------------------------------------------------------------------------------------------------------------------------------------------------------------------------------------------------------------------------------------------------------------------------------|------------------------------------|
| We meet all UK and EU lighting and                                                                                                     | Finishes: Brass, Pewter, Copper.                                                                                                                                                                                                                                                                                                                                                                                                                                                                                                                                                                                                                                                                                                                                                                                                                                                                                                                                                                                                                                                                                                                                                                                                                                                                                                                                                                                                                                                                                                                                                                                                                                                                                                                                                                                                                                                                                                                                                                                                                                                                                               | Bulb Holder Diameter: 8 cm / 3.1"  |
| safety regulations.                                                                                                                    | Ready to be installed, installation required.                                                                                                                                                                                                                                                                                                                                                                                                                                                                                                                                                                                                                                                                                                                                                                                                                                                                                                                                                                                                                                                                                                                                                                                                                                                                                                                                                                                                                                                                                                                                                                                                                                                                                                                                                                                                                                                                                                                                                                                                                                                                                  | Bulb Holder Height: 10.5 cm / 4.1" |
| Our products are hand finished to ensure an authentic vintage look and therefore the may vary slightly from those shown in the images. | - I could be seen and a country of the country of t | _                                  |
| Bulb required: Standard screw (E27) fitting, max 40W.                                                                                  | _                                                                                                                                                                                                                                                                                                                                                                                                                                                                                                                                                                                                                                                                                                                                                                                                                                                                                                                                                                                                                                                                                                                                                                                                                                                                                                                                                                                                                                                                                                                                                                                                                                                                                                                                                                                                                                                                                                                                                                                                                                                                                                                              |                                    |
| Weight: 0.3 kg                                                                                                                         | _                                                                                                                                                                                                                                                                                                                                                                                                                                                                                                                                                                                                                                                                                                                                                                                                                                                                                                                                                                                                                                                                                                                                                                                                                                                                                                                                                                                                                                                                                                                                                                                                                                                                                                                                                                                                                                                                                                                                                                                                                                                                                                                              |                                    |