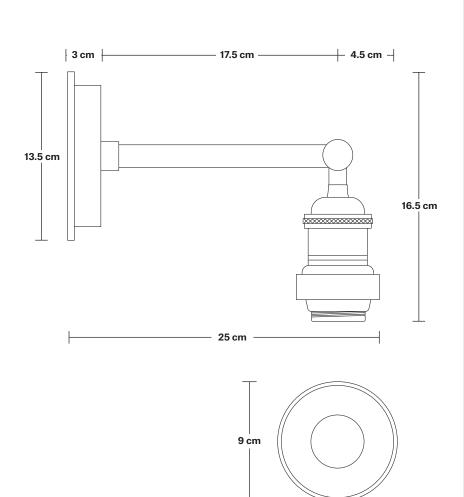

# Brooklyn Outdoor & Bathroom Wall Light Holder

Product Code: BR-IP65-WLH

H: 16.5 cm x W: 13.5 cm x D: 25 cm

Wall mount rose: Brass, Pewter, Copper.

IP rating: IP65 with glass.

Holder Diameter: 6 cm / 2.5"

Holder Height: 16.5 cm / 6.5"

Wall Rose Diameter: 13.5 cm / 5.3"

**DIMENSIONS** 

Wall Rose Depth: 3 cm / 1.2"