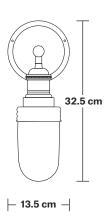

### Brooklyn Outdoor & Bathroom Wall Light

Product Code: BR-IP65-WL

H: 32.5 cm x W: 13.5 cm x D: 25 cm

IP rating: IP65 with glass.

Holder Diameter: 6 cm / 2.5"

Holder Height: 16 cm / 6.2"

Wall Rose Diameter: 13.5 cm / 5.3"

Wall Rose Depth: 3 cm / 1.2"

INDUSTVILLE