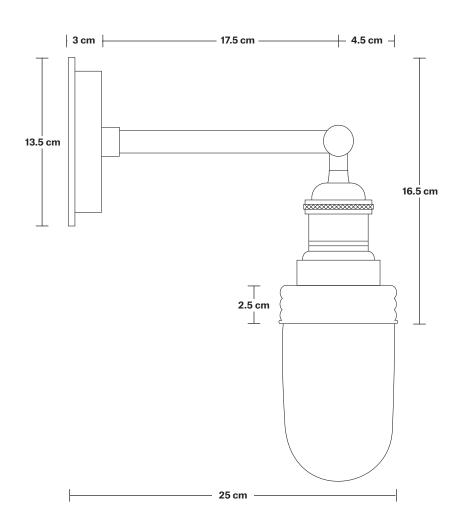

# Brooklyn Outdoor & Bathroom Wall Light Holder

Product Code: BR-IP65-WLH

H: 16.5 cm x W: 13.5 cm x D: 25 cm

Wall mount rose: Brass, Pewter, Copper.

IP rating: IP65 with glass.

Holder Diameter: 6 cm / 2.5"

Holder Height: 16.5 cm / 6.5"

Wall Rose Diameter: 13.5 cm / 5.3"

**DIMENSIONS** 

Wall Rose Depth: 3 cm / 1.2"