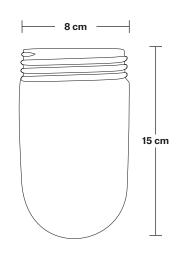

IP rating: IP65 with glass.

Holder Diameter: 6 cm / 2.5"

Holder Height: 16 cm / 6.2"

Wall Rose Diameter: 13.5 cm / 5.3"

Wall Rose Depth: 3 cm / 1.2"

INDUSTVILLE

Wall mount rose: Brass, Pewter, Copper.

IP rating: IP65 with glass.

Holder Diameter: 6 cm / 2.5"

Holder Height: 16.5 cm / 6.5"

Wall Rose Diameter: 13.5 cm / 5.3"

**DIMENSIONS** 

Wall Rose Depth: 3 cm / 1.2"