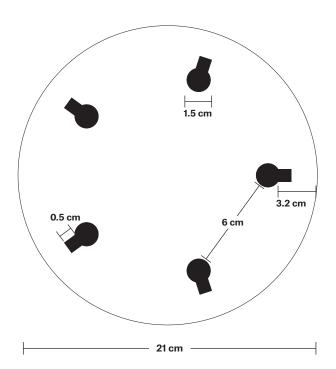

## Brooklyn Ceiling Rose - 5 Outlet

Product Code: BR-CR5O

H: 3.7 cm x W: 21 cm x D: 21 cm

#### **SPECIFICATIONS INFORMATION DIMENSIONS** We meet all UK and EU lighting and Finishes: Brass and Pewter. Ceiling rose diameter: 21 cm / 8.2" safety regulations. Ready to be installed, installation required. Ceiling rose height: 3.7 cm / 1.5" Our products are hand finished to ensure an authentic vintage look and therefore the may Wall mount screws not included. vary slightly from those shown in the images. Bulb required: Standard screw (E27) fitting, max 40W. Weight: 0.43 kg INDUSTVILLE