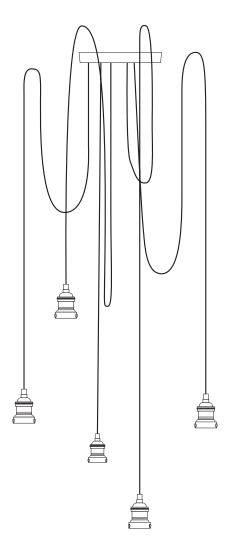

## Brooklyn 5 Wire Pendant

Product Code: BR-5WP

**Bulb required:** Standard screw (E27) fitting, max 40W.

Weight: 2.5 kg

Finishes: Brass.

Ready to be installed, installation required.

Wall mount screws not included.

Holders available: Brass.

Ceiling rose: Pewter.

Holder Diameter: 6 cm / 2.5"

Holder Height: 11 cm / 4.3"

Ceiling Rose Diameter: 12 cm / 4.9"

Ceiling Rose Height: 2 cm / 0.8"

INDUSTVILLE