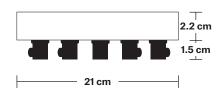

## Brooklyn Ceiling Rose - 5 Outlet

Product Code: BR-CR5O

H: 3.7 cm x W: 21 cm x D: 21 cm

#### **SPECIFICATIONS INFORMATION DIMENSIONS** We meet all UK and EU lighting and Finishes: Brass and Pewter. Ceiling rose diameter: 21 cm / 8.2" safety regulations. Ready to be installed, installation required. Ceiling rose height: 3.7 cm / 1.5" Our products are hand finished to ensure an authentic vintage look and therefore the may Wall mount screws not included. vary slightly from those shown in the images. Bulb required: Standard screw (E27) fitting, max 40W. Weight: 0.43 kg INDUSTVILLE