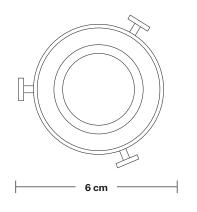

Holder Diameter: 6 cm / 2.5"

Holder Height: 11 cm / 4.3"

Ceiling Rose Diameter: 12 cm / 4.9"

Ceiling Rose Height: 2 cm / 0.8"

INDUSTVILLE

Holder Diameter: 6 cm / 2.4"

Holder Height: 11 cm / 4.3"

Ceiling Rose Diameter: 20.5 cm / 8.1"

Ceiling Rose Height: 2 cm / 0.8"

INDUSTVILLE