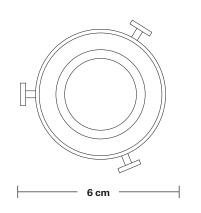

Holder Diameter: 6 cm / 2.5"

Holder Height: 11 cm / 4.3"

Ceiling Rose Diameter: 12 cm / 4.9"

Ceiling Rose Height: 2 cm / 0.8"

INDUSTVILLE

Holder Diameter: 6 cm / 2.4"

Holder Height: 11 cm / 4.3"

Ceiling Rose Diameter: 20.5 cm / 8.1"

Ceiling Rose Height: 2 cm / 0.8"

INDUSTVILLE