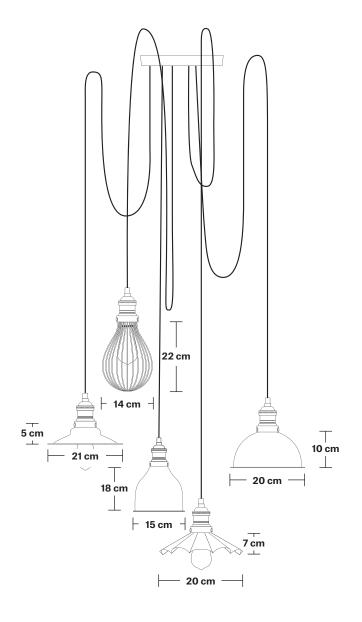

## Brooklyn 5 Wire Pendant - Including Shades

Product Code: BR-5WP-MSO

**Bulb required:** Standard screw (E27) fitting, max 40W.

Weight: 2.5 kg

Finishes: Brass.

Ready to be installed, installation required.

Wall mount screws not included.

Holders available: Brass.

Ceiling rose: Pewter.

Holder Diameter: 6 cm / 2.4"

Holder Height: 11 cm / 4.3"

Ceiling Rose Diameter: 20.5 cm / 8.1"

Ceiling Rose Height: 2 cm / 0.8"

INDUSTVILLE