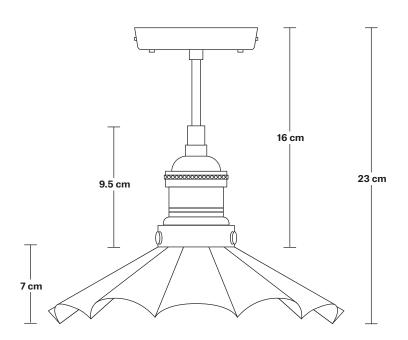

## Brooklyn Umbrella Flush Mount - 8 Inch

Product Code: BR-UFM8

H: 23 cm x W: 20 cm x D: 20 cm

### SPECIFICATIONS INFORMATION DIMENSIONS

We meet all UK and EU lighting and safety regulations.

Our products are hand finished to ensure an authentic vintage look and therefore the may vary slightly from those shown in the images.

**Bulb required:** Standard screw (E27) fitting, max 40W.

Shade weight: 0.2 kg | Holder weight: 0.5 kg

Maximum weight: 0.7 kg

Finishes: Brass, Pewter and Copper.

Ready to be installed, installation required.

Wall mount screws not included.

Holders available: Brass, Pewter and Copper.

Shade Diameter: 20 cm / 8"

Shade Height (no holder):  $7~\text{cm} / 2.6^{\prime\prime}$ 

Holder Diameter: 6 cm / 2.5"

Holder Height: 18 cm / 7.1"

Ceiling Rose Diameter: 12 cm / 4.9"

Ceiling Rose Height: 2 cm / 0.8"

INDUSTVILLE