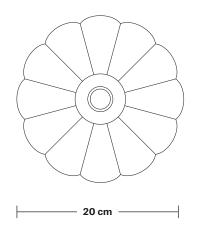

# Umbrella Shade - 8 Inch - Shade Only

Product Code: U8-SO

H: 16 cm x W: 20 cm x D: 20 cm

| SPECIFICATIONS                                                                                                                         | INFORMATION                                   | DIMENSIONS                            |
|----------------------------------------------------------------------------------------------------------------------------------------|-----------------------------------------------|---------------------------------------|
| We meet all UK and EU lighting and                                                                                                     | Finishes: Brass, Pewter and Copper.           | Shade Diameter: 20 cm / 8"            |
| safety regulations.                                                                                                                    | Ready to be installed, installation required. | Shade Height (no holder): 7 cm / 2.6° |
| Our products are hand finished to ensure an authentic vintage look and therefore the may vary slightly from those shown in the images. | Wall mount screws not included.               | _                                     |
| <b>Bulb required:</b> Standard screw (E27) fitting, max 40W.                                                                           |                                               |                                       |
| Shade weight: 0.2 kg                                                                                                                   | -                                             |                                       |

Wall mount screws not included.

Holders available: Brass, Pewter and Copper.

Shade Diameter: 20 cm / 8"

Shade Height (no holder):  $7~\text{cm} / 2.6^{\prime\prime}$ 

Holder Diameter: 6 cm / 2.5"

Holder Height: 18 cm / 7.1"