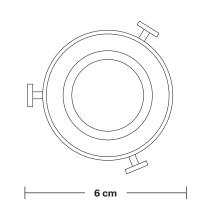

Wall mount screws not included.

Holders available: Brass, Pewter and Copper.

Shade Diameter: 20 cm / 8"

Shade Height (no holder):  $7~\text{cm} / 2.6^{\prime\prime}$ 

Holder Diameter: 6 cm / 2.5"

Holder Height: 18 cm / 7.1"