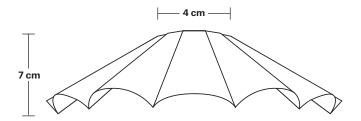

Wall mount screws not included.

Holders available: Brass, Pewter and Copper.

Shade Diameter: 20 cm / 8"

Shade Height (no holder):  $7~\text{cm} / 2.6^{\prime\prime}$ 

Holder Diameter: 6 cm / 2.5"

Holder Height: 18 cm / 7.1"