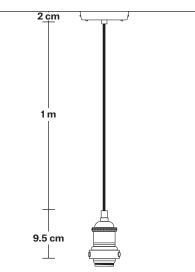

## Brooklyn Umbrella Pendant - 8 Inch

Product Code: BR-UP8
H: 16.5 cm x W: 20 cm x D: 20 cm

Wall mount screws not included.

Holders available: Brass, Pewter and Copper.

Flex: 1m Black Twisted Fabric Flex.

Ceiling rose: Brass, Pewter and Copper.

Shade Diameter: 20 cm / 8"

Shade Height: (no holder): 7 cm / 2.6"

Holder Diameter: 6 cm / 2.5"

Holder Height: 11 cm / 4.3"

Ceiling Rose Diameter: 12 cm / 4.9"

Ceiling Rose Height: 2 cm / 0.8"

INDUSTVILLE