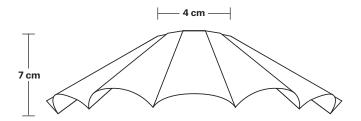

Wall mount screws not included.

Holders available: Brass, Pewter and Copper.

Flex: 1m Black Twisted Fabric Flex.

Ceiling rose: Brass, Pewter and Copper.

Shade Diameter: 20 cm / 8"

Shade Height: (no holder): 7 cm / 2.6"

# Umbrella Shade - 8 Inch - Shade Only

Product Code: U8-SO

H: 16 cm x W: 20 cm x D: 20 cm

| SPECIFICATIONS                                                                                                                         | INFORMATION                                                                    | DIMENSIONS                            |
|----------------------------------------------------------------------------------------------------------------------------------------|--------------------------------------------------------------------------------|---------------------------------------|
| We meet all UK and EU lighting and                                                                                                     | Finishes: Brass, Pewter and Copper.                                            | Shade Diameter: 20 cm / 8"            |
| safety regulations.                                                                                                                    | Ready to be installed, installation required.  Wall mount screws not included. | Shade Height (no holder): 7 cm / 2.6° |
| Our products are hand finished to ensure an authentic vintage look and therefore the may vary slightly from those shown in the images. |                                                                                | _                                     |
| <b>Bulb required:</b> Standard screw (E27) fitting, max 40W.                                                                           |                                                                                |                                       |
| Shade weight: 0.2 kg                                                                                                                   | -                                                                              |                                       |