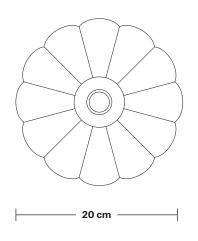

## Brooklyn Umbrella Pendant - 8 Inch

Product Code: BR-UP8
H: 16.5 cm x W: 20 cm x D: 20 cm

Wall mount screws not included.

Holders available: Brass, Pewter and Copper.

Flex: 1m Black Twisted Fabric Flex.

Ceiling rose: Brass, Pewter and Copper.

Shade Diameter: 20 cm / 8"

Shade Height: (no holder): 7 cm / 2.6"

# Umbrella Shade - 8 Inch - Shade Only

Product Code: U8-SO

H: 16 cm x W: 20 cm x D: 20 cm

| SPECIFICATIONS                                                                                                                         | INFORMATION                                                                    | DIMENSIONS                            |
|----------------------------------------------------------------------------------------------------------------------------------------|--------------------------------------------------------------------------------|---------------------------------------|
| We meet all UK and EU lighting and                                                                                                     | Finishes: Brass, Pewter and Copper.                                            | Shade Diameter: 20 cm / 8"            |
| safety regulations.                                                                                                                    | Ready to be installed, installation required.  Wall mount screws not included. | Shade Height (no holder): 7 cm / 2.6° |
| Our products are hand finished to ensure an authentic vintage look and therefore the may vary slightly from those shown in the images. |                                                                                | _                                     |
| <b>Bulb required:</b> Standard screw (E27) fitting, max 40W.                                                                           |                                                                                |                                       |
| Shade weight: 0.2 kg                                                                                                                   | -                                                                              |                                       |