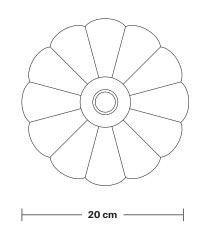

Wall mount screws not included.

Holders available: Brass, Pewter and Copper.

Flex: 1m Black Twisted Fabric Flex.

Ceiling rose: Brass, Pewter and Copper.

Shade Diameter: 20 cm / 8"

Shade Height: (no holder): 7 cm / 2.6"

Holder Diameter: 6 cm / 2.5"

Holder Height: 11 cm / 4.3"

Ceiling Rose Diameter: 12 cm / 4.9"

Ceiling Rose Height: 2 cm / 0.8"

INDUSTVILLE