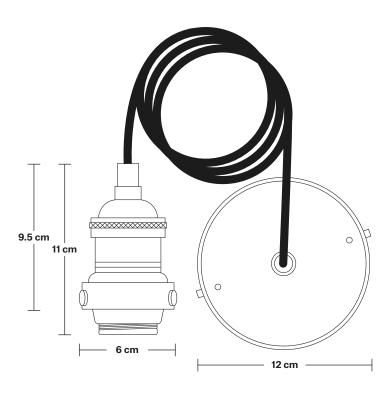

Holder Diameter: 6 cm / 2.5"

Holder Height: 11 cm / 4.3"

Ceiling Rose Diameter: 12 cm / 4.9"

Ceiling Rose Height: 2 cm / 0.8"

INDUSTVILLE

Ceiling rose: Pewter.

Bulb Holder Diameter: 6 cm / 2.5"

Bulb Holder Height: 11 cm / 4.3"

Ceiling Rose height: 12 cm / 4.9"

Full Drop: 113 cm / 44.5"

INDUSTVILLE