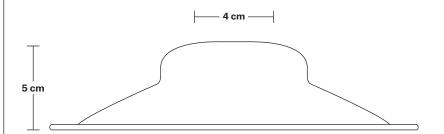

Wall mount screws not included.

Holders available: Brass, Pewter and Copper.

Flex: 1m Black Twisted Fabric Flex.

Ceiling rose: Brass, Pewter and Copper.

Shade Diameter: 21 cm / 8.2"

Shade Height (no holder): 5~cm / 2"

Holder Diameter: 4 cm / 1.6"

Holder Height: 10 cm / 4.1"

Ceiling Rose Diameter: 8 cm / 3"

Ceiling Rose Height: 2 cm / 0.8"

INDUSTVILLE