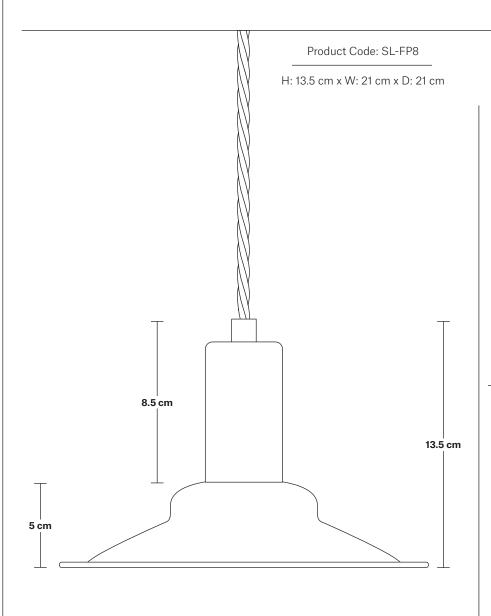

## Sleek Flat Pendant - 8 Inch

### **DIMENSIONS**

We meet all UK and EU lighting and safety regulations.

Our products are hand finished to ensure an authentic vintage look and therefore the may vary slightly from those shown in the images.

Wall mount screws not included.

Holders available: Brass, Pewter and Copper.

Flex: 1m Black Twisted Fabric Flex.

Ceiling rose: Brass, Pewter and Copper.

Shade Diameter: 21 cm / 8.2"

Shade Height (no holder): 5~cm / 2"

Holder Diameter: 4 cm / 1.6"

Holder Height: 10 cm / 4.1"

Ceiling Rose Diameter: 8 cm / 3"

Ceiling Rose Height: 2 cm / 0.8"

INDUSTVILLE