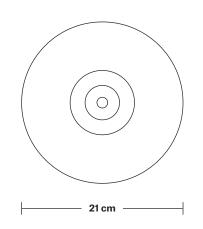

Wall mount screws not included.

Holders available: Brass, Pewter and Copper.

Flex: 1m Black Twisted Fabric Flex.

Ceiling rose: Brass, Pewter and Copper.

Shade Diameter: 21 cm / 8.2"

Shade Height (no holder): 5~cm / 2"