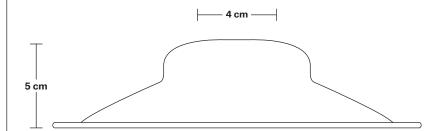

Wall mount screws not included.

Wall rose: Copper, Brass, Pewter.

Shade Diameter: 21 cm / 8.2"

Shade Height: 5 cm / 2"

Holder Diameter: 8 cm / 3.2"

Holder Height: 17.5 cm / 6.8"

Wall Rose Diameter: 8 cm / 3.2"

# Flat - 8 Inch - Shade Only

Product Code: F8-SO

H: 5 cm x W: 21 cm x D: 21 cm

| SPECIFICATIONS                                                                                                                         | INFORMATION                      | DIMENSIONS                          |
|----------------------------------------------------------------------------------------------------------------------------------------|----------------------------------|-------------------------------------|
| We meet all UK and EU lighting and safety regulations.                                                                                 | Finishes: Brass, Pewter, Copper. | Shade Diameter: 21 cm / 8.2"        |
| Salety regulations.                                                                                                                    | _                                | Shade Height (no holder): 5 cm / 2" |
| Our products are hand finished to ensure an authentic vintage look and therefore the may vary slightly from those shown in the images. |                                  |                                     |
| Shade weight: 0.3 kg                                                                                                                   | _                                |                                     |
|                                                                                                                                        | -                                |                                     |
|                                                                                                                                        |                                  |                                     |
|                                                                                                                                        | ·                                | ,                                   |
|                                                                                                                                        | INDUSTVILLE                      |                                     |
|                                                                                                                                        | — I INDOSIATE                    |                                     |