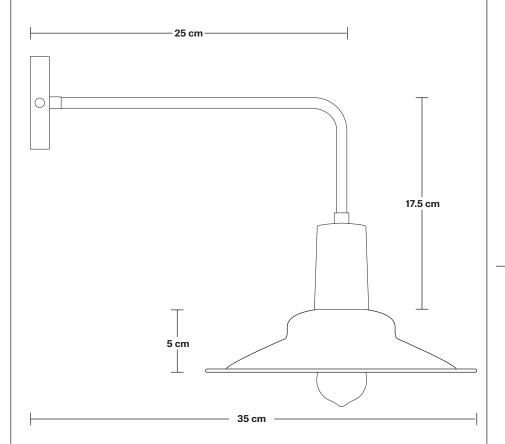

## Sleek Long Arm Flat Wall Light - 8 Inch

Product Code: SL-LA-FWL8

H: 26 cm x W: 21 cm x D: 35 cm

### SPECIFICATIONS INFORMATION DIMENSIONS

We meet all UK and EU lighting and safety regulations.

Our products are hand finished to ensure an authentic vintage look and therefore the may vary slightly from those shown in the images.

**Bulb required:** Standard screw (E27) fitting, max 40W.

Shade weight: 0.3 kg | Holder weight: 0.3 kg

Maximum weight: 0.6 kg

Finishes: Brass, Pewter, Copper.

Ready to be installed, installation required.

Wall mount screws not included.

Wall rose: Copper, Brass, Pewter.

Shade Diameter: 21 cm / 8.2"

Shade Height: 5 cm / 2"

Holder Diameter: 8 cm / 3.2"

Holder Height: 17.5 cm / 6.8"

Wall Rose Diameter: 8 cm / 3.2"

Wall Rose Height: 2 cm / 0.8"

INDUSTVILLE