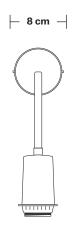

## Sleek Long Arm Wall Holder

Product Code: SL-LA-WL

H: 24 cm x W: 8 cm x D: 26 cm

Holder Diameter: 8 cm / 3.2"

Holder Height: 20 cm / 7.8"

Wall Rose Diameter: 8 cm / 3.2"

Wall Rose Height: 2 cm / 0.8"

INDUSTVILLE