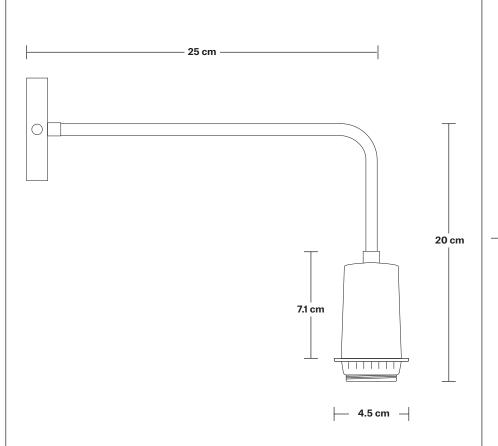

## Sleek Long Arm Wall Holder

Product Code: SL-LA-WL

H: 24 cm x W: 8 cm x D: 26 cm

## SPECIFICATIONS INFORMATION DIMENSIONS

We meet all UK and EU lighting and safety regulations.

Our products are hand finished to ensure an authentic vintage look and therefore the may vary slightly from those shown in the images.

**Bulb required:** Standard screw (E27) fitting, max 40W.

Maximum weight: 0.6 kg

Finishes: Brass, Pewter, Copper.

Ready to be installed, installation required.

Wall mount screws not included.

Wall rose: Copper, Brass, Pewter.

Holder Diameter: 8 cm / 3.2"

Holder Height: 20 cm / 7.8"

Wall Rose Diameter: 8 cm / 3.2"

Wall Rose Height: 2 cm / 0.8"

INDUSTVILLE