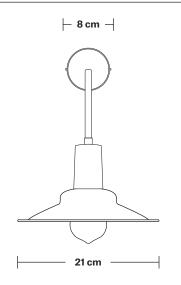

# Flat - 8 Inch - Shade Only

Product Code: F8-SO

H: 5 cm x W: 21 cm x D: 21 cm

| SPECIFICATIONS                                                                                                                         | INFORMATION                      | DIMENSIONS                          |
|----------------------------------------------------------------------------------------------------------------------------------------|----------------------------------|-------------------------------------|
| We meet all UK and EU lighting and safety regulations.                                                                                 | Finishes: Brass, Pewter, Copper. | Shade Diameter: 21 cm / 8.2"        |
| Salety regulations.                                                                                                                    | _                                | Shade Height (no holder): 5 cm / 2" |
| Our products are hand finished to ensure an authentic vintage look and therefore the may vary slightly from those shown in the images. |                                  |                                     |
| Shade weight: 0.3 kg                                                                                                                   | _                                |                                     |
|                                                                                                                                        | -                                |                                     |
|                                                                                                                                        |                                  |                                     |
|                                                                                                                                        | ·                                | ,                                   |
|                                                                                                                                        | INDUSTVILLE                      |                                     |
|                                                                                                                                        | — I INDOSIATE                    |                                     |