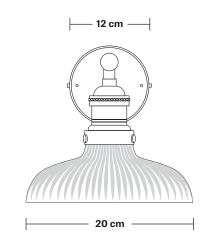

# Glass Dome - 8 Inch - Shade Only

Product Code: GLD8-SO

H: 9 cm x W: 20 cm x D: 20 cm

| SPECIFICATIONS                                                                                                                         | INFORMATION                                   | DIMENSIONS                           |
|----------------------------------------------------------------------------------------------------------------------------------------|-----------------------------------------------|--------------------------------------|
| We meet all UK and EU lighting and safety regulations.                                                                                 | Finishes: Glass.                              | Shade Diameter: 20 cm / 8"           |
|                                                                                                                                        | Ready to be installed, installation required. | Shade Height (no holder): 9 cm / 3.5 |
| Our products are hand finished to ensure an authentic vintage look and therefore the may vary slightly from those shown in the images. | Wall mount screws not included.               |                                      |
| Bulb required: Standard screw (E27) fitting, max 40W.                                                                                  |                                               |                                      |
| Shade weight: 0.8 kg                                                                                                                   |                                               |                                      |

### Dome - 8 Inch - Glass

#### **Shade Only**

Glass Dome - 8 Inch - Shade Only GLD8-SO