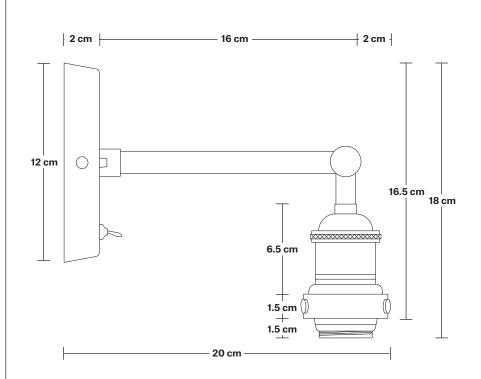

## Brooklyn Wall Light Holder

Product Code: BR-WL

H: 18 cm x W: 12 cm x D: 20 cm

#### **SPECIFICATIONS INFORMATION DIMENSIONS** We meet all UK and EU lighting and Finishes: Brass, Pewter and Copper. Holder Diameter: 6 cm / 2.5" safety regulations. Ready to be installed, installation required. Holder Height: 18 cm / 7.1" Our products are hand finished to ensure an authentic vintage look and therefore the may Wall mount screws not included. Projection: 20 cm / 7.9" vary slightly from those shown in the images. Wall mount rose: Pewter. Ceiling Rose Diameter: 12 cm / 4.9" Bulb required: Standard screw (E27) fitting, max 40W. Ceiling Rose Depth: 2 cm / 0.8" Weight: 0.6 kg