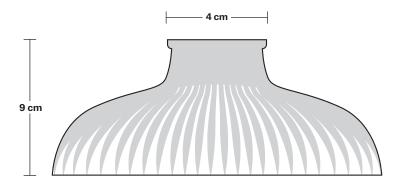

Shade Height (no holder): 9 cm / 3.5"

Holder Diameter: 6 cm / 2.5"

Holder Height: 18 cm / 7.1"

Wall Rose Diameter: 12 cm / 4.9"

Wall Rose Height: 2 cm / 0.8"

INDUSTVILLE

# Glass Dome - 8 Inch - Shade Only

Product Code: GLD8-SO

H: 9 cm x W: 20 cm x D: 20 cm

| SPECIFICATIONS                                                                                                                         | INFORMATION                                   | DIMENSIONS                           |
|----------------------------------------------------------------------------------------------------------------------------------------|-----------------------------------------------|--------------------------------------|
| We meet all UK and EU lighting and safety regulations.                                                                                 | Finishes: Glass.                              | Shade Diameter: 20 cm / 8"           |
|                                                                                                                                        | Ready to be installed, installation required. | Shade Height (no holder): 9 cm / 3.5 |
| Our products are hand finished to ensure an authentic vintage look and therefore the may vary slightly from those shown in the images. | Wall mount screws not included.               |                                      |
| Bulb required: Standard screw (E27) fitting, max 40W.                                                                                  |                                               |                                      |
| Shade weight: 0.8 kg                                                                                                                   |                                               |                                      |