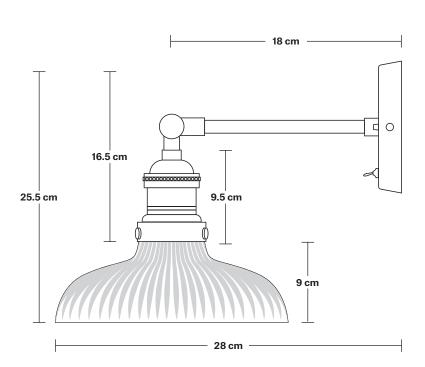

## Brooklyn Glass Dome Wall Light - 8 Inch

Product Code: BR-GDWL8

H: 25.5 cm x W: 20 cm x D: 28 cm

### SPECIFICATIONS INFORMATION DIMENSIONS

We meet all UK and EU lighting and safety regulations.

Our products are hand finished to ensure an authentic vintage look and therefore the may vary slightly from those shown in the images.

**Bulb required:** Standard screw (E27) fitting, max 40W.

Shade weight: 0.65 kg | Holder weight: 0.6 kg

Maximum weight: 1.25 kg

Finishes: Glass.

Ready to be installed, installation required.

Wall mount screws not included.

The lights can be operated by both the flick switch or the main switch.

 $\textbf{Holders available} : \mathsf{Brass}, \mathsf{Pewter} \ \mathsf{and} \ \mathsf{Copper}.$ 

Wall Mount: Pewter.

Shade Diameter: 20 cm / 8"

Shade Height (no holder): 9 cm / 3.5"

Holder Diameter: 6 cm / 2.5"

Holder Height: 18 cm / 7.1"

Wall Rose Diameter: 12 cm / 4.9"

Wall Rose Height: 2 cm / 0.8"

INDUSTVILLE