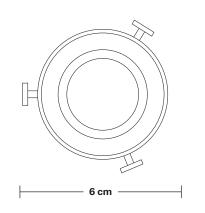

Shade Height (no holder): 9 cm / 3.5"

Holder Diameter: 6 cm / 2.5"

Holder Height: 18 cm / 7.1"

Wall Rose Diameter: 12 cm / 4.9"

Wall Rose Height: 2 cm / 0.8"

INDUSTVILLE

#### **SPECIFICATIONS INFORMATION DIMENSIONS** We meet all UK and EU lighting and Finishes: Brass, Pewter and Copper. Holder Diameter: 6 cm / 2.5" safety regulations. Ready to be installed, installation required. Holder Height: 18 cm / 7.1" Our products are hand finished to ensure an authentic vintage look and therefore the may Wall mount screws not included. Projection: 20 cm / 7.9" vary slightly from those shown in the images. Wall mount rose: Pewter. Ceiling Rose Diameter: 12 cm / 4.9" Bulb required: Standard screw (E27) fitting, max 40W. Ceiling Rose Depth: 2 cm / 0.8" Weight: 0.6 kg