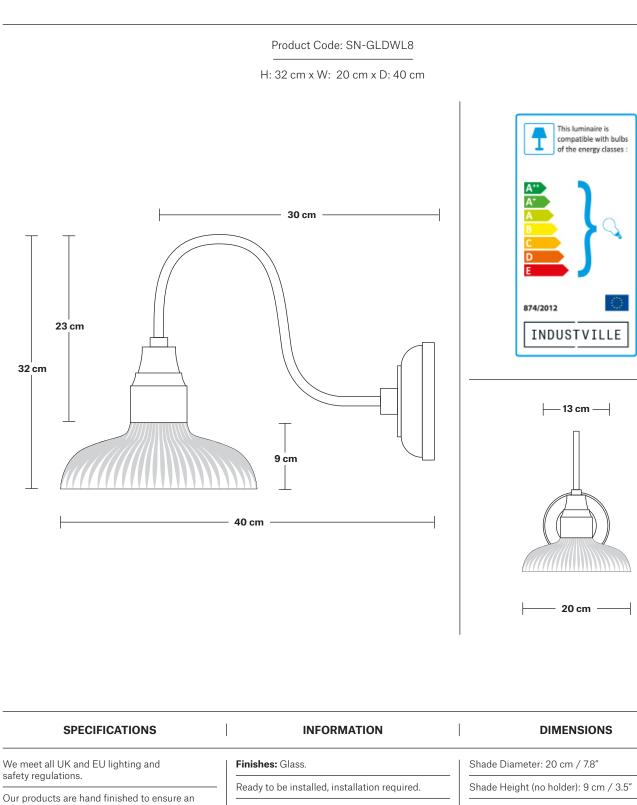

## Swan Neck Glass Dome Wall Light - 8 inch

 
 authentic vintage look and therefore the may vary slightly from those shown in the images.
 Wall mountain the images.

**Bulb required:** Standard screw (E27) fitting, max 40W.

Shade weight: 0.65 kg | Holder weight: 0.6 kg

Maximum weight: 1.25 kg

Wall mount screws not included.

Holders available: Brass, Pewter.

Wall rose: Brass, Pewter.

Shade Diameter: 20 cm / 7.8" Shade Height (no holder): 9 cm / 3.5" Holder Diameter: 6 cm / 2.3" Holder Height: 25 cm / 10" Wall Rose Diameter: 13 cm / 5.1" Wall Rose Height: 3 cm / 1.2"