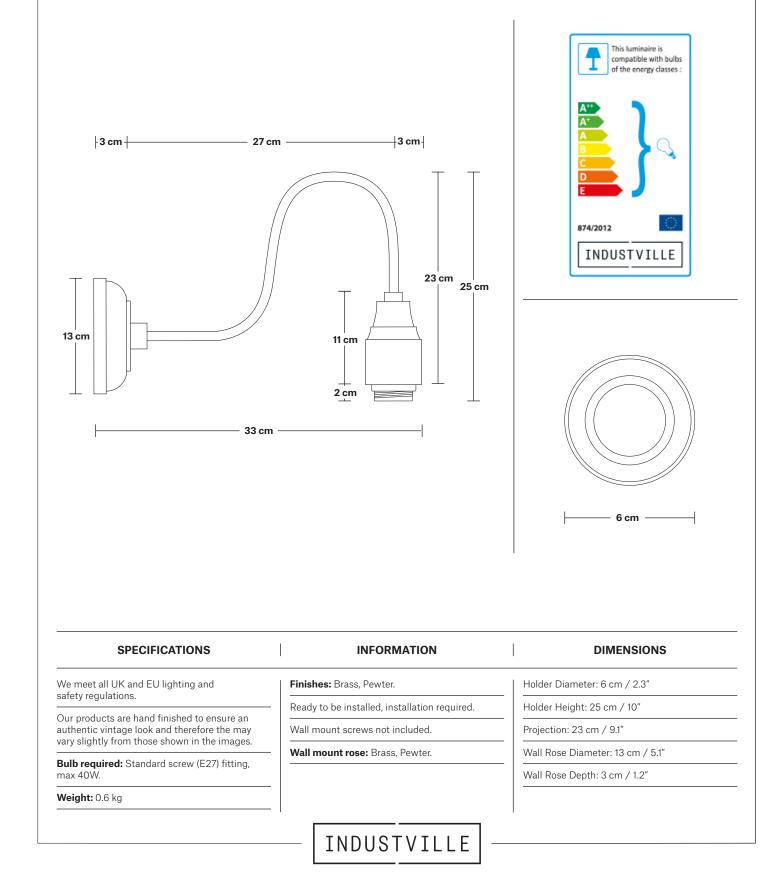

# Swan Neck Wall Holder

Product Code: SN-WL

H: 25 cm x W: 13 cm x D: 33 cm

Shade weight: 0.65 kg | Holder weight: 0.6 kg

Maximum weight: 1.25 kg

Wall mount screws not included.

Holders available: Brass, Pewter.

Wall rose: Brass, Pewter.

Shade Diameter: 20 cm / 7.8" Shade Height (no holder): 9 cm / 3.5" Holder Diameter: 6 cm / 2.3" Holder Height: 25 cm / 10" Wall Rose Diameter: 13 cm / 5.1" Wall Rose Height: 3 cm / 1.2"