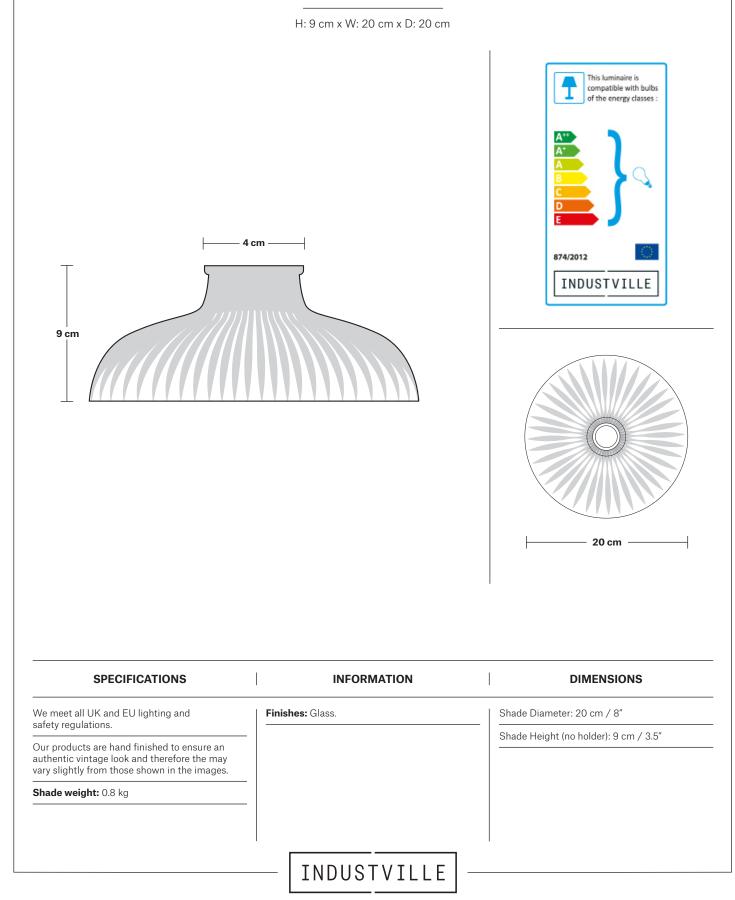

# **Glass Dome - 8 Inch - Shade Only**

Product Code: GLD8-SO

#### Shade Only

Glass Dome - 8 Inch - Shade Only

GLD8-SO