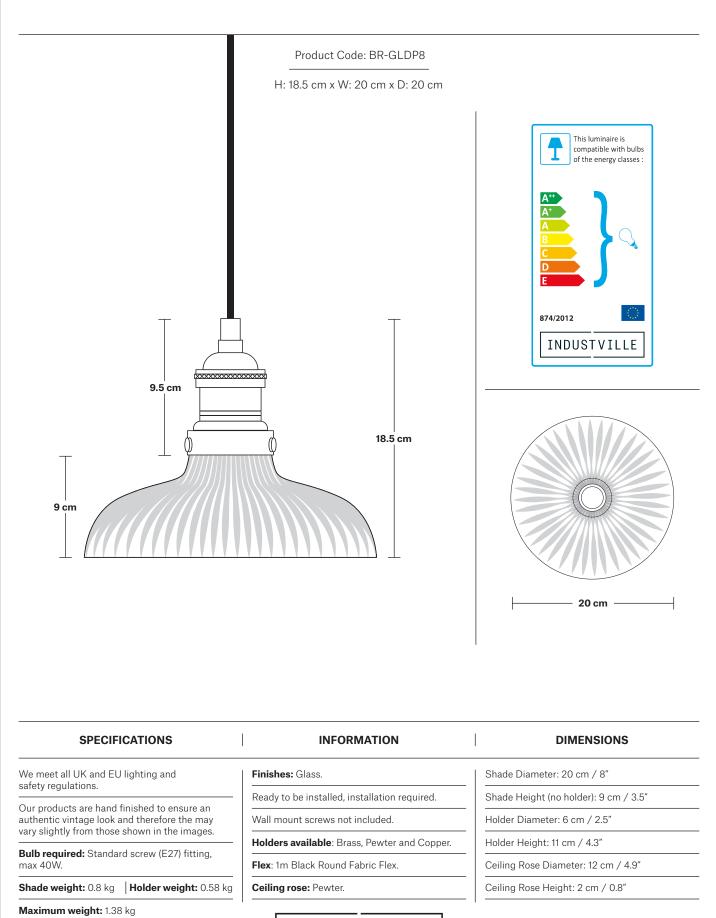

## **Brooklyn Glass Dome Pendant - 8 Inch**





## **Brooklyn Cord Set ES E27 Bulb Holder**

Product Code: BR-CS

H: 113 cm x W: 12 cm x D: 12 cm



INDUSTVILLE

# **Glass Dome - 8 Inch - Shade Only**

Product Code: GLD8-SO

H: 9 cm x W: 20 cm x D: 20 cm



PRODUCT CODES

### Dome - 8 Inch - Glass

#### Shade Only

Glass Dome - 8 Inch - Shade Only

GLD8-SO

#### Brooklyn Glass Dome Pendant - 8 inch

| Brooklyn Glass Dome Pendant - 8 Inch - Brass Holder      | BR-GLDP8-BH |
|----------------------------------------------------------|-------------|
| Brooklyn Glass Dome Pendant - 8 Inch - Pewter Holder     | BR-GLDP8-PH |
| <br>Brooklyn Glass Dome Pendant - 8 Inch - Copper Holder | BR-GLDP8-CH |

#### Brooklyn Glass Dome Flush Mount - 8 inch

| Brooklyn Glass Dome Flush Mount - 8 Inch - Brass Holder  | BR-GLDFM8-BH |
|----------------