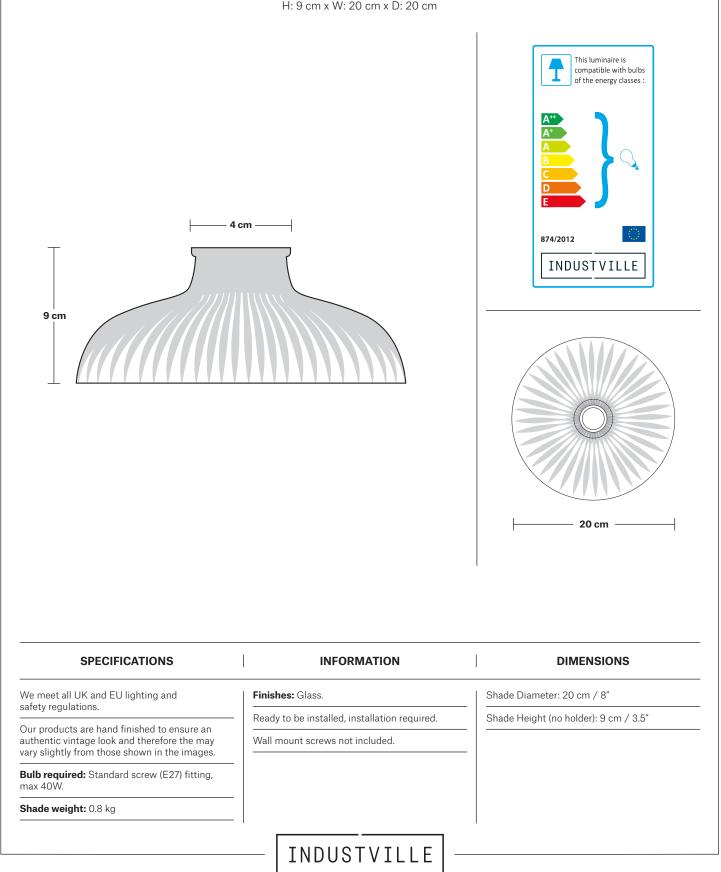

# **Glass Dome - 8 Inch - Shade Only**

Product Code: GLD8-SO

H: 9 cm x W: 20 cm x D: 20 cm

PRODUCT CODES

#### Shade Only

Glass Dome - 8 Inch - Shade Only

GLD8-SO