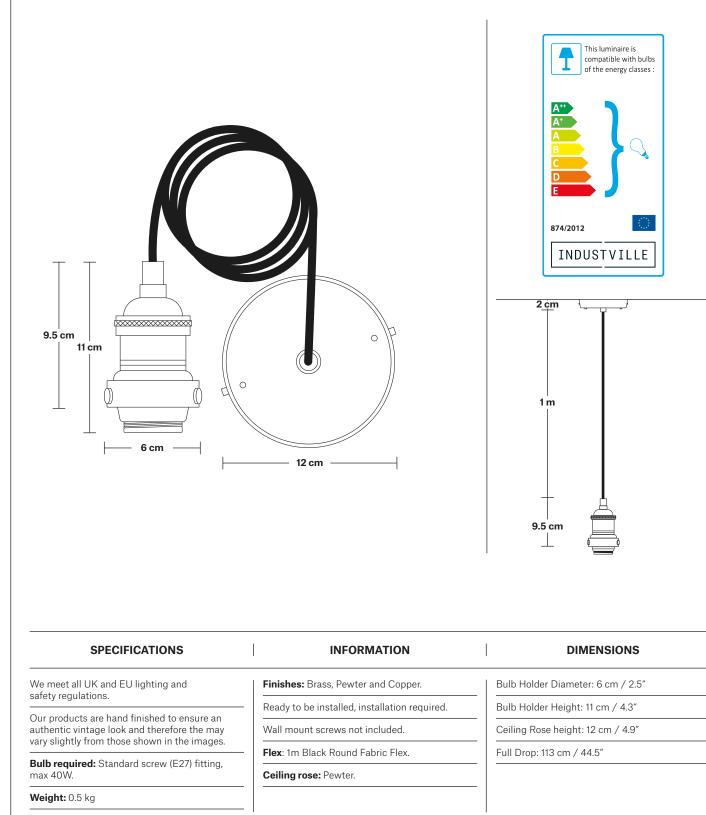

## **Brooklyn Cord Set ES E27 Bulb Holder**

Product Code: BR-CS

H: 113 cm x W: 12 cm x D: 12 cm

INDUSTVILLE