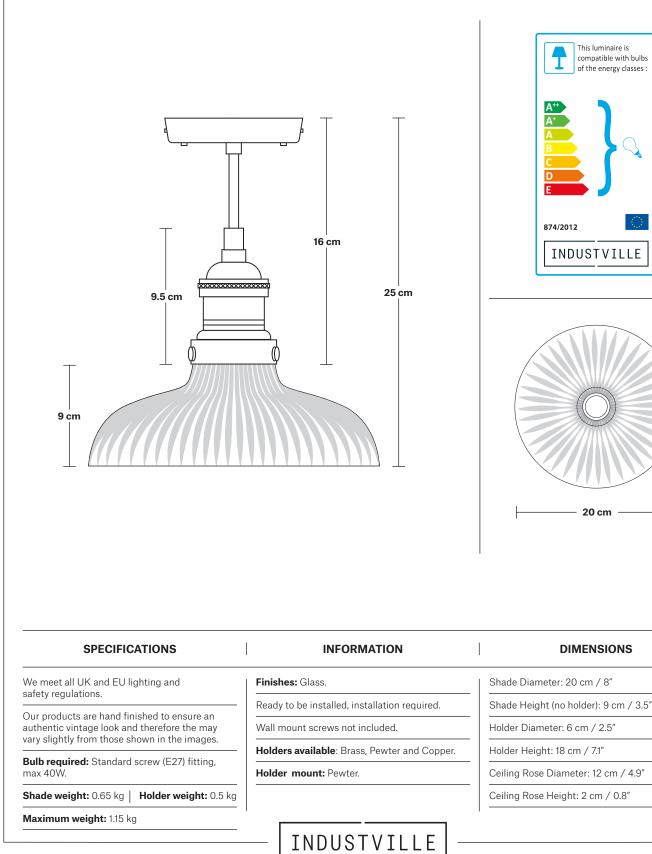

# **Brooklyn Glass Dome Flush Mount - 8 Inch**

Product Code: BR-GLDFM8

H: 25 cm x W: 20 cm x D: 20 cm

### SPECIFICATIONS

### DIMENSIONS

We meet all UK and EU lighting and safety regulations.

Our products are hand finished to ensure an authentic vintage look and therefore the may vary slightly from those shown in the images.

**Bulb required:** Standard screw (E27) fitting, max 40W.

Weight: 0.5 kg

Finishes: Brass, Pewter and Copper.

Ready to be installed, installation required.

Wall mount screws not included.

Ceiling rose: Pewter.

Holder Diameter: 12 cm / 4.7"

Holder Height: 17.5 cm / 6.9"

Ceiling Rose Diameter: 12 cm / 4.7"

Ceiling Rose Depth: 2 cm / 0.8"