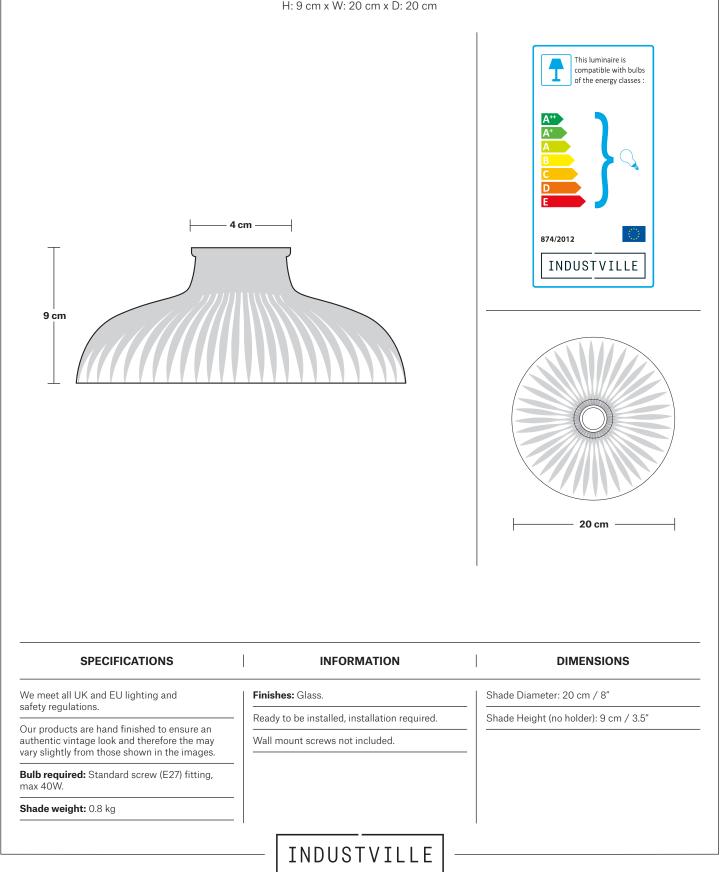

# **Glass Dome - 8 Inch - Shade Only**

Product Code: GLD8-SO

H: 9 cm x W: 20 cm x D: 20 cm

PRODUCT CODES

**Bulb required:** Standard screw (E27) fitting, max 40W.

Weight: 0.5 kg

Finishes: Brass, Pewter and Copper.

Ready to be installed, installation required.

Wall mount screws not included.

Ceiling rose: Pewter.

Holder Diameter: 12 cm / 4.7"

Holder Height: 17.5 cm / 6.9"

Ceiling Rose Diameter: 12 cm / 4.7"

Ceiling Rose Depth: 2 cm / 0.8"