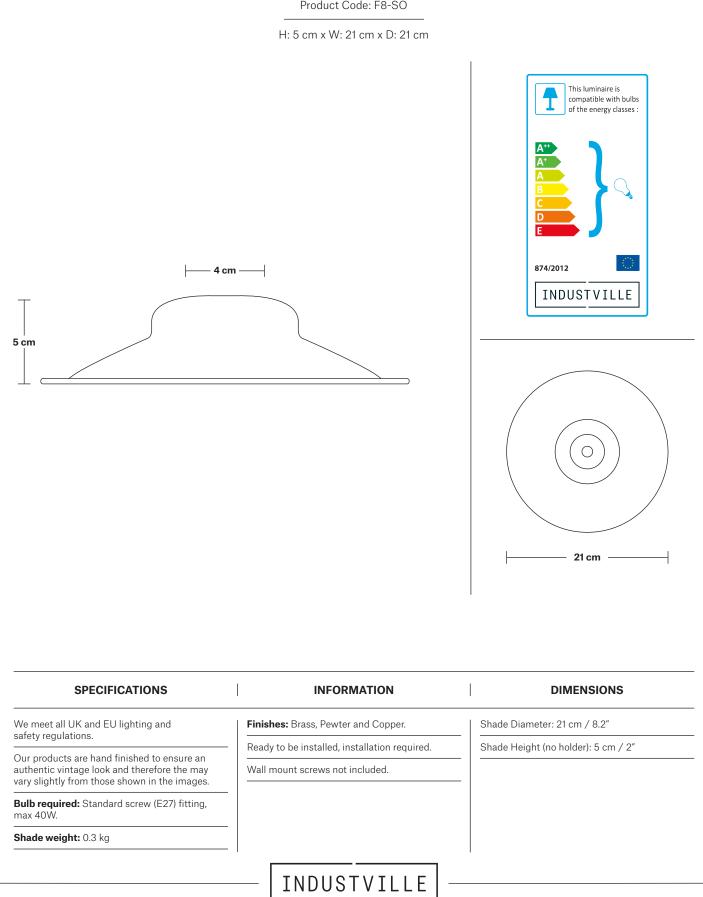

#### **Brooklyn Flat Pendant - 8 Inch**



# **Brooklyn Cord Set ES E27 Bulb Holder**

Product Code: BR-CS

H: 113 cm x W: 12 cm x D: 12 cm



INDUSTVILLE

# Flat - 8 Inch - Shade Only

Product Code: F8-SO



PRODUCT CODES

# Flat - 8 Inch - Brass

| Flat - 8 Inch - Brass - Shade Only                         | F8-B-SO      |
|------------------------------------------------------------|--------------|
| Brooklyn Flat Pendant - 8 Inch - Brass                     |              |
| Brooklyn Flat Pendant - 8 Inch - Brass - Brass Holder      | BR-FP8-B-BH  |
| Brooklyn Flat Pendant - 8 Inch - Brass - Pewter Holder     | BR-FP8-B-PH  |
| Brooklyn Flat Flush Mount - 8 Inch - Brass                 |              |
| Brooklyn Flat Flush Mount - 8 Inch - Brass - Brass Holder  | BR-FFM8-B-BH |
| Brooklyn Flat Flush Mount - 8 Inch - Brass - Pewter Holder | BR-FFM8-B-PH |
| Brooklyn Flat Wall Light - 8 Inch - Brass                  |              |
| Brooklyn Flat Wall Light - 8 Inch - Brass - Brass Hold