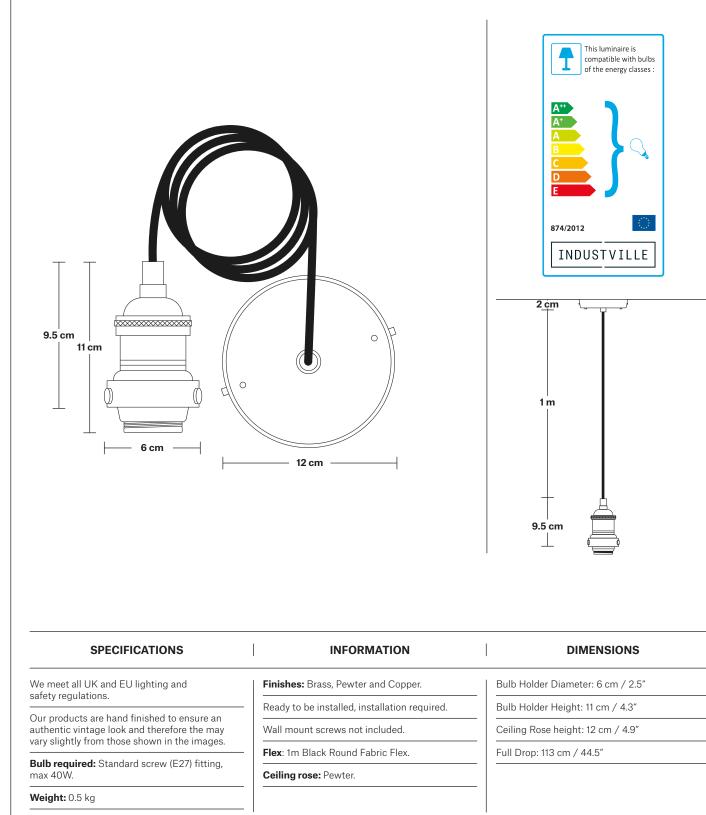

# **Brooklyn Cord Set ES E27 Bulb Holder**

Product Code: BR-CS

H: 113 cm x W: 12 cm x D: 12 cm

INDUSTVILLE