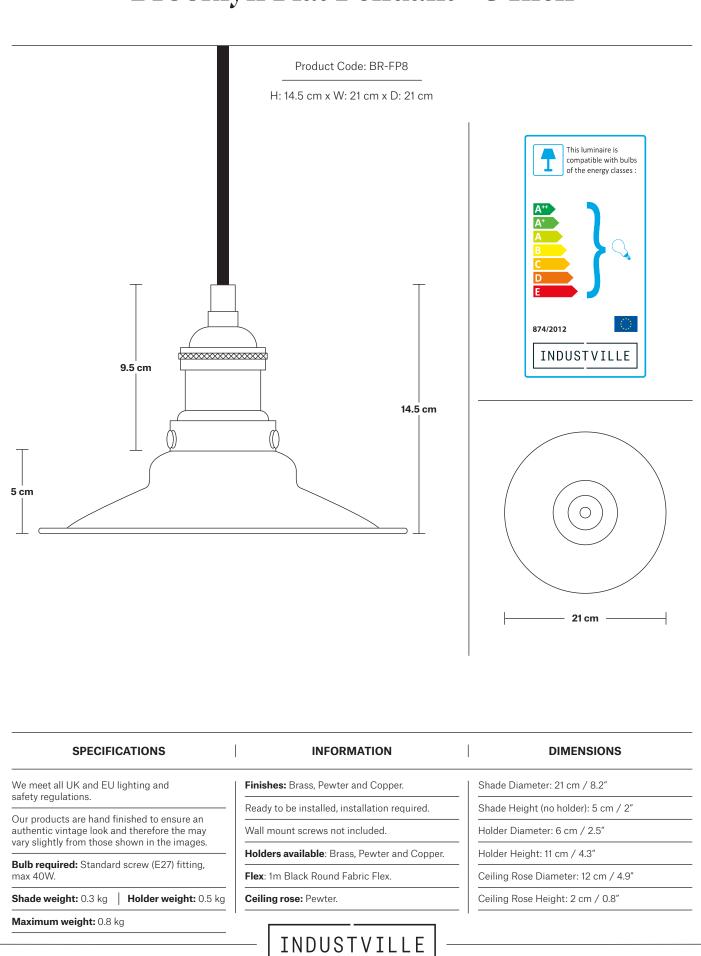

#### **Brooklyn Flat Pendant - 8 Inch**



# **Brooklyn Cord Set ES E27 Bulb Holder**

Product Code: BR-CS

H: 113 cm x W: 12 cm x D: 12 cm



INDUSTVILLE

# Flat - 8 Inch - Shade Only

Product Code: F8-SO



PRODUCT CODES

# Flat - 8 Inch - Brass

| Flat - 8 Inch - Brass - Shade Only                         | F8-B-SO      |
|------------------------------------------------------------|--------------|
| Brooklyn Flat Pendant - 8 Inch - Brass                     |              |
| Brooklyn Flat Pendant - 8 Inch - Brass - Brass Holder      | BR-FP8-B-BH  |
| Brooklyn Flat Pendant - 8 Inch - Brass - Pewter Holder     | BR-FP8-B-PH  |
| Brooklyn Flat Flush Mount - 8 Inch - Brass                 |              |
| Brooklyn Flat Flush Mount - 8 Inch - Brass - Brass Holder  | BR-FFM8-B-BH |
| Brooklyn Flat Flush Mount - 8 Inch - Brass -