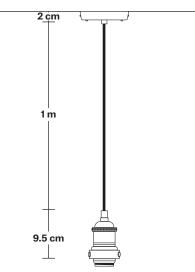

Wall mount screws not included.

Holders available: Brass, Pewter and Copper.

Flex: 1m Black Round Fabric Flex.

Ceiling rose: Pewter.

Shade Diameter: 18 cm / 7"

Shade Height (no holder): 13 cm / 5.3"

Holder Diameter: 6 cm / 2.5"

Holder Height: 11 cm / 4.3"

Ceiling Rose Diameter: 12 cm / 4.9"

Ceiling Rose Height: 2 cm / 0.8"

INDUSTVILLE