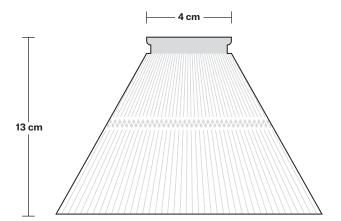

Wall mount screws not included.

Holders available: Brass, Pewter and Copper.

Flex: 1m Black Round Fabric Flex.

Ceiling rose: Pewter.

Shade Diameter: 18 cm / 7"

Shade Height (no holder): 13 cm / 5.3"

Holder Diameter: 6 cm / 2.5"