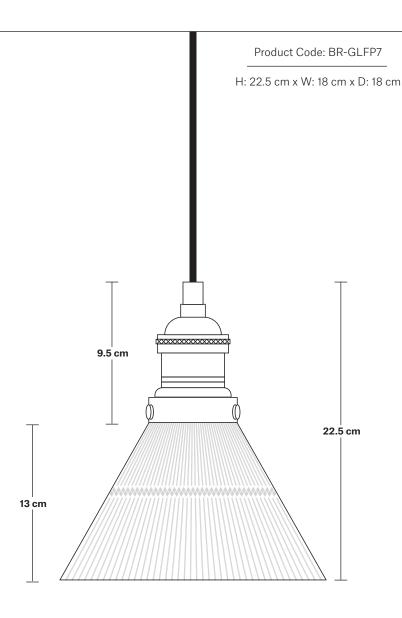

## Brooklyn Glass Funnel Pendant - 7 Inch

### **DIMENSIONS**

We meet all UK and EU lighting and safety regulations.

Our products are hand finished to ensure an authentic vintage look and therefore the may vary slightly from those shown in the images.

Wall mount screws not included.

Holders available: Brass, Pewter and Copper.

Flex: 1m Black Round Fabric Flex.

Ceiling rose: Pewter.

Shade Diameter: 18 cm / 7"

Shade Height (no holder): 13 cm / 5.3"

Holder Diameter: 6 cm / 2.5"

Holder Height: 11 cm / 4.3"

Ceiling Rose Diameter: 12 cm / 4.9"

Ceiling Rose Height: 2 cm / 0.8"

INDUSTVILLE