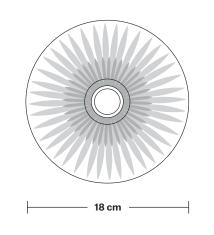

# Glass Funnel - 7 Inch - Shade Only

Product Code: GLF7-SO

H: 13 cm x W: 18 cm x D: 18 cm

| SPECIFICATIONS                                                                                                                               | INFORMATION                                   | DIMENSIONS                            |
|----------------------------------------------------------------------------------------------------------------------------------------------|-----------------------------------------------|---------------------------------------|
| We meet all UK and EU lighting and                                                                                                           | Finishes: Glass. Shade Diameter: 18           | Shade Diameter: 18 cm / 7"            |
| safety regulations.                                                                                                                          | Ready to be installed, installation required. | Shade Height (no holder): 13 cm / 5.3 |
| Our products are hand finished to ensure an<br>authentic vintage look and therefore the may<br>vary slightly from those shown in the images. | Wall mount screws not included.               | _                                     |
| Bulb required: Standard screw (E27) fitting, nax 40W.                                                                                        | _                                             |                                       |
| Shade weight: 0.6 kg                                                                                                                         | _                                             |                                       |

### **Shade Only**

Glass Funnel - 7 Inch - Shade Only GLF7-SO