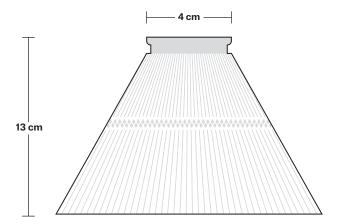

Holders available: Brass, Pewter and Copper.

Holder mount: Pewter.

Shade Diameter: 18 cm / 7"

Shade Height (no holder): 13 cm / 5.3"

Holder Diameter: 6 cm / 2.5"

Holder Height: 18 cm / 7.1"

Ceiling Rose Diameter: 12 cm / 4.9"