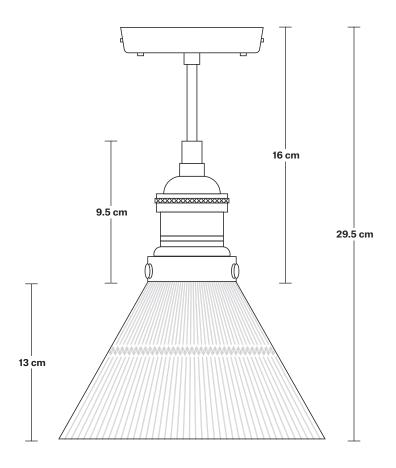

### Brooklyn Glass Funnel Flush Mount - 7 Inch

Product Code: BR-GLFP7

H: 29.5 cm x W: 18 cm x D: 18 cm

### SPECIFICATIONS INFORMATION DIMENSIONS

We meet all UK and EU lighting and safety regulations.

Our products are hand finished to ensure an authentic vintage look and therefore the may vary slightly from those shown in the images.

**Bulb required:** Standard screw (E27) fitting, max 40W.

Shade weight: 0.6 kg | Holder weight: 0.5 kg

Maximum weight: 1.1 kg

Finishes: Glass.

Ready to be installed, installation required.

Wall mount screws not included.

Holders available: Brass, Pewter and Copper.

Holder mount: Pewter.

Shade Diameter: 18 cm / 7"

Shade Height (no holder): 13 cm / 5.3"

Holder Diameter: 6 cm / 2.5"

Holder Height: 18 cm / 7.1"

Ceiling Rose Diameter: 12 cm / 4.9"

Ceiling Rose Height: 2 cm / 0.8"

INDUSTVILLE