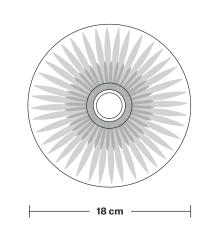

# Glass Funnel - 7 Inch - Shade Only

Product Code: GLF7-SO

H: 13 cm x W: 18 cm x D: 18 cm

| SPECIFICATIONS                                                                                                                         | INFORMATION                                   | DIMENSIONS                            |
|----------------------------------------------------------------------------------------------------------------------------------------|-----------------------------------------------|---------------------------------------|
| We meet all UK and EU lighting and                                                                                                     | Finishes: Glass.                              | Shade Diameter: 18 cm / 7"            |
| safety regulations.                                                                                                                    | Ready to be installed, installation required. | Shade Height (no holder): 13 cm / 5.3 |
| Our products are hand finished to ensure an authentic vintage look and therefore the may vary slightly from those shown in the images. | Wall mount screws not included.               | _                                     |
| <b>Bulb required:</b> Standard screw (E27) fitting, max 40W.                                                                           | _                                             |                                       |
| Shade weight: 0.6 kg                                                                                                                   | _                                             |                                       |

### Funnel - 7 Inch - Glass

#### **Shade Only**

Glass Funnel - 7 Inch - Shade Only GLF7-SO