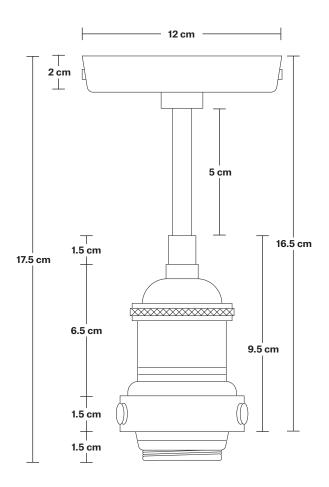

## **Brooklyn Flush Mount Holder**

Product Code: BR-FM

H: 17.5 cm x W: 12 cm x D: 12 cm

#### **SPECIFICATIONS INFORMATION DIMENSIONS** We meet all UK and EU lighting and Finishes: Brass, Pewter and Copper. Holder Diameter: 12 cm / 4.7" safety regulations.

Our products are hand finished to ensure an

authentic vintage look and therefore the may vary slightly from those shown in the images.

Bulb required: Standard screw (E27) fitting, max 40W.

Weight: 0.5 kg

Ready to be installed, installation required.

Wall mount screws not included.

Ceiling rose: Pewter.

Holder Height: 17.5 cm / 6.9"

Ceiling Rose Diameter: 12 cm / 4.7"

Ceiling Rose Depth: 2 cm / 0.8"

INDUSTVILLE