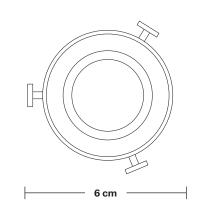

Holders available: Brass, Pewter and Copper.

Holder mount: Pewter.

Shade Diameter: 18 cm / 7"

Shade Height (no holder): 13 cm / 5.3"

Holder Diameter: 6 cm / 2.5"

Holder Height: 18 cm / 7.1"

Ceiling Rose Diameter: 12 cm / 4.9"