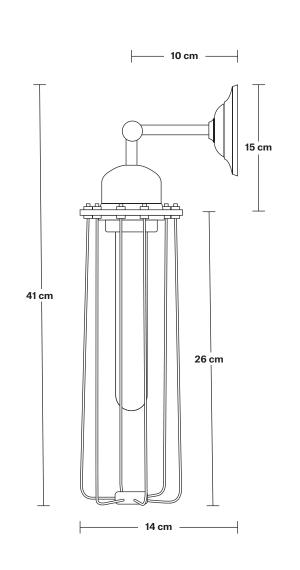

**Bulb required:** Standard screw (E27) fitting, max 40W.

Shade weight: 0.5 kg | Holder weight: 0.31 kg

Maximum weight: 0.81kg

Finishes: Brass and Pewter.

Ready to be installed, installation required.

Wall mount screws not included.

Holders available: Brass and Pewter.

Wall mount: Brass and Pewter.

| Shade Diameter: 8 cm / 3.1"              |
|------------------------------------------|
| Shade Height ( no holder): 26 cm / 10.4" |
| Holder Diameter: 4 cm / 1.6"             |
| Holder Height: 15 cm / 5.9″              |
| Ceiling Rose Diameter: 13 cm / 4.9"      |
| Ceiling Rose Height: 4 cm / 1.6"         |
|                                          |