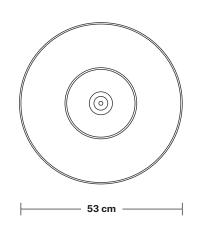

Wall mount screws not included.

Holders available: Brass, Pewter.

Flex: 1m Black Round Plastic Flex.

Ceiling Rose: Pewter.

IP rating: IP65 with glass

Shade Diameter: 53 cm / 21"

Shade Height (no holder): 20 cm / 7.9"

## Giant Hat - 21 Inch - Shade Only

Product Code: GH21-SO

H: 20 cm x W: 53 cm x D: 53 cm

| SPECIFICATIONS                                                                           | INFORMATION              | DIMENSIONS                            |
|------------------------------------------------------------------------------------------|--------------------------|---------------------------------------|
| We meet all UK and EU lighting and safety regulations.                                   | Finishes: Brass, Pewter. | Shade Diameter: 53 cm / 21"           |
| Our products are hand finished to ensure an authentic vintage look and therefore the may | _                        | Shade Height (no holder): 20 cm / 7.9 |
| vary slightly from those shown in the images.                                            | _                        |                                       |
| Shade weight: 1.8 kg                                                                     | _                        |                                       |
|                                                                                          |                          |                                       |
|                                                                                          | - INDUSTVILLE            | ]                                     |