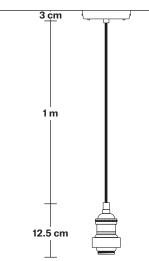

Wall mount screws not included.

Holders available: Brass, Pewter.

Flex: 1m Black Round Plastic Flex.

Ceiling Rose: Pewter.

IP rating: IP65 with glass

Shade Diameter: 53 cm / 21"

Shade Height (no holder): 20 cm / 7.9"

Holder Diameter: 6 cm / 2.5"

Holder Height: 12.5 cm / 4.3"

Ceiling Rose Diameter: 13.5 cm / 5.3"

Ceiling Rose Height:  $3~\text{cm} / 1.2^{\prime\prime}$ 

INDUSTVILLE