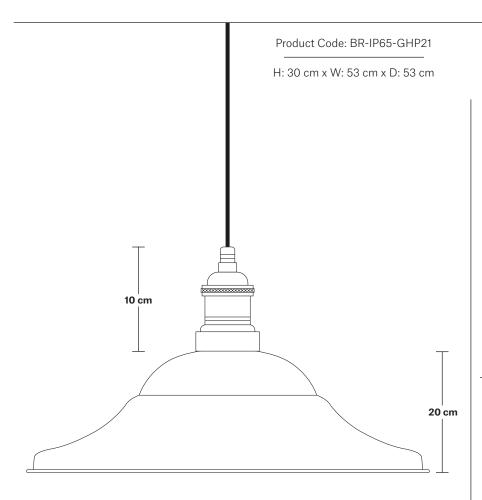

### **DIMENSIONS**

We meet all UK and EU lighting and safety regulations.

Our products are hand finished to ensure an authentic vintage look and therefore the may vary slightly from those shown in the images.

Wall mount screws not included.

Holders available: Brass, Pewter.

Flex: 1m Black Round Plastic Flex.

Ceiling Rose: Pewter.

IP rating: IP65 with glass

Shade Diameter: 53 cm / 21"

Shade Height (no holder): 20 cm / 7.9"

Holder Diameter: 6 cm / 2.5"

Holder Height: 12.5 cm / 4.3"

Ceiling Rose Diameter: 13.5 cm / 5.3"

Ceiling Rose Height:  $3~\text{cm} / 1.2^{\prime\prime}$ 

INDUSTVILLE