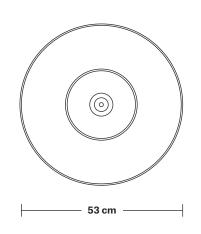

Wall mount screws not included.

Holders available: Brass, Pewter.

Flex: 1m Black Round Plastic Flex.

Ceiling Rose: Pewter.

IP rating: IP65 with glass

Shade Diameter: 53 cm / 21"

Shade Height (no holder): 20 cm / 7.9"

Holder Diameter: 6 cm / 2.5"

Holder Height: 12.5 cm / 4.3"

Ceiling Rose Diameter: 13.5 cm / 5.3"

Ceiling Rose Height:  $3~\text{cm} / 1.2^{\prime\prime}$ 

INDUSTVILLE