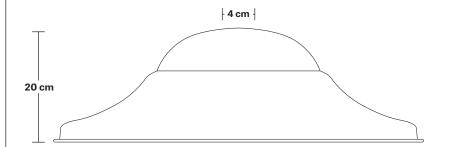

Wall mount screws not included.

Holders available: Brass, Pewter.

Flex: 1m Black Round Plastic Flex.

Ceiling Rose: Pewter.

IP rating: IP65 with glass

Shade Diameter: 53 cm / 21"

Shade Height (no holder): 20 cm / 7.9"

Holder Diameter: 6 cm / 2.5"

Holder Height: 12.5 cm / 4.3"

Ceiling Rose Diameter: 13.5 cm / 5.3"

Ceiling Rose Height:  $3~\text{cm} / 1.2^{\prime\prime}$ 

INDUSTVILLE