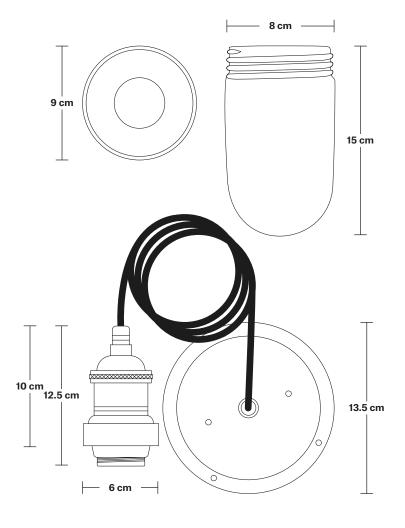

# Brooklyn Outdoor & Bathroom Cord Set ES E27 Bulb Holder

Product Code: BR-IP65-CS

H: 115.5 cm x W: 13.5 cm x D: 13.5 cm

Bulb Holder Diameter: 6 cm / 2.5"

Bulb Holder Height: 12.5 cm / 4.3"

Ceiling Rose Diameter: 13.5 cm / 5.3"

Ceiling Rose Height: 3 cm / 1.2"

Full Drop: 115.5 cm / 45.5"

INDUSTVILLE