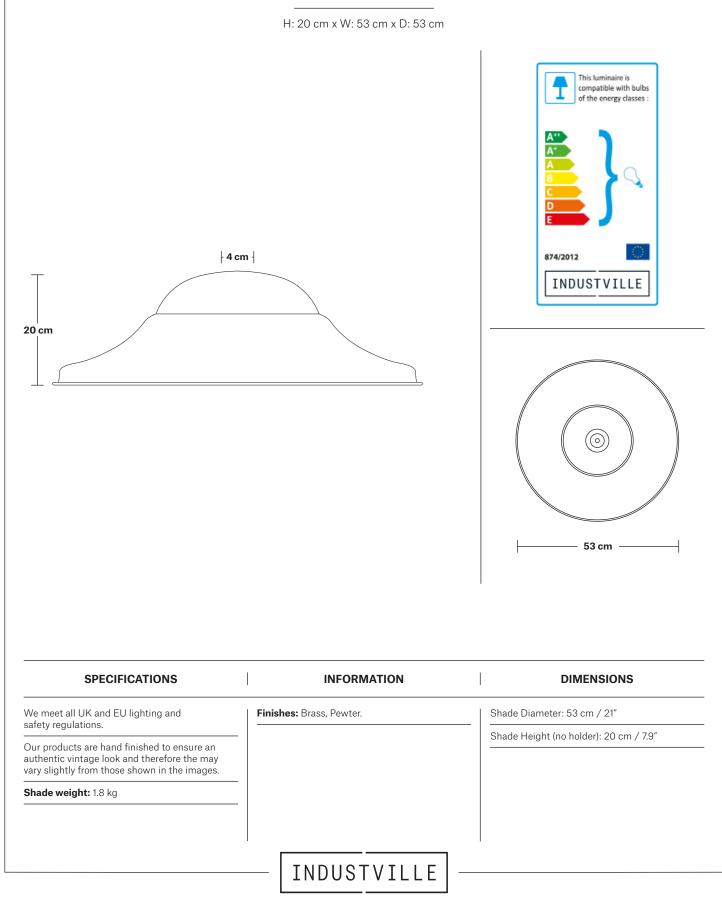

BROOKLYN

# Brooklyn Outdoor & Bathroom Giant Hat Flush Mount - 21 Inch

Product Code: BR-IP65-GHFM21

H: 37 cm x W: 53 cm x D: 53 cm



INDUSTVILLE

BROOKLYN

# Brooklyn Outdoor & Bathroom Flush Mount Holder

Product Code: BR-IP65-FMH

H: 17 cm x W: 13.5 cm x D: 13.5 cm



INDUSTVILLE

# Giant Hat - 21 Inch - Shade Only

Product Code: GH21-SO



PRODUCT CODES

## Brooklyn Outdoor & Bathroom Giant Hat Flush Mount - 21 Inch

#### Brooklyn Outdoor & Bathroom Giant Hat Flush Mount - 21 Inch - Brass

Brooklyn Outdoor & Bathroom Giant Hat Flush Mount - 21 Inch - Brass - Brass Holder

BR-IP65-GHFM21-B-BH

Brooklyn Outdoor & Bathroom Giant Hat Flush Mount - 21 Inch - Brass - Pewter Holder

BR-IP65-GHFM21-B-PH

### INDUSTVILLE