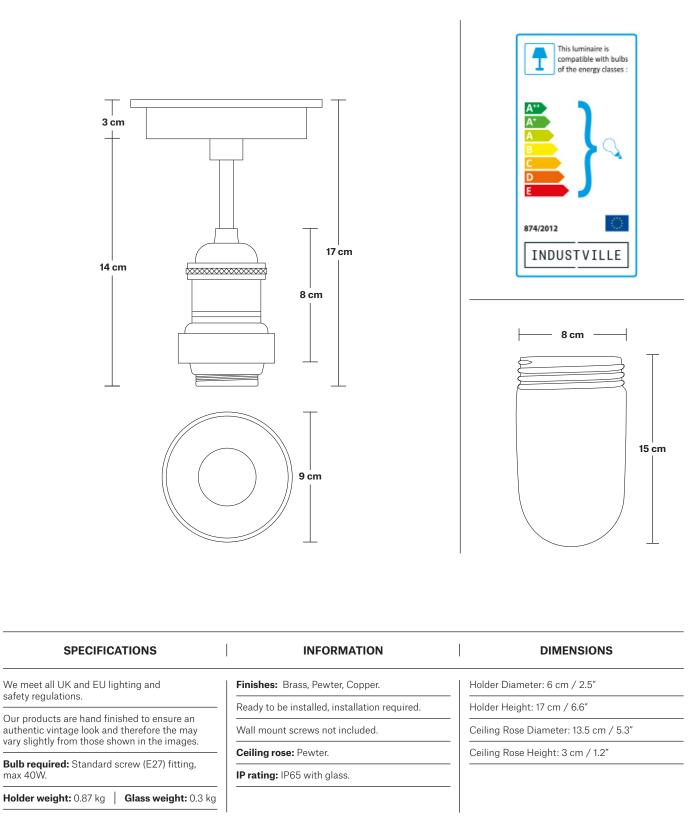

# Brooklyn Outdoor & Bathroom Flush Mount Holder

Product Code: BR-IP65-FMH

H: 17 cm x W: 13.5 cm x D: 13.5 cm

INDUSTVILLE