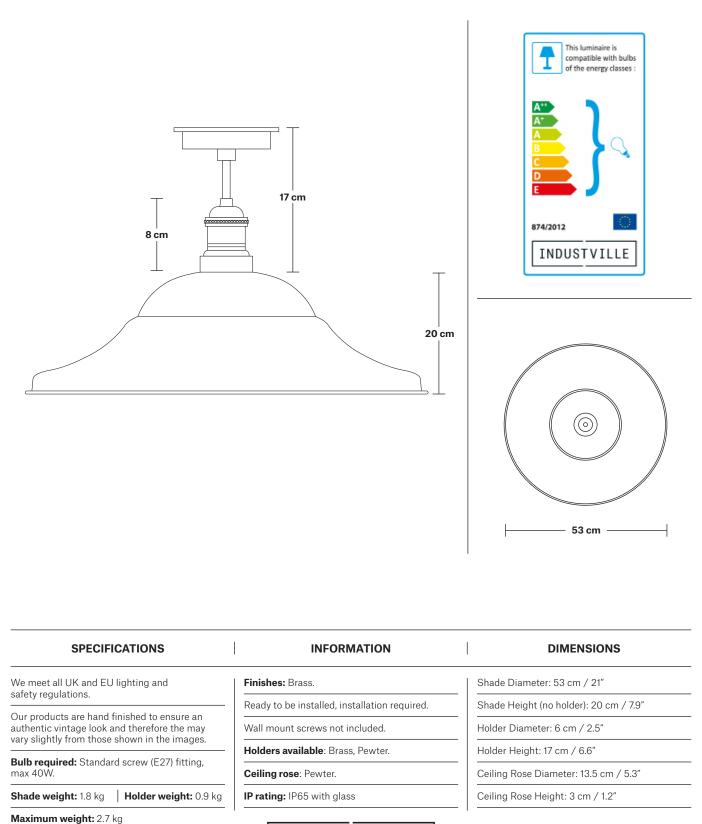

# Brooklyn Outdoor & Bathroom Giant Hat Flush Mount - 21 Inch

Product Code: BR-IP65-GHFM21

H: 37 cm x W: 53 cm x D: 53 cm

INDUSTVILLE

BROOKLYN