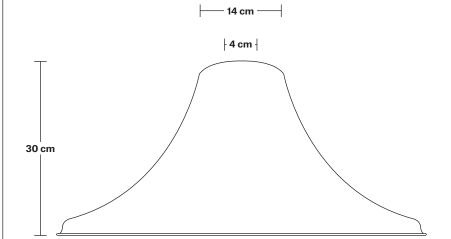

Wall mount screws not included.

Holders available: Brass, Pewter.

Flex: 1m Black Round Plastic Flex.

Ceiling Rose: Pewter.

IP rating: IP65 with glass

Shade Diameter: 51 cm / 20"

Shade Height (no holder): 30 cm / 11.8"

Holder Diameter: 6 cm / 2.5"

Holder Height: 12.5 cm / 4.3"

Ceiling Rose Diameter: 13.5 cm / 5.3"

Ceiling Rose Height:  $3~\text{cm} / 1.2^{\prime\prime}$ 

INDUSTVILLE