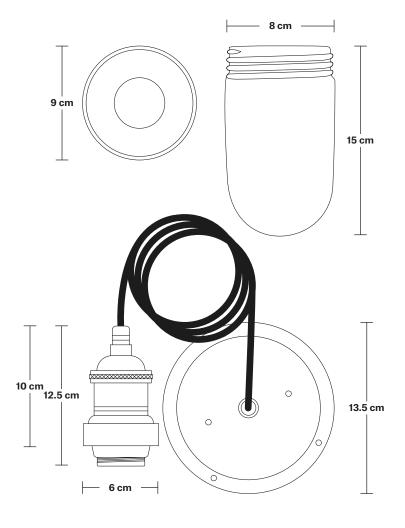

Bulb Holder Diameter: 6 cm / 2.5"

Bulb Holder Height: 12.5 cm / 4.3"

Ceiling Rose Diameter: 13.5 cm / 5.3"

Ceiling Rose Height: 3 cm / 1.2"

Full Drop: 115.5 cm / 45.5"

INDUSTVILLE