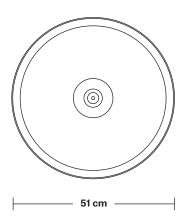

Wall mount screws not included.

Holders available: Brass, Pewter.

Flex: 1m Black Round Plastic Flex.

Ceiling Rose: Pewter.

IP rating: IP65 with glass

Shade Diameter: 51 cm / 20"

Shade Height (no holder): 30 cm / 11.8"