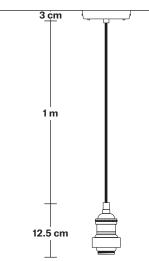

Wall mount screws not included.

Holders available: Brass, Pewter.

Flex: 1m Black Round Plastic Flex.

Ceiling Rose: Pewter.

IP rating: IP65 with glass

Shade Diameter: 51 cm / 20"

Shade Height (no holder): 30 cm / 11.8"

Holder Diameter: 6 cm / 2.5"

Holder Height: 12.5 cm / 4.3"

Ceiling Rose Diameter: 13.5 cm / 5.3"

Ceiling Rose Height:  $3~\text{cm} / 1.2^{\prime\prime}$ 

INDUSTVILLE