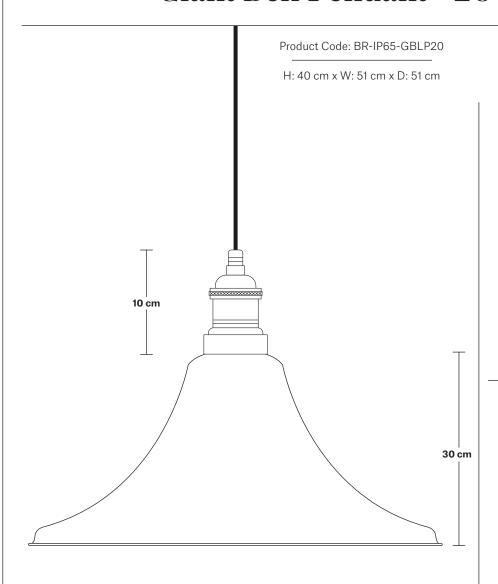

Wall mount screws not included.

Holders available: Brass, Pewter.

Flex: 1m Black Round Plastic Flex.

Ceiling Rose: Pewter.

IP rating: IP65 with glass

Shade Diameter: 51 cm / 20"

Shade Height (no holder): 30 cm / 11.8"

Holder Diameter: 6 cm / 2.5"

Holder Height: 12.5 cm / 4.3"

Ceiling Rose Diameter: 13.5 cm / 5.3"

Ceiling Rose Height:  $3~\text{cm} / 1.2^{\prime\prime}$ 

INDUSTVILLE