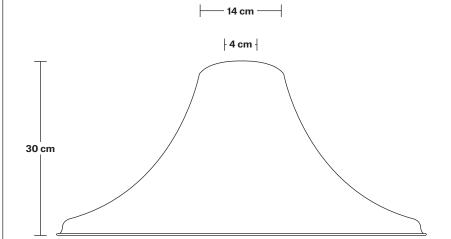

Wall mount screws not included.

Holders available: Brass, Pewter.

Ceiling rose: Pewter.

IP rating: IP65 with glass

Shade Diameter: 51 cm / 20"

Shade Height (no holder): 30 cm / 11.8"

Holder Diameter: 6 cm / 2.5"

# Giant Bell - 20 Inch - Shade Only

Product Code: GBL20-SO

H: 30 cm x W: 51 cm x D: 51 cm

| SPECIFICATIONS                                                                                                                         | INFORMATION              | DIMENSIONS                             |
|----------------------------------------------------------------------------------------------------------------------------------------|--------------------------|----------------------------------------|
| We meet all UK and EU lighting and safety regulations.                                                                                 | Finishes: Brass, Pewter. | Shade Diameter: 51 cm / 20"            |
|                                                                                                                                        | _                        | Shade Height (no holder): 30 cm / 11.8 |
| Our products are hand finished to ensure an authentic vintage look and therefore the may vary slightly from those shown in the images. |                          |                                        |
| Shade weight: 1.8kg                                                                                                                    | _                        |                                        |
|                                                                                                                                        | -                        |                                        |
|                                                                                                                                        |                          |                                        |
|                                                                                                                                        |                          | ,                                      |
|                                                                                                                                        | INDUSTVILLE              |                                        |
|                                                                                                                                        | IINDOSIVILLE             |                                        |