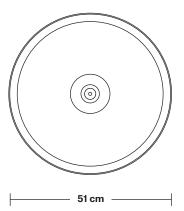

Wall mount screws not included.

Holders available: Brass, Pewter.

Ceiling rose: Pewter.

IP rating: IP65 with glass

Shade Diameter: 51 cm / 20"

Shade Height (no holder): 30 cm / 11.8"

Holder Diameter: 6 cm / 2.5"