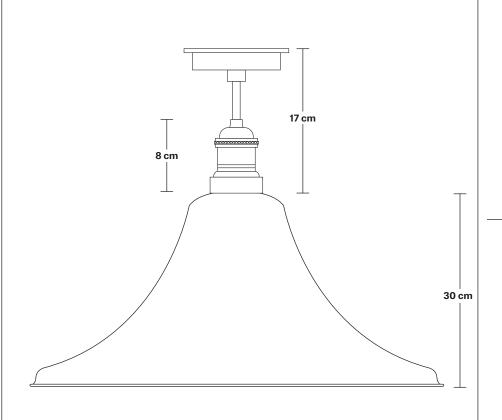

Wall mount screws not included.

Holders available: Brass, Pewter.

Ceiling rose: Pewter.

IP rating: IP65 with glass

Shade Diameter: 51 cm / 20"

Shade Height (no holder): 30 cm / 11.8"

Holder Diameter: 6 cm / 2.5"

Holder Height: 17 cm / 6.6"

Ceiling Rose Diameter: 13.5 cm / 5.3"

Ceiling Rose Height:  $3~\text{cm} / 1.2^{\prime\prime}$ 

INDUSTVILLE