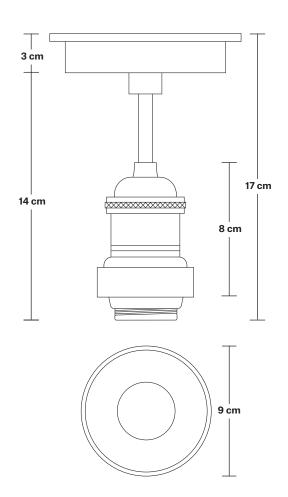

**Bulb required:** Standard screw (E27) fitting, max 40W.

Holder weight: 0.87 kg | Glass weight: 0.3 kg

Finishes: Brass, Pewter, Copper.

Ready to be installed, installation required.

Wall mount screws not included.

Ceiling rose: Pewter.

IP rating: IP65 with glass.

Holder Diameter: 6 cm / 2.5"

Holder Height: 17 cm / 6.6"

Ceiling Rose Diameter: 13.5 cm / 5.3"

Ceiling Rose Height: 3 cm / 1.2"

INDUSTVILLE