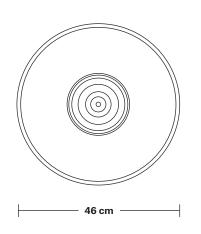

# Giant Step - 18 Inch - Shade Only

Product Code: GS18-SO

H: 15 cm x W: 46 cm x D: 46 cm

| SPECIFICATIONS                                                                                                                               | INFORMATION              | DIMENSIONS                           |
|----------------------------------------------------------------------------------------------------------------------------------------------|--------------------------|--------------------------------------|
| We meet all UK and EU lighting and safety regulations.                                                                                       | Finishes: Brass, Pewter. | Shade Diameter: 46 cm / 18"          |
|                                                                                                                                              | -                        | Shade Height (no holder): 15 cm / 6" |
| Our products are hand finished to ensure an<br>authentic vintage look and therefore the may<br>vary slightly from those shown in the images. |                          |                                      |
| Shade weight: 1.4 kg                                                                                                                         | -                        |                                      |
|                                                                                                                                              | -                        |                                      |
|                                                                                                                                              |                          |                                      |
|                                                                                                                                              |                          | 1                                    |
|                                                                                                                                              | INDUSTVILLE              |                                      |