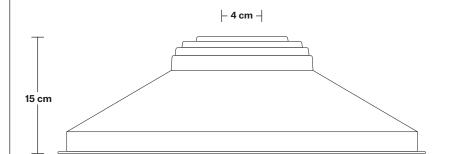

# Giant Step - 18 Inch - Shade Only

Product Code: GS18-SO

H: 15 cm x W: 46 cm x D: 46 cm

| SPECIFICATIONS                                                                                                                               | INFORMATION              | DIMENSIONS                           |
|----------------------------------------------------------------------------------------------------------------------------------------------|--------------------------|--------------------------------------|
| We meet all UK and EU lighting and safety regulations.                                                                                       | Finishes: Brass, Pewter. | Shade Diameter: 46 cm / 18"          |
|                                                                                                                                              | -                        | Shade Height (no holder): 15 cm / 6" |
| Our products are hand finished to ensure an<br>authentic vintage look and therefore the may<br>vary slightly from those shown in the images. |                          |                                      |
| Shade weight: 1.4 kg                                                                                                                         | -                        |                                      |
|                                                                                                                                              | -                        |                                      |
|                                                                                                                                              |                          |                                      |
|                                                                                                                                              |                          | 1                                    |
|                                                                                                                                              | INDUSTVILLE              |                                      |