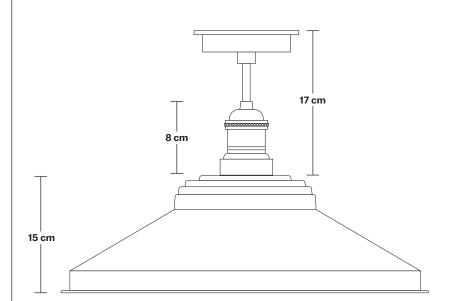

## Brooklyn Outdoor & Bathroom Giant Step Flush Mount - 18 Inch

Product Code: BR-IP65-GSFM18

H: 32 cm x W: 46 cm x D: 46 cm

Holders available: Brass, Pewter.

Ceiling rose: Pewter.

IP rating: IP65 with glass

Shade Diameter: 46 cm / 18"

Shade Height (no holder): 15 cm / 6"

Holder Diameter: 6 cm / 2.5"

Holder Height: 17 cm / 6.6"

Ceiling Rose Diameter: 13.5 cm / 5.3"

Ceiling Rose Height: 3 cm / 1.2"

INDUSTVILLE