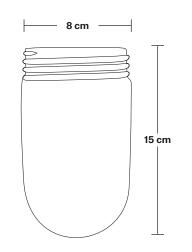

### Brooklyn Outdoor & Bathroom Flush Mount Holder

Product Code: BR-IP65-FMH

H: 17 cm x W: 13.5 cm x D: 13.5 cm

Ceiling rose: Pewter.

IP rating: IP65 with glass.

Holder Diameter: 6 cm / 2.5"

Holder Height: 17 cm / 6.6"

Ceiling Rose Diameter: 13.5 cm / 5.3"

Ceiling Rose Height: 3 cm / 1.2"

INDUSTVILLE