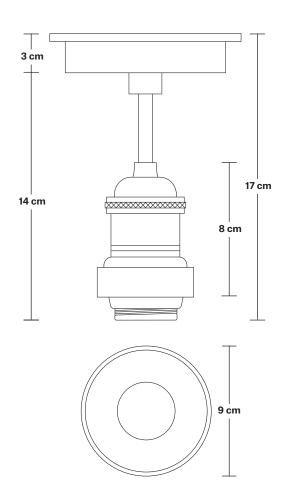

### Brooklyn Outdoor & Bathroom Flush Mount Holder

Product Code: BR-IP65-FMH

H: 17 cm x W: 13.5 cm x D: 13.5 cm

Ceiling rose: Pewter.

IP rating: IP65 with glass.

Holder Diameter: 6 cm / 2.5"

Holder Height: 17 cm / 6.6"

Ceiling Rose Diameter: 13.5 cm / 5.3"

Ceiling Rose Height: 3 cm / 1.2"

INDUSTVILLE