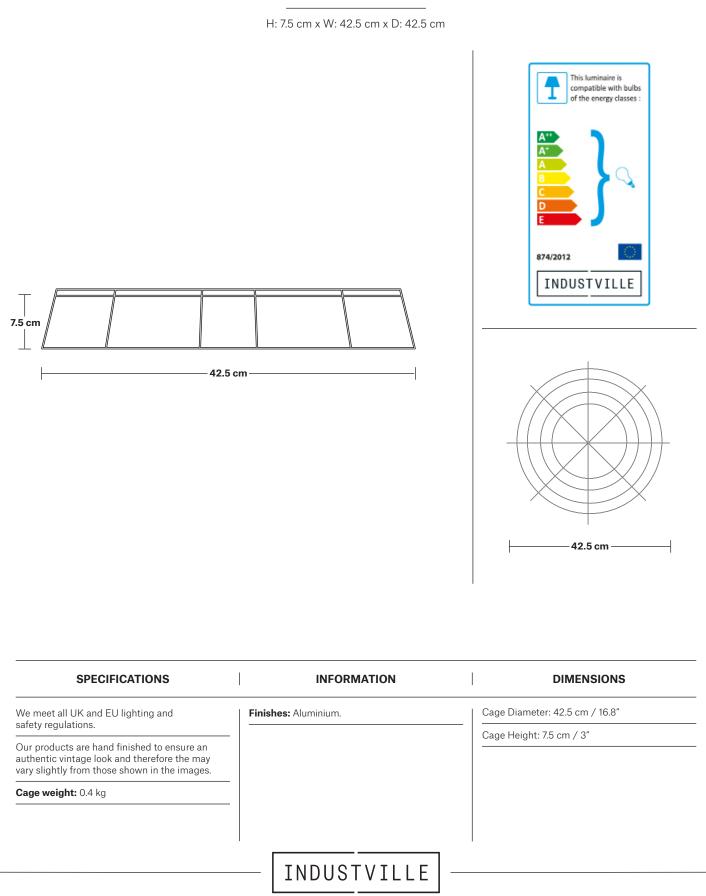

LONG ARM

# Long Arm Step Wall Light - 16 Inch



# Long Arm Wall Holder



#### Step - 16 Inch - Shade Only

Product Code: S16-SO



vary slightly from those shown in the images.

Shade weight: 1.2 kg

# Step - 16 Inch - Cage Only

Product Code: S16-CG



#### Long Arm Step Wall Light - 16 Inch

#### Long Arm Step Wall Light - 16 Inch

| Long Arm Step Wall Light - 16 Inch - Brass - Pewter Holder                   | LA-SWL16-B-PH     |
|------------------------------------------------------------------------------|-------------------|
| Long Arm Step Wall Light - 16 Inch - Brass - Pewter Holder - Cage            | LA-SWL16-B-PH-CG  |
| Long Arm Step Wall Light - 16 Inch - Pewter - Pewter Holder                  | LA-SWL16-P-PH     |
| Long Arm Step Wall Light - 16 Inch - Pewter - Pewter Holder - Cage           | LA-SWL16-P-PH-CG  |
| Long Arm Step Wall Light - 16 Inch - Light Pewter - Pewter Holder            | LA-SWL16-LP-PH    |
| <br>Long Arm Step Wall Light - 16 Inch - Light Pewter - Pewter Holder - Cage | LA-SWL16-LP-PH-CG |

#### IND