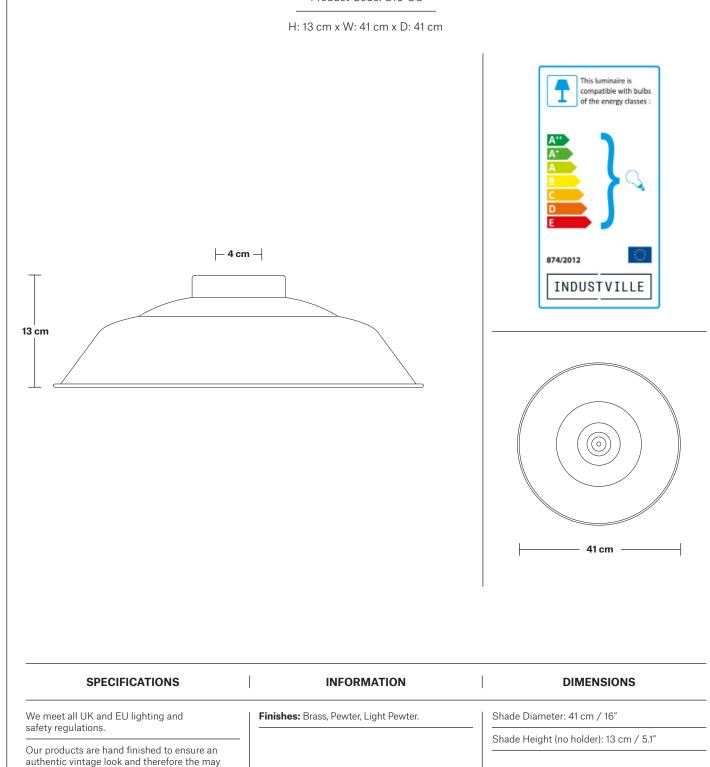

#### Step - 16 Inch - Shade Only

Product Code: S16-SO

vary slightly from those shown in the images.

Shade weight: 1.2 kg