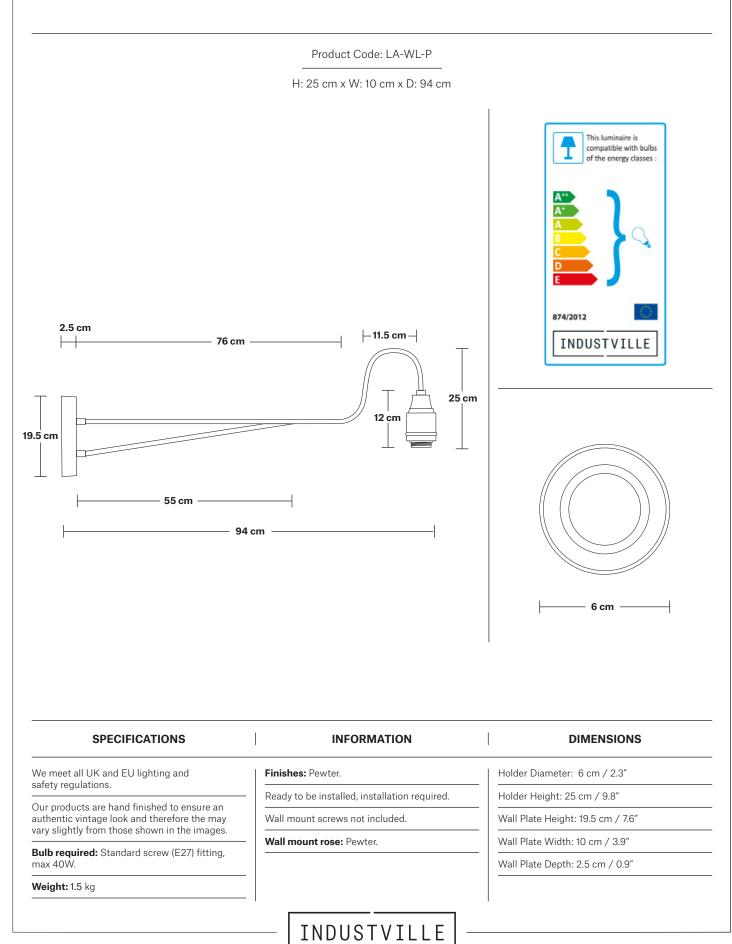

LONG ARM

# Long Arm Step Wall Light - 16 Inch



# Long Arm Wall Holder



#### Step - 16 Inch - Shade Only

Product Code: S16-SO



vary slightly from those shown in the images.

Shade weight: 1.2 kg

# Step - 16 Inch - Cage Only

Product Code: S16-CG



#### Long Arm Step Wall Light - 16 Inch

#### Long Arm Step Wall Light - 16 Inch

| Long Arm Step Wall Light - 16 Inch - Brass - Pewter Holder                   | LA-SWL16-B-PH     |
|------------------------------------------------------------------------------|-------------------|
| Long Arm Step Wall Light - 16 Inch - Brass - Pewter Holder - Cage            | LA-SWL16-B-PH-CG  |
| Long Arm Step Wall Light - 16 Inch - Pewter - Pewter Holder                  | LA-SWL16-P-PH     |
| Long Arm Step Wall Light - 16 Inch - Pewter - Pewter Holder - Cage           | LA-SWL16-P-PH-CG  |
| Long Arm Step Wall Light - 1