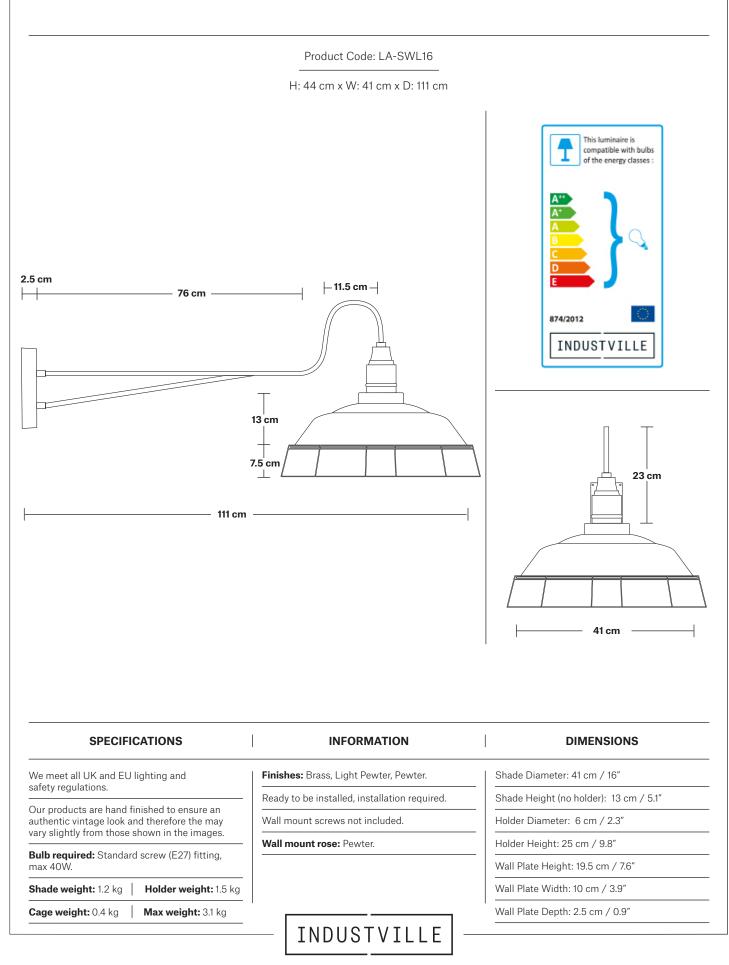

#### Long Arm Step Wall Light - 16 Inch

#### Long Arm Step Wall Light - 16 Inch

| Long Arm Step Wall Light - 16 Inch - Brass - Pewter Holder                   | LA-SWL16-B-PH     |
|------------------------------------------------------------------------------|-------------------|
| Long Arm Step Wall Light - 16 Inch - Brass - Pewter Holder - Cage            | LA-SWL16-B-PH-CG  |
| Long Arm Step Wall Light - 16 Inch - Pewter - Pewter Holder                  | LA-SWL16-P-PH     |
| Long Arm Step Wall Light - 16 Inch - Pewter - Pewter Holder - Cage           | LA-SWL16-P-PH-CG  |
| Long Arm Step Wall Light - 16 Inch - Light Pewter - Pewter Holder            | LA-SWL16-LP-PH    |
| <br>Long Arm Step Wall Light - 16 Inch - Light Pewter - Pewter Holder - Cage | LA-SWL16-LP-PH-CG |