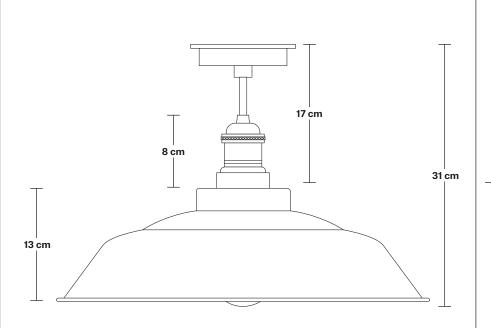

## Brooklyn Outdoor & Bathroom Step Flush Mount - 16 Inch

Product Code: BR-IP65-SFM16

H: 31 cm x W: 41 cm x D: 41 cm

Holders available: Brass, Pewter.

Ceiling rose: Pewter.

IP rating: IP65 with glass

Shade Diameter: 41 cm / 16"

Shade Height (no holder): 13 cm / 5.1"

Holder Diameter: 6 cm / 2.5"

Holder Height: 17 cm / 6.6"

Ceiling Rose Diameter: 13.5 cm / 5.3"

Ceiling Rose Height: 3 cm / 1.2"

INDUSTVILLE