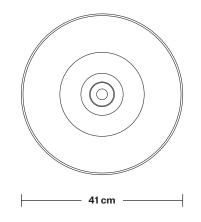

Holders available: Brass, Pewter.

Ceiling rose: Pewter.

IP rating: IP65 with glass

Shade Diameter: 41 cm / 16"

Shade Height (no holder): 13 cm / 5.1"

Holder Diameter: 6 cm / 2.5"

Holder Height: 17 cm / 6.6"

# Step - 16 Inch - Shade Only

Product Code: S16-SO

H: 13 cm x W: 41 cm x D: 41 cm

| SPECIFICATIONS                                                                                                                               | INFORMATION                            | DIMENSIONS                            |
|----------------------------------------------------------------------------------------------------------------------------------------------|----------------------------------------|---------------------------------------|
| We meet all UK and EU lighting and safety regulations.                                                                                       | Finishes: Brass, Pewter, Light Pewter. | Shade Diameter: 41 cm / 16"           |
|                                                                                                                                              | -                                      | Shade Height (no holder): 13 cm / 5.1 |
| Our products are hand finished to ensure an<br>authentic vintage look and therefore the may<br>vary slightly from those shown in the images. |                                        |                                       |
| Shade weight: 1.2 kg                                                                                                                         | -                                      |                                       |
|                                                                                                                                              | -                                      |                                       |
|                                                                                                                                              |                                        |                                       |
|                                                                                                                                              | TNDUCTVILLE                            |                                       |
|                                                                                                                                              | INDUSTVILLE                            |                                       |