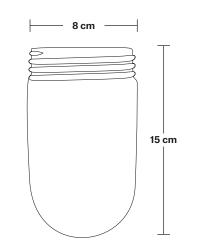

Holders available: Brass, Pewter.

Ceiling rose: Pewter.

IP rating: IP65 with glass

Shade Diameter: 41 cm / 16"

Shade Height (no holder): 13 cm / 5.1"

Holder Diameter: 6 cm / 2.5"

Holder Height: 17 cm / 6.6"