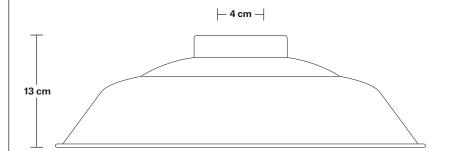

Holders available: Brass, Pewter.

Ceiling rose: Pewter.

IP rating: IP65 with glass

Shade Diameter: 41 cm / 16"

Shade Height (no holder): 13 cm / 5.1"

Holder Diameter: 6 cm / 2.5"

Holder Height: 17 cm / 6.6"