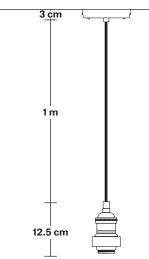

Ceiling Rose Diameter: 13.5 cm / 5.3"

Ceiling Rose Height: 3 cm / 1.2"

INDUSTVILLE

Bulb Holder Diameter: 6 cm / 2.5"

Bulb Holder Height: 12.5 cm / 4.3"

Ceiling Rose Diameter: 13.5 cm / 5.3"

Ceiling Rose Height: 3 cm / 1.2"

Full Drop: 115.5 cm / 45.5"

INDUSTVILLE