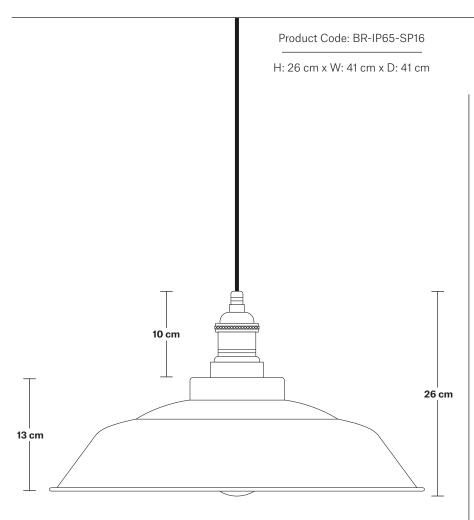

### SPECIFICATIONS INFORMATION DIMENSIONS

We meet all UK and EU lighting and safety regulations.

Our products are hand finished to ensure an authentic vintage look and therefore the may vary slightly from those shown in the images.

**Bulb required:** Standard screw (E27) fitting, max 40W.

Shade weight: 1.2 kg Holder weight: 0.8 kg

Maximum weight: 2 kg

Finishes: Brass.

Ready to be installed, installation required.

Wall mount screws not included.

Holders available: Brass, Pewter.

Ceiling Rose: Pewter.

IP rating: IP65 with glass

Shade Diameter: 41 cm / 16"

Shade Height (no holder): 13 cm / 5.1"

Holder Diameter: 6 cm / 2.5"

Holder Height: 12.5 cm / 4.3"

Ceiling Rose Diameter: 13.5 cm / 5.3"

Ceiling Rose Height: 3 cm / 1.2"

INDUSTVILLE