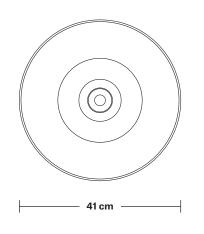

Holders available: Brass, Pewter.

Ceiling Rose: Pewter.

IP rating: IP65 with glass

Shade Diameter: 41 cm / 16"

Shade Height (no holder): 13 cm / 5.1"

Holder Diameter: 6 cm / 2.5"

Holder Height: 12.5 cm / 4.3"

# Step - 16 Inch - Shade Only

Product Code: S16-SO

H: 13 cm x W: 41 cm x D: 41 cm

| SPECIFICATIONS                                                                                                                               | INFORMATION                            | DIMENSIONS                            |
|----------------------------------------------------------------------------------------------------------------------------------------------|----------------------------------------|---------------------------------------|
| We meet all UK and EU lighting and safety regulations.                                                                                       | Finishes: Brass, Pewter, Light Pewter. | Shade Diameter: 41 cm / 16"           |
|                                                                                                                                              | -                                      | Shade Height (no holder): 13 cm / 5.1 |
| Our products are hand finished to ensure an<br>authentic vintage look and therefore the may<br>vary slightly from those shown in the images. |                                        |                                       |
| Shade weight: 1.2 kg                                                                                                                         | -                                      |                                       |
|                                                                                                                                              | -                                      |                                       |
|                                                                                                                                              |                                        |                                       |
|                                                                                                                                              | TNDUCTVILLE                            |                                       |
|                                                                                                                                              | INDUSTVILLE                            |                                       |