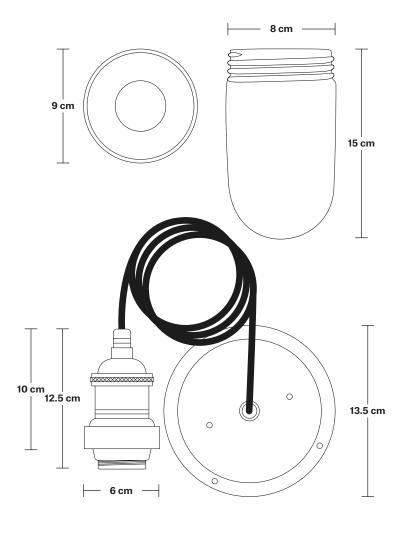

# Brooklyn Outdoor & Bathroom Cord Set ES E27 Bulb Holder

Product Code: BR-IP65-CS

H: 115.5 cm x W: 13.5 cm x D: 13.5 cm

**Bulb required:** Standard screw (E27) fitting, max 40W.

Weight: 0.8 kg

Finishes: Brass, Pewter, Copper.

Ready to be installed, installation required.

Wall mount screws not included.

IP rating: IP65 with glass

Bulb Holder Diameter: 6 cm / 2.5"

Bulb Holder Height: 12.5 cm / 4.3"

Ceiling Rose Diameter: 13.5 cm / 5.3"

Ceiling Rose Height: 3 cm / 1.2"

Full Drop: 115.5 cm / 45.5"

INDUSTVILLE