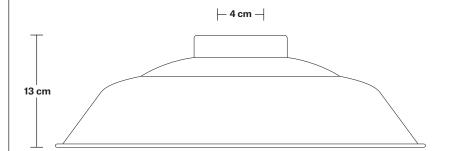

Holders available: Brass, Pewter.

Ceiling Rose: Pewter.

IP rating: IP65 with glass

Shade Diameter: 41 cm / 16"

Shade Height (no holder): 13 cm / 5.1"

Holder Diameter: 6 cm / 2.5"

Holder Height: 12.5 cm / 4.3"

# Step - 16 Inch - Shade Only

Product Code: S16-SO

H: 13 cm x W: 41 cm x D: 41 cm

| SPECIFICATIONS                                                                                                                               | INFORMATION                            | DIMENSIONS                            |
|----------------------------------------------------------------------------------------------------------------------------------------------|----------------------------------------|---------------------------------------|
| We meet all UK and EU lighting and safety regulations.                                                                                       | Finishes: Brass, Pewter, Light Pewter. | Shade Diameter: 41 cm / 16"           |
|                                                                                                                                              | -                                      | Shade Height (no holder): 13 cm / 5.1 |
| Our products are hand finished to ensure an<br>authentic vintage look and therefore the may<br>vary slightly from those shown in the images. |                                        |                                       |
| Shade weight: 1.2 kg                                                                                                                         | -                                      |                                       |
|                                                                                                                                              | -                                      |                                       |
|                                                                                                                                              |                                        |                                       |
|                                                                                                                                              | TNDUCTVILLE                            |                                       |
|                                                                                                                                              | INDUSTVILLE                            |                                       |