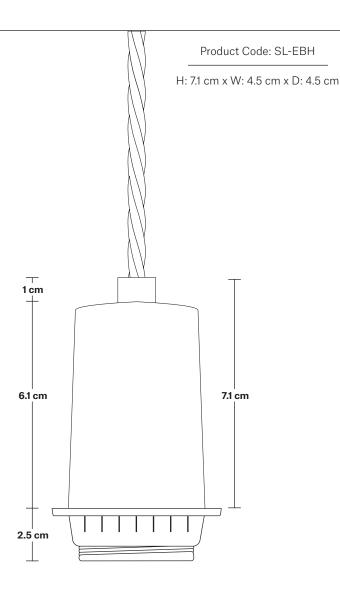

### Sleek Edision ES E27 Bulb Holder

#### **SPECIFICATIONS INFORMATION DIMENSIONS** We meet all UK and EU lighting and Finishes: Brass, Pewter and Copper. Bulb Holder Height: 9.6 cm / 3.8" safety regulations. Ready to be installed, installation required. Bulb Holder Depth: 4.5 cm / 1.8" Our products are hand finished to ensure an authentic vintage look and therefore the may Wall mount screws not included. vary slightly from those shown in the images. Bulb required: Standard screw (E27) fitting, max 40W. Weight: 0.1 kg