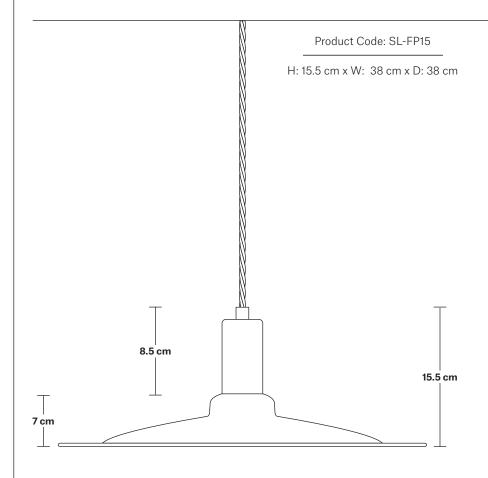

### Sleek Flat Pendant - 15 Inch

**Bulb required:** Standard screw (E27) fitting, max 40W.

Shade weight: 0.9 kg | Holder weight: 0.2 kg

Maximum weight: 1.1 kg

Finishes: Brass, Pewter and Copper.

Ready to be installed, installation required.

Wall mount screws not included.

Holders available: Brass, Pewter and Copper.

Flex: 1m Black Twisted Fabric Flex.

Ceiling rose: Brass, Pewter and Copper.

Shade Diameter: 38 cm / 15"

Shade Height (no holder):  $7~\text{cm} / 2.8^{\prime\prime}$ 

**DIMENSIONS** 

Holder Diameter: 4 cm / 1.6"

Holder Height: 10 cm / 4.1"

Ceiling Rose Diameter: 8 cm / 3"

Ceiling Rose Height: 2 cm / 0.8"

INDUSTVILLE