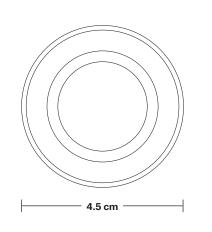

#### **SPECIFICATIONS INFORMATION DIMENSIONS** We meet all UK and EU lighting and Finishes: Brass, Pewter and Copper. Bulb Holder Height: 9.6 cm / 3.8" safety regulations. Ready to be installed, installation required. Bulb Holder Depth: 4.5 cm / 1.8" Our products are hand finished to ensure an authentic vintage look and therefore the may Wall mount screws not included. vary slightly from those shown in the images. Bulb required: Standard screw (E27) fitting, max 40W. Weight: 0.1 kg