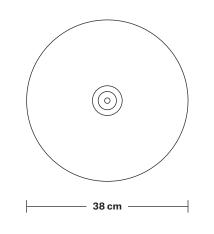

Wall mount screws not included.

Holders available: Brass, Pewter and Copper.

Flex: 1m Black Twisted Fabric Flex.

Ceiling rose: Brass, Pewter and Copper.

Shade Diameter: 38 cm / 15"

Shade Height (no holder):  $7~\text{cm} / 2.8^{\prime\prime}$ 