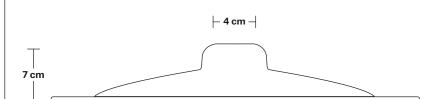

Wall mount screws not included.

Holders available: Brass, Pewter and Copper.

Flex: 1m Black Twisted Fabric Flex.

Ceiling rose: Brass, Pewter and Copper.

Shade Diameter: 38 cm / 15"

Shade Height (no holder):  $7~\text{cm} / 2.8^{\prime\prime}$ 

# Flat- 15 Inch - Shade Only

Product Code: F15-SO

H: 7 cm x W: 38 cm x D: 38 cm

| SPECIFICATIONS                                                                                                                               | INFORMATION                                   | DIMENSIONS                           |
|----------------------------------------------------------------------------------------------------------------------------------------------|-----------------------------------------------|--------------------------------------|
| We meet all UK and EU lighting and                                                                                                           | Finishes: Brass, Pewter and Copper.           | Shade Diameter: 38 cm / 15"          |
| safety regulations.                                                                                                                          | Ready to be installed, installation required. | Shade Height (no holder): 7 cm / 2.8 |
| Our products are hand finished to ensure an<br>authentic vintage look and therefore the may<br>vary slightly from those shown in the images. | Wall mount screws not included.               |                                      |
| Bulb required: Standard screw (E27) fitting, max 40W.                                                                                        |                                               |                                      |
| Shade weight: 0.9 kg                                                                                                                         | _                                             |                                      |