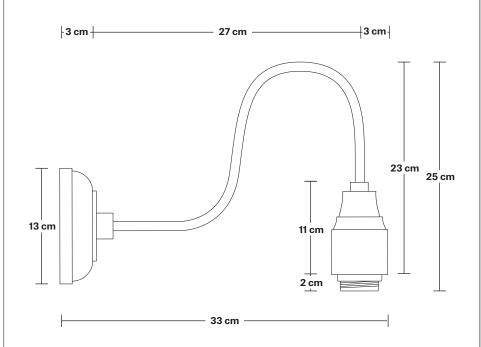

### Swan Neck Wall Holder

Product Code: SN-WL

H: 25 cm x W: 13 cm x D: 33 cm

#### **SPECIFICATIONS INFORMATION DIMENSIONS** We meet all UK and EU lighting and Holder Diameter: 6 cm / 2.3" Finishes: Brass and Pewter. safety regulations. Ready to be installed, installation required. Holder Height: 25 cm / 10" Our products are hand finished to ensure an authentic vintage look and therefore the may Wall mount screws not included. Projection: 23 cm / 9.1" vary slightly from those shown in the images. Wall mount rose: Brass and Pewter. Ceiling Rose Diameter: 13 cm / 5.1" Bulb required: Standard screw (E27) fitting, max 40W. Ceiling Rose Depth: 3 cm / 1.2" Weight: 0.6 kg

INDUSTVILLE