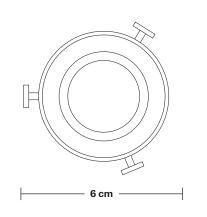

Wall mount screws not included.

Holders available: Brass and Pewter.

Shade Diameter: 33 cm / 13"

Shade Height (no holder): 21 cm / 8.3"

Holder Diameter: 6 cm / 2.3"

Holder Height: 25 cm / 10"

Wall Rose Diameter: 13 cm / 5.1"