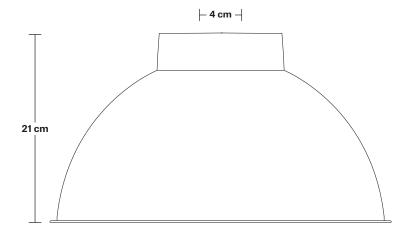

Wall mount screws not included.

Holders available: Brass and Pewter.

Shade Diameter: 33 cm / 13"

Shade Height (no holder): 21 cm / 8.3"

Holder Diameter: 6 cm / 2.3"

Holder Height: 25 cm / 10"

Wall Rose Diameter: 13 cm / 5.1"