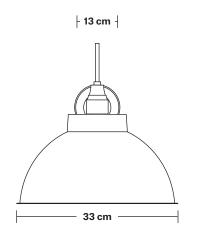

# Dome - 13 Inch - Shade Only

Product Code: D13-SO

H: 21 cm x W: 33 cm x D: 33 cm

| SPECIFICATIONS                                                                             | INFORMATION                                                                     | DIMENSIONS                            |
|--------------------------------------------------------------------------------------------|---------------------------------------------------------------------------------|---------------------------------------|
| We meet all UK and EU lighting and safety regulations.                                     | Finishes: Brass, Pewter, Light Pewter, Copper, Copper & Pewter, Brass & Pewter. | Shade Diameter: 33 cm / 13"           |
| Our products are hand finished to ensure an                                                | Ready to be installed, installation required.                                   | Shade Height (no holder): 21 cm / 8.3 |
| authentic vintage look and therefore the may vary slightly from those shown in the images. | Wall mount screws not included.                                                 | -                                     |
| <b>Bulb required:</b> Standard screw (E27) fitting, max 40W.                               |                                                                                 |                                       |
| Shade weight: 1.1kg                                                                        | _                                                                               |                                       |