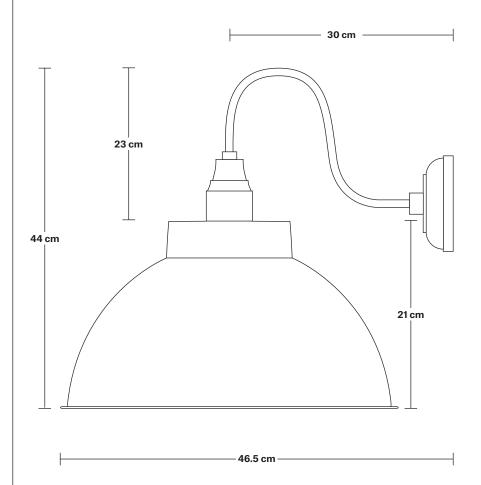

## Swan Neck Dome Wall Light - 13 Inch

Product Code: SN-DWL13

H: 44 cm x W: 33 cm x D: 46.5 cm

#### SPECIFICATIONS INFORMATION DIMENSIONS

We meet all UK and EU lighting and safety regulations.

Our products are hand finished to ensure an authentic vintage look and therefore the may vary slightly from those shown in the images.

**Bulb required:** Standard screw (E27) fitting, max 40W.

**Shade weight:** 1.1kg **Holder weight:** 0.6 kg

Maximum weight: 1.7kg

Finishes: Brass, Pewter and Brass & Pewter.

Ready to be installed, installation required.

Wall mount screws not included.

Holders available: Brass and Pewter.

Shade Diameter: 33 cm / 13"

Shade Height (no holder): 21 cm / 8.3"

Holder Diameter: 6 cm / 2.3"

Holder Height: 25 cm / 10"

Wall Rose Diameter: 13 cm / 5.1"

Wall Rose Height: 3 cm / 1.2"

INDUSTVILLE