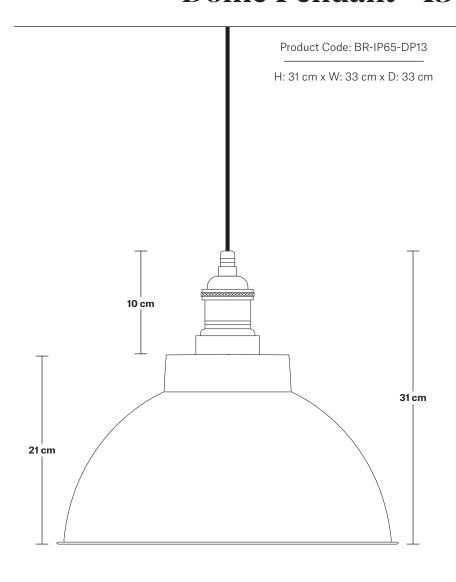

### **DIMENSIONS**

Shade Diameter: 33 cm / 13"

Shade Height (no holder): 21 cm / 8.3"

Holder Diameter: 6 cm / 2.5"

Holder Height: 12.5 cm / 4.3"

Ceiling Rose Diameter: 13.5 cm / 5.3"

Ceiling Rose Height: 3 cm / 1.2"

**Shade weight:** 1.1 kg **Holder weight:** 0.8 kg

Maximum weight: 1.9kg