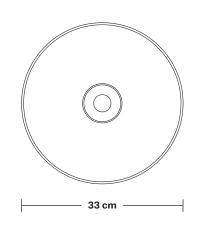

### **DIMENSIONS**

Shade Diameter: 33 cm / 13"

Shade Height (no holder): 21 cm / 8.3"

Holder Diameter: 6 cm / 2.5"

Holder Height: 12.5 cm / 4.3"

Ceiling Rose Diameter: 13.5 cm / 5.3"

Ceiling Rose Height: 3 cm / 1.2"