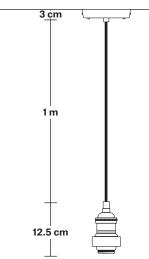

### **DIMENSIONS**

Shade Diameter: 33 cm / 13"

Shade Height (no holder): 21 cm / 8.3"

Holder Diameter: 6 cm / 2.5"

Holder Height: 12.5 cm / 4.3"

Ceiling Rose Diameter: 13.5 cm / 5.3"

Ceiling Rose Height: 3 cm / 1.2"