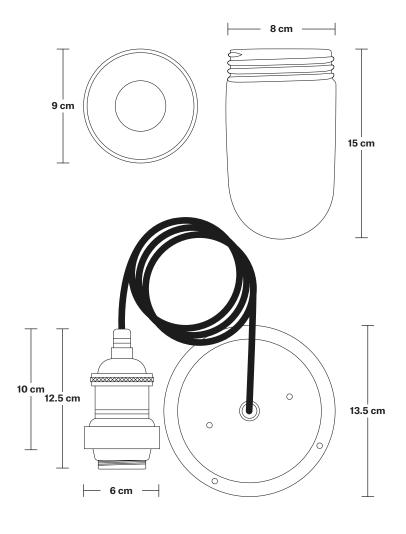

### **DIMENSIONS**

Shade Diameter: 33 cm / 13"

Shade Height (no holder): 21 cm / 8.3"

Holder Diameter: 6 cm / 2.5"

Holder Height: 12.5 cm / 4.3"

Ceiling Rose Diameter: 13.5 cm / 5.3"

Ceiling Rose Height: 3 cm / 1.2"

Bulb Holder Diameter: 6 cm / 2.5"

Bulb Holder Height: 12.5 cm / 4.3"

Ceiling Rose Diameter: 13.5 cm / 5.3"

Ceiling Rose Height: 3 cm / 1.2"

Full Drop: 115.5 cm / 45.5"

INDUSTVILLE