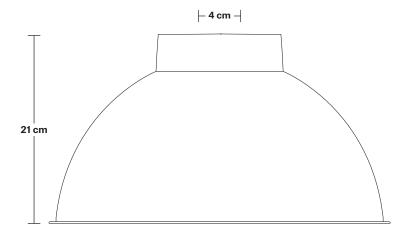

### **DIMENSIONS**

Shade Diameter: 33 cm / 13"

Shade Height (no holder): 21 cm / 8.3"

Holder Diameter: 6 cm / 2.5"

Holder Height: 12.5 cm / 4.3"

Ceiling Rose Diameter: 13.5 cm / 5.3"

Ceiling Rose Height: 3 cm / 1.2"