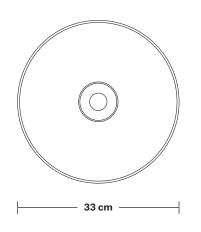

# Dome - 13 Inch - Shade Only

Product Code: D13-SO

H: 21 cm x W: 33 cm x D: 33 cm

| SPECIFICATIONS                                                                                                                               | INFORMATION                                                                     | DIMENSIONS                            |
|----------------------------------------------------------------------------------------------------------------------------------------------|---------------------------------------------------------------------------------|---------------------------------------|
| We meet all UK and EU lighting and safety regulations.                                                                                       | Finishes: Brass, Pewter, Light Pewter, Copper, Copper & Pewter, Brass & Pewter. | Shade Diameter: 33 cm / 13"           |
|                                                                                                                                              |                                                                                 | Shade Height (no holder): 21 cm / 8.3 |
| Our products are hand finished to ensure an<br>authentic vintage look and therefore the may<br>vary slightly from those shown in the images. |                                                                                 |                                       |
| Shade weight: 1.1kg                                                                                                                          | _                                                                               |                                       |
|                                                                                                                                              | -                                                                               |                                       |
|                                                                                                                                              |                                                                                 |                                       |
|                                                                                                                                              |                                                                                 |                                       |
|                                                                                                                                              | INDUSTVILLE -                                                                   |                                       |

Wall mount screws not included.

Holders available: Brass, Pewter, Copper.

Ceiling rose: Pewter.

IP rating: IP65 with glass

Shade Diameter: 33 cm / 13"

Shade Height (no holder): 21 cm / 8.3"

Holder Diameter: 6 cm / 2.5"