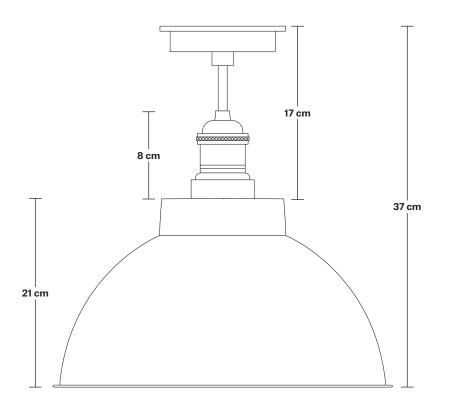

## Brooklyn Outdoor & Bathroom Dome Flush Mount - 13 Inch

Product Code: BR-IP65-DFM13

H: 37 cm x W: 33 cm x D: 33 cm

Wall mount screws not included.

Holders available: Brass, Pewter, Copper.

Ceiling rose: Pewter.

IP rating: IP65 with glass

Shade Diameter: 33 cm / 13"

Shade Height (no holder): 21 cm / 8.3"

Holder Diameter: 6 cm / 2.5"

Holder Height: 17 cm / 6.6"

Ceiling Rose Diameter: 13.5 cm / 5.3"

Ceiling Rose Height: 3 cm / 1.2"

INDUSTVILLE