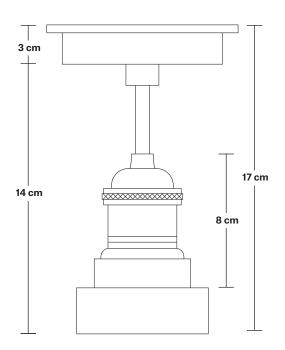

## Brooklyn Outdoor & Bathroom Flush Mount Holder

Product Code: BR-IP65-FMH

H: 17 cm x W: 13.5 cm x D: 13.5 cm

Ceiling rose: Pewter.

IP rating: IP65 with glass

Holder Diameter: 6 cm / 2.5"

Holder Height: 17 cm / 6.6"

Ceiling Rose Diameter: 13.5 cm / 5.3"

Ceiling Rose Height: 3 cm / 1.2"

INDUSTVILLE