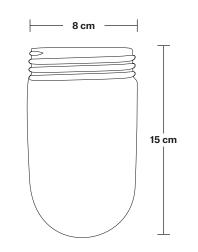

## Brooklyn Outdoor & Bathroom Flush Mount Holder

Product Code: BR-IP65-FMH

H: 17 cm x W: 13.5 cm x D: 13.5 cm

Ceiling rose: Pewter.

IP rating: IP65 with glass

Holder Diameter: 6 cm / 2.5"

Holder Height: 17 cm / 6.6"

Ceiling Rose Diameter: 13.5 cm / 5.3"

Ceiling Rose Height: 3 cm / 1.2"

INDUSTVILLE