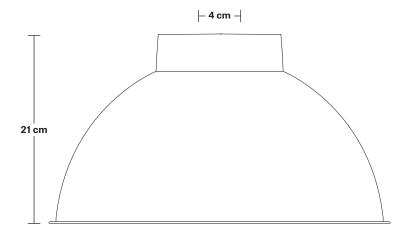

Wall mount screws not included.

Holders available: Brass, Pewter, Copper.

Ceiling rose: Pewter.

IP rating: IP65 with glass

Shade Diameter: 33 cm / 13"

Shade Height (no holder): 21 cm / 8.3"

Holder Diameter: 6 cm / 2.5"

# Dome - 13 Inch - Shade Only

Product Code: D13-SO

H: 21 cm x W: 33 cm x D: 33 cm

| SPECIFICATIONS                                                                                                                               | INFORMATION                                                                     | DIMENSIONS                            |
|----------------------------------------------------------------------------------------------------------------------------------------------|---------------------------------------------------------------------------------|---------------------------------------|
| We meet all UK and EU lighting and safety regulations.                                                                                       | Finishes: Brass, Pewter, Light Pewter, Copper, Copper & Pewter, Brass & Pewter. | Shade Diameter: 33 cm / 13"           |
|                                                                                                                                              |                                                                                 | Shade Height (no holder): 21 cm / 8.3 |
| Our products are hand finished to ensure an<br>authentic vintage look and therefore the may<br>vary slightly from those shown in the images. |                                                                                 |                                       |
| Shade weight: 1.1kg                                                                                                                          | _                                                                               |                                       |
|                                                                                                                                              | -                                                                               |                                       |
|                                                                                                                                              |                                                                                 |                                       |
|                                                                                                                                              |                                                                                 |                                       |
|                                                                                                                                              | INDUSTVILLE -                                                                   |                                       |