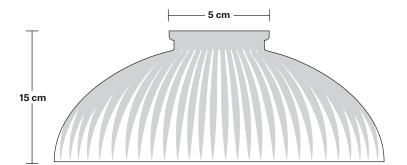

Wall mount screws not included.

Holders available: Brass, Pewter and Copper.

Flex: 1m Black Round Fabric Flex.

Ceiling rose: Pewter.

Shade Diameter: 30 cm / 11.7"

Shade Height (no holder): 15 cm / 5.9"

Holder Diameter: 7 cm / 2.9"