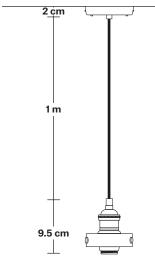

Wall mount screws not included.

Holders available: Brass, Pewter and Copper.

Flex: 1m Black Round Fabric Flex.

Ceiling rose: Pewter.

Shade Diameter: 30 cm / 11.7"

Shade Height (no holder): 15 cm / 5.9"

Holder Diameter: 7 cm / 2.9"

Holder Height: 10 cm / 4.1"

Ceiling Rose Diameter: 12 cm / 4.9"

Ceiling Rose Height: 2 cm / 0.8"

INDUSTVILLE