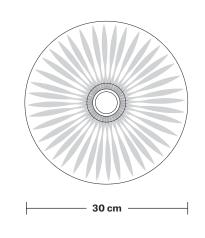

Wall mount screws not included.

Holders available: Brass, Pewter and Copper.

Flex: 1m Black Round Fabric Flex.

Ceiling rose: Pewter.

Shade Diameter: 30 cm / 11.7"

Shade Height (no holder): 15 cm / 5.9"

Holder Diameter: 7 cm / 2.9"