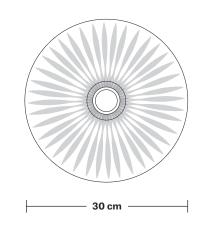

Wall mount screws not included.

Holders available: Brass, Pewter and Copper.

Flex: 1m Black Round Fabric Flex.

Ceiling rose: Pewter.

Shade Diameter: 30 cm / 11.7"

Shade Height (no holder): 15 cm / 5.9"

Holder Diameter: 7 cm / 2.9"

# Glass Dome - 12 Inch - Shade Only

Product Code: GLD12-SO

H: 15 cm x W: 30 cm x D: 30 cm

| SPECIFICATIONS                                                                                                                               | INFORMATION                                   | DIMENSIONS                            |
|----------------------------------------------------------------------------------------------------------------------------------------------|-----------------------------------------------|---------------------------------------|
| We meet all UK and EU lighting and                                                                                                           | Finishes: Glass.                              | Shade Diameter: 30 cm / 11.7"         |
| safety regulations.                                                                                                                          | Ready to be installed, installation required. | Shade Height (no holder): 15 cm / 5.9 |
| Our products are hand finished to ensure an<br>authentic vintage look and therefore the may<br>vary slightly from those shown in the images. | Wall mount screws not included.               | _                                     |
| Bulb required: Standard screw (E27) fitting, max 40W.                                                                                        | -                                             |                                       |
| Shade weight: 0.65 kg                                                                                                                        | -                                             |                                       |
| <b>Shade weight:</b> 0.65 kg                                                                                                                 | INDUSTVILLE                                   |                                       |