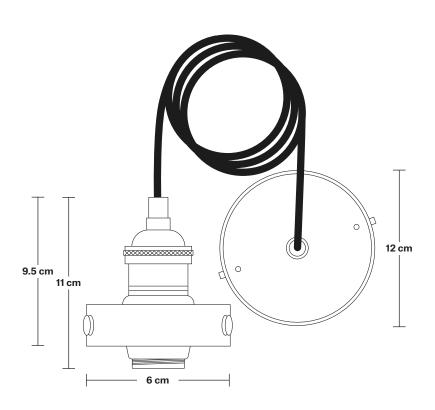

Wall mount screws not included.

Holders available: Brass, Pewter and Copper.

Flex: 1m Black Round Fabric Flex.

Ceiling rose: Pewter.

Shade Diameter: 30 cm / 11.7"

Shade Height (no holder): 15 cm / 5.9"

Holder Diameter: 7 cm / 2.9"

Holder Height: 10 cm / 4.1"

Ceiling Rose Diameter: 12 cm / 4.9"

Ceiling Rose Height: 2 cm / 0.8"

INDUSTVILLE

## Large Glass Cord Set ES E27 Bulb Holder

Product Code: BR-CS

H: 113 cm x W: 12 cm x D: 12 cm

| SPECIFICATIONS                                                                                                                         | INFORMATION                                   | DIMENSIONS                          |
|----------------------------------------------------------------------------------------------------------------------------------------|-----------------------------------------------|-------------------------------------|
| We meet all UK and EU lighting and safety regulations.                                                                                 | Finishes: Pewter.                             | Bulb Holder Diameter: 6 cm / 2.5"   |
| Our products are hand finished to ensure an authentic vintage look and therefore the may vary slightly from those shown in the images. | Ready to be installed, installation required. | Bulb Holder Height: 11 cm / 4.3"    |
|                                                                                                                                        | Wall mount screws not included.               | Ceiling Rose Diameter: 12 cm / 4.7" |
|                                                                                                                                        | -                                             | Ceiling Rose Height: 2 cm / 0.8"    |
| <b>Bulb required:</b> Standard screw (E27) fitting, max 40W.                                                                           |                                               | Full Drop: 113 cm / 44.5"           |
| Weight: 0.5 kg                                                                                                                         | _                                             |                                     |