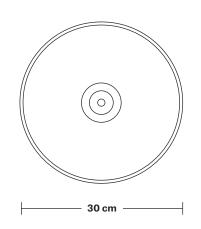

# Cone - 12 Inch - Shade Only

Product Code: C12-SO

H: 21 cm x W: 30 cm x D: 30 cm

| SPECIFICATIONS                                                                                                                         | INFORMATION                                                                                                         | DIMENSIONS                             |
|----------------------------------------------------------------------------------------------------------------------------------------|---------------------------------------------------------------------------------------------------------------------|----------------------------------------|
| We meet all UK and EU lighting and                                                                                                     | Finishes: Brass, Pewter and Copper.  Ready to be installed, installation required.  Wall mount screws not included. | Shade Diameter: 30 cm / 12"            |
| safety regulations.                                                                                                                    |                                                                                                                     | Shade Height (no holder): 21 cm / 8.3" |
| Our products are hand finished to ensure an authentic vintage look and therefore the may vary slightly from those shown in the images. |                                                                                                                     |                                        |
| Bulb required: Standard screw (E27) fitting, max 40W.                                                                                  | -                                                                                                                   |                                        |
| Shade weight: 0.85 kg                                                                                                                  |                                                                                                                     |                                        |