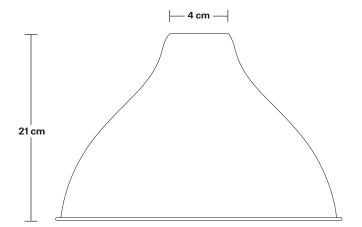

Wall mount screws not included.

Holders available: Brass, Pewter and Copper.

Shade Diameter: 30 cm / 12"

Shade Height (no holder): 21 cm / 8.3"

Holder Diameter: 6 cm / 2.5"

Holder Height: 18 cm / 7.1"

Ceiling Rose Diameter: 12 cm / 4.9"