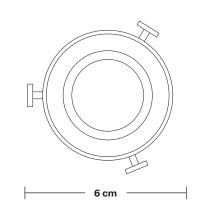

Wall mount screws not included.

Holders available: Brass, Pewter and Copper.

Shade Diameter: 30 cm / 12"

Shade Height (no holder): 21 cm / 8.3"

Holder Diameter: 6 cm / 2.5"

Holder Height: 18 cm / 7.1"

Ceiling Rose Diameter: 12 cm / 4.9"