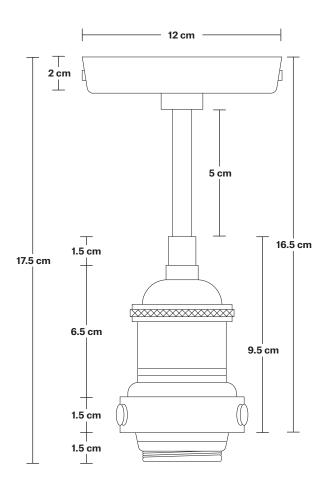

Holder Diameter: 12 cm / 4.7"

Holder Height: 17.5 cm / 6.9"

Ceiling Rose Diameter: 12 cm / 4.7"

Ceiling Rose Depth: 2 cm / 0.8"

INDUSTVILLE