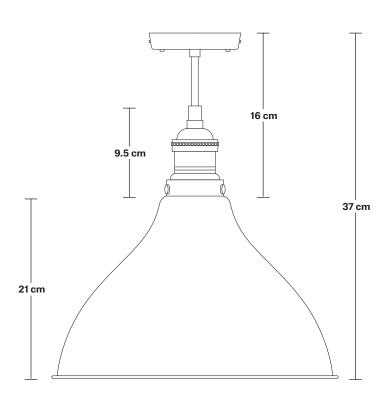

Wall mount screws not included.

Holders available: Brass, Pewter and Copper.

Shade Diameter: 30 cm / 12"

Shade Height (no holder): 21 cm / 8.3"

Holder Diameter: 6 cm / 2.5"

Holder Height: 18 cm / 7.1"

Ceiling Rose Diameter: 12 cm / 4.9"

Ceiling Rose Height: 2 cm / 0.8"

INDUSTVILLE