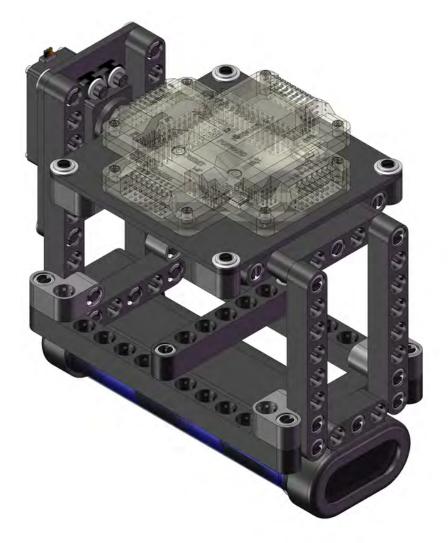

## **x1** APM BOARD

REFER TO RADIO TRANSMITTER MANUAL AND FOLLOWING DIAGRAMS FOR PROPER INSTALLATION AND SET-UP.

USING THE WIRE TIES AND DOUBLE-SIDED TAPE PROVIDED, PLACE THE ELECTRONIC COMPONENTS ON THE FRAME SO THAT THEY ARE SECURE AND OUT OF THE WAY OF MOVING PARTS.