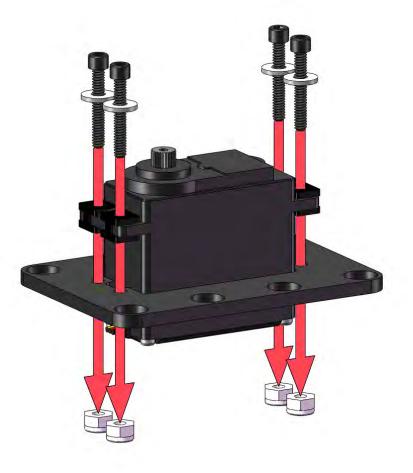

x2 TRANSITION X7 2-LOCK

















**x4** #4-40 x 3/4" SCREW

**x4** #4 WASHER

**x4** #4-40 NUT







**x2** 10-BEAM

**x1** 5-BEAM

x2 TRANSITION





X4 PANEL-LOCK





**x2** 13-BEAM \*\*\*\*\*\*\*\*\*\*\*\*\*

**x1** 7-BEAM

**x2** 2-LOCK



**x4** 2-LOCK







x2 TRANSITION











X2 CLEARANCE THREAD ADAPTER

**x2** INTERFERENCE THREAD ADAPTER

**x2** #4-40 x 1/2" SCREW







**x1** 2-ROTATE

x1 SERVO HORN SCREW



**X1** ARDUINO BASE PLATE



X4 PANEL-LOCK







**x1** 7.2v 3000 mAh BATTERY



## **x1** APM BOARD









REFER TO RADIO TRANSMITTER MANUAL AND FOLLOWING DIAGRAMS FOR PROPER INSTALLATION AND SET-UP.

USING THE WIRE TIES AND DOUBLE-SIDED TAPE PROVIDED, PLACE THE ELECTRONIC COMPONENTS ON THE FRAME SO THAT THEY ARE SECURE AND OUT OF THE WAY OF MOVING PARTS.