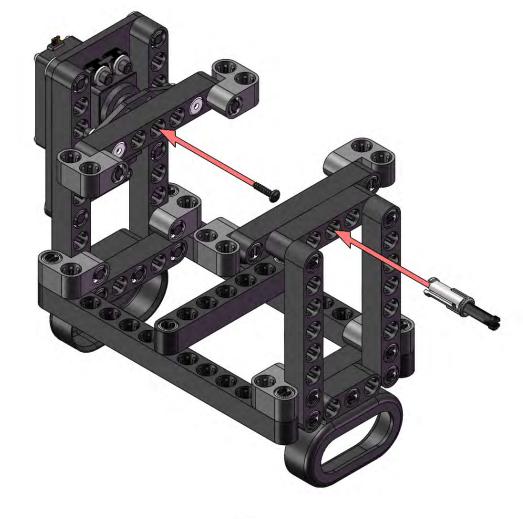

**x2** 13-BEAM \*\*\*\*\*\*\*\*\*\*\*\*\*

**x1** 7-BEAM

**x2** 2-LOCK

**x4** 2-LOCK

x2 TRANSITION

X2 CLEARANCE THREAD ADAPTER

**x2** INTERFERENCE THREAD ADAPTER

**x2** #4-40 x 1/2" SCREW