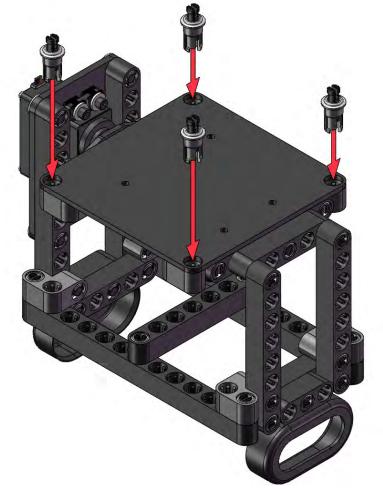

**x1** 2-ROTATE

x1 SERVO HORN SCREW

**X1** ARDUINO BASE PLATE

X4 PANEL-LOCK

**x1** 7.2v 3000 mAh BATTERY