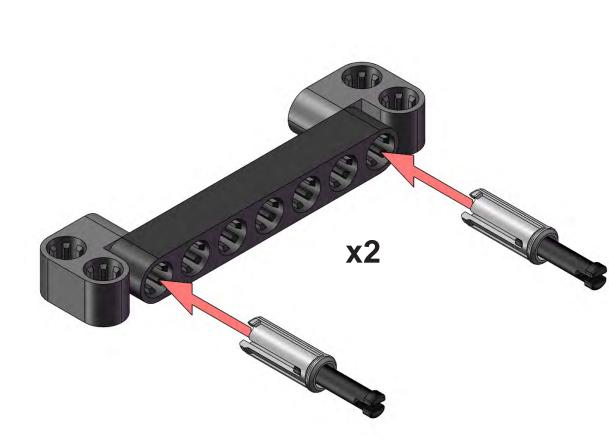

**x2** 13-BEAM \*\*\*\*\*\*\*\*\*\*\*\*\*

**x1** 7-BEAM

**x2** 2-LOCK

**x4** 2-LOCK

x2 TRANSITION

X2 CLEARANCE THREAD ADAPTER

**x2** INTERFERENCE THREAD ADAPTER

**x2** #4-40 x 1/2" SCREW