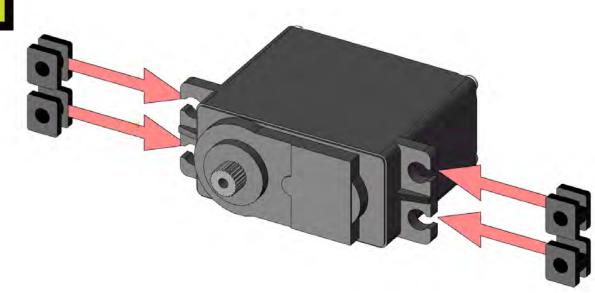

**x1** 2-ROTATE

x1 SERVO HORN SCREW

**X1** ARDUINO BASE PLATE

X4 PANEL-LOCK

**x1** 7.2v 3000 mAh BATTERY