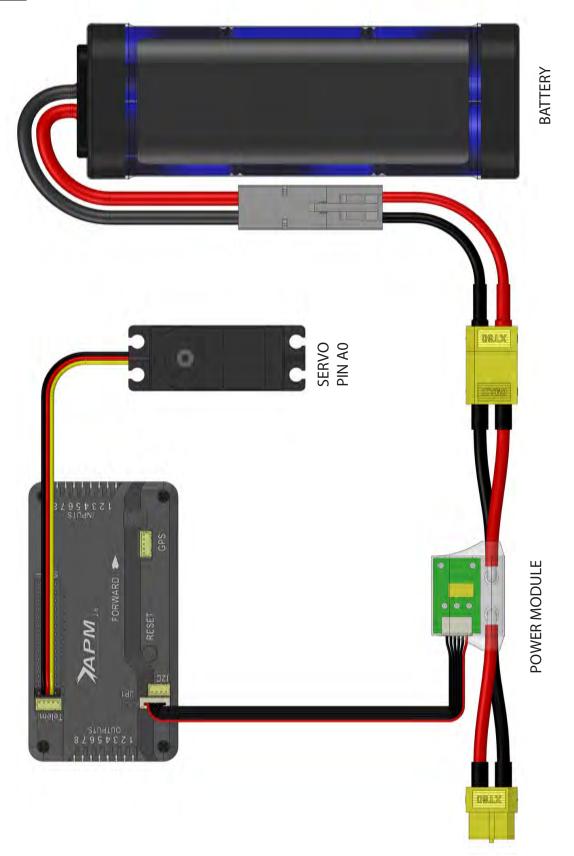

## **x1** APM BOARD

REFER TO RADIO TRANSMITTER MANUAL AND FOLLOWING DIAGRAMS FOR PROPER INSTALLATION AND SET-UP.

USING THE WIRE TIES AND DOUBLE-SIDED TAPE PROVIDED, PLACE THE ELECTRONIC COMPONENTS ON THE FRAME SO THAT THEY ARE SECURE AND OUT OF THE WAY OF MOVING PARTS.