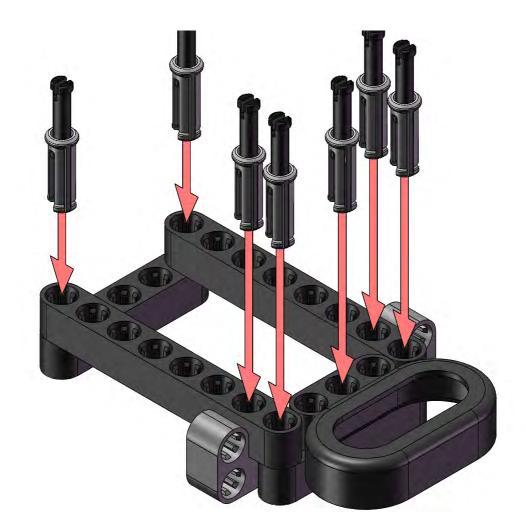

**x2** 13-BEAM \*\*\*\*\*\*\*\*\*\*\*\*\*

**x1** 7-BEAM

**x2** 2-LOCK

**x4** 2-LOCK

x2 TRANSITION

X2 CLEARANCE THREAD ADAPTER

**x2** INTERFERENCE THREAD ADAPTER

**x2** #4-40 x 1/2" SCREW