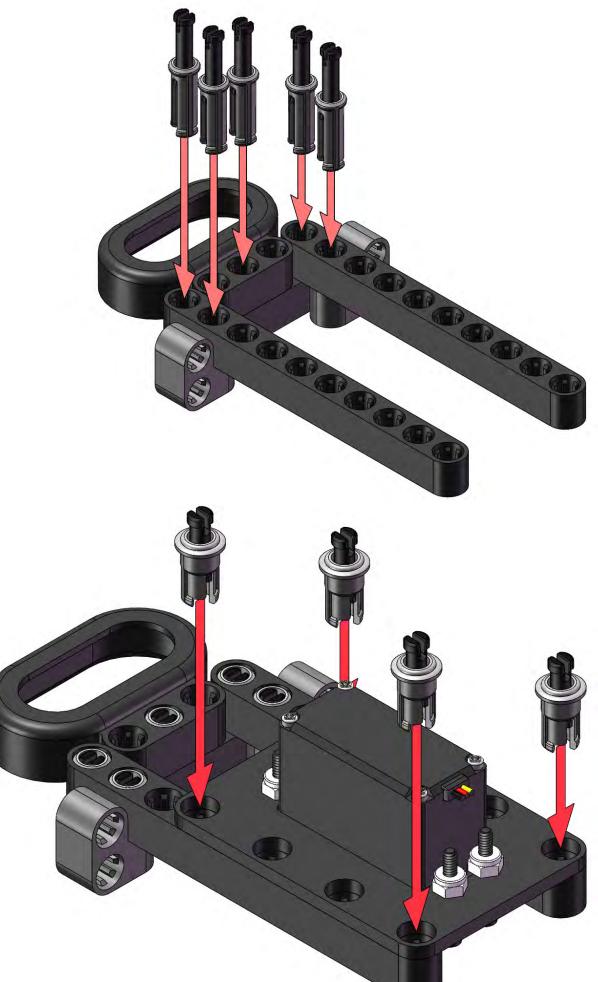

x2 TRANSITION X7 2-LOCK

















**x4** #4-40 x 3/4" SCREW

**x4** #4 WASHER

**x4** #4-40 NUT







**x2** 10-BEAM

**x1** 5-BEAM

x2 TRANSITION





X4 PANEL-LOCK





**x2** 13-BEAM \*\*\*\*\*\*\*\*\*\*\*\*\*

**x1** 7-BEAM

**x2** 2-LOCK



**x4** 2-LOCK







x2 TRANSITION











X2 CLEARANCE THREAD ADAPTER

**x2** INTERFERENCE THREAD ADAPTER

**x2** #4-40 x 1/2" SCREW







**x1** 2-ROTATE

x1 SERVO HORN SCREW



**X1** ARDUINO BASE PLATE



X4 PANEL-LOCK







**x1** 7.2v 3000 mAh BATTERY



## **x1** APM BOARD









REFER TO RADIO TRANSMITTER MANUAL AND FOLLOWING DIAGRAMS FOR PROPER INSTALLATION AND SET-UP.

USING THE WIRE TIES AND DOUBLE-SIDED TAPE PROVIDED, PLACE THE ELECTRONIC COMPONENTS ON THE FRAME SO THAT THEY ARE SECURE AND OUT OF THE WAY OF MOVING PARTS.