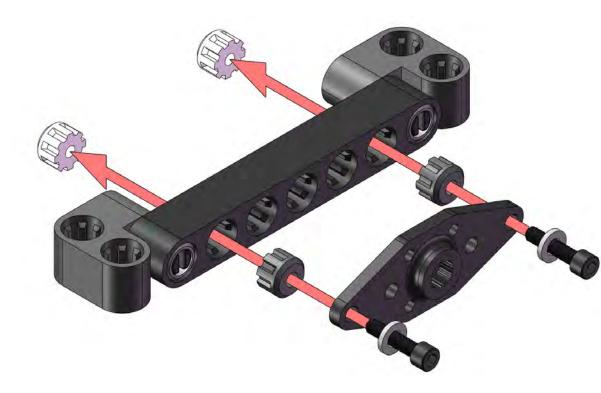

**x1** 2-ROTATE

x1 SERVO HORN SCREW

**X1** ARDUINO BASE PLATE

X4 PANEL-LOCK

**x1** 7.2v 3000 mAh BATTERY