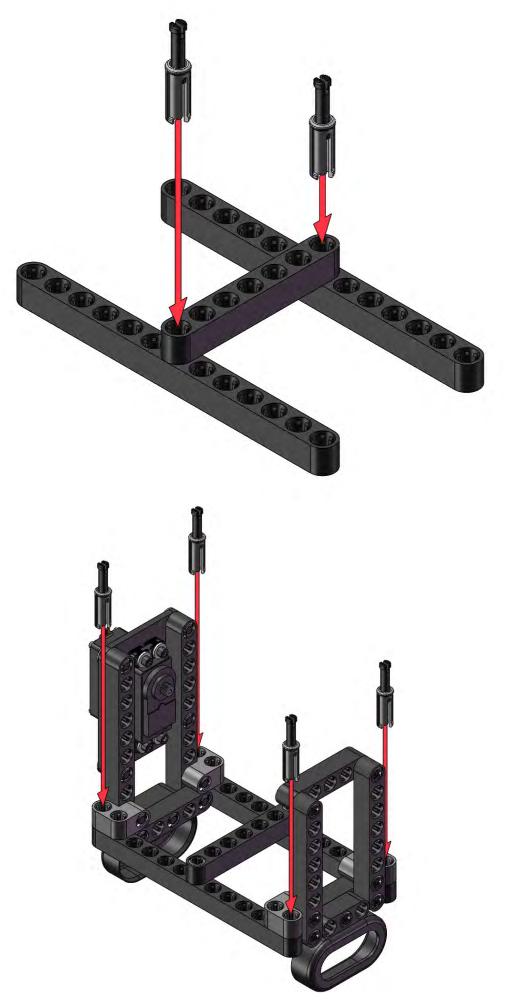

**x2** 13-BEAM \*\*\*\*\*\*\*\*\*\*\*\*\*

**x1** 7-BEAM

**x2** 2-LOCK

**x4** 2-LOCK

x2 TRANSITION

X2 CLEARANCE THREAD ADAPTER

**x2** INTERFERENCE THREAD ADAPTER

**x2** #4-40 x 1/2" SCREW