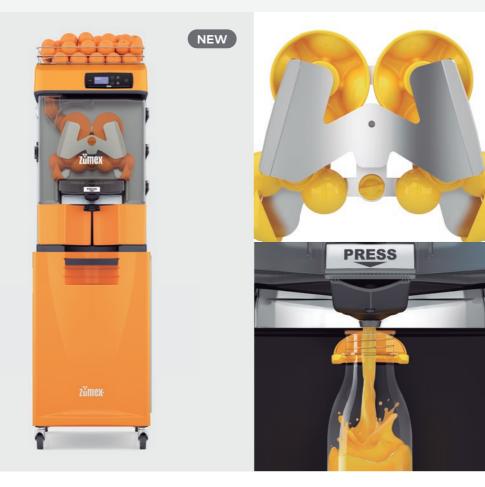

### Versatile Pro Podium

The most compact self-service juicer on the market

Podium model, ideal for **Retail environments**.

Its built-in feeder and easy self-service mode make it the **ideal**, **most compact juicer for supermarkets.** 

## Optimised from top to bottom

Optimised rotation in the new feeder system.
New more functional tap, handy push-button tap.
New model with bottle holder. Easier, quicker and cleaner to fill.

•1Step Extraction Kit, for quick and easy extraction of the entire squeezing unit.

•The whole extraction kit can be cleaned in the sink or dishwasher.

Very light podium with an elegant design. Includes an integrated waste trolley, up to 52 L of waste.
Smallest footprint on the market, 0.26m<sup>2</sup>.

### **More service**

•Intuitive "Touch Control" digital display.

•Total and partial fruit counter.

Net weight

•2 Operating modes:

**Self-Service mode:** press the tap for the juice to fall directly into the glass or jug.

**Professional mode:** program and squeeze the exact number of pieces without having to press the tap. For this, the tap must be in the continuous service position.