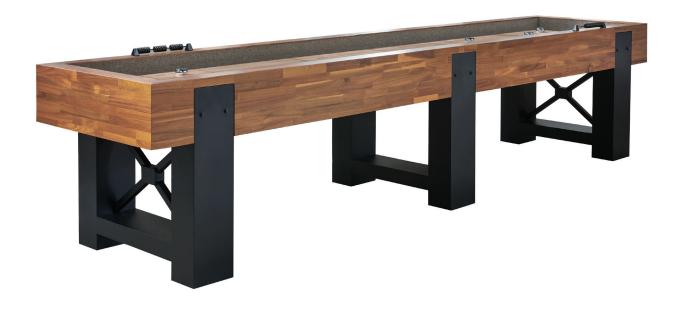

## 12' KNOXVILLE SHUFFLEBOARD

L: 148" W: 34" H: 33"

## SBKX12AC-KNOXVILLE12SHUFF Acacia Finish

retail / MAP PROTECTED MSRP **\$7995.00** 

The Knoxville shuffleboard has a modern, rustic industrial design. The warm Acacia wood is urban yet modern paired with rough, matte black exposed hardware. This shuffleboard features a maple playfield with climatic adjusters, matte black metal elements, and an abacus scoring system.

- Acacia finish
- Matte black, exposed hardware accents
- Maple playfield with climatic adjusters
- 20"W playfield size, 2.5" thickness

NEW!

- Includes: pucks, table cover, brush
- Abacus scoring system
- FOB Evansville, IN