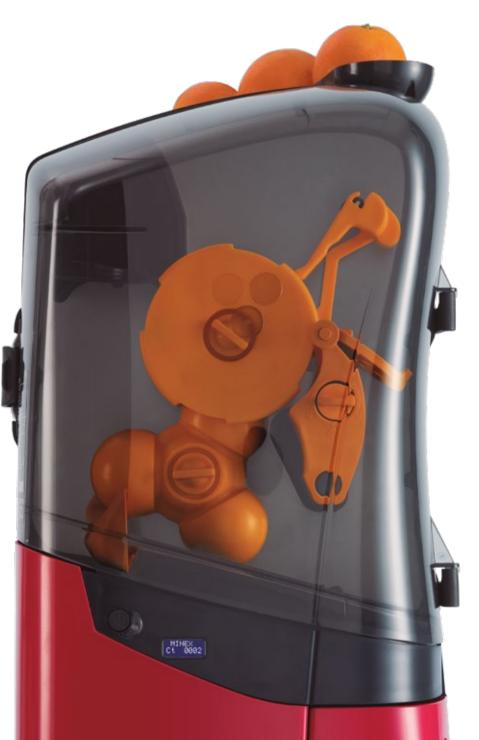

# Unique juice extraction system

A compact, efficient and clean system that achieves a perfect cut and squeeze. **ASP technology** efficiently eliminates and inhibits the growth of any bacteria in a lasting way. This system can also be **easily removed** and it can be washed in the dishwasher.