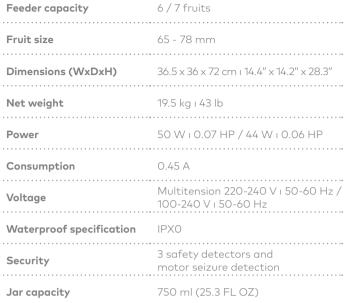

More than style

## This machine is not only characterized by its presence, but also by its many qualities



### It is automatic

With its **Push Button** operation, enjoying a juice in **5 seconds** is at the tip of your finger.



### Modes of use

You can serve the juice in the integrated jug or directly into a glass thanks to its self-service tap.



### **Digital Display**

Used to control the machine activity or the total number of oranges to be squeezed.



### **Built-in waste container**

Convertible for continuous removal on countertop.



### Interchangeable colors

You can change the color in a jiffy, to be able to adapt it to any space.



### Triple safety system

Protecting you from accidentally opening the machine and preventing its operation if not correctly mounted.



13 fruits / min

# Type of consumption

**Technical Characteristics** 

Fruits per minute