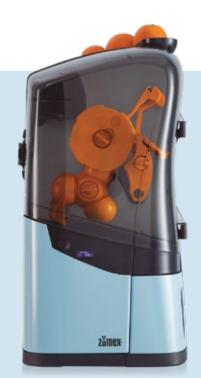

# Unique juice extraction system

A compact, efficient and clean system that achieves a perfect cut and squeeze. **ASP technology** efficiently eliminates and inhibits the growth of any bacteria in a lasting way. This system can also be **easily removed** and it can be washed in the dishwasher.

### Triple safety system

Protecting you from accidentally opening the machine and preventing its operation if not correctly mounted.

13 fruits / min