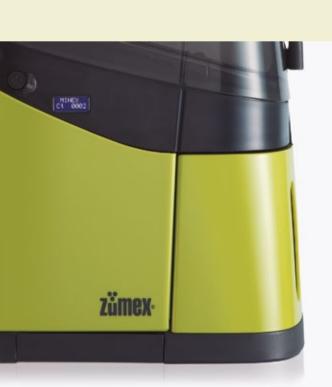

### **Digital Display**

Used to control the machine activity or the total number of oranges to be squeezed.