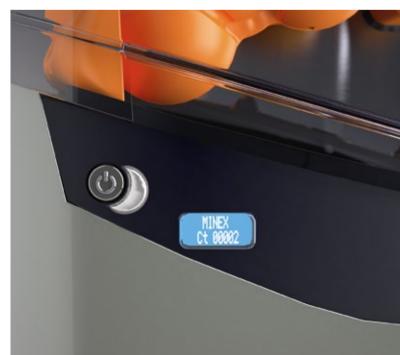

### It is automatic

With its **Push Button** operation, enjoying a juice in **5 seconds** is at the tip of your finger.

### **Digital Display**

Used to control the machine activity or the total number of oranges to be squeezed.