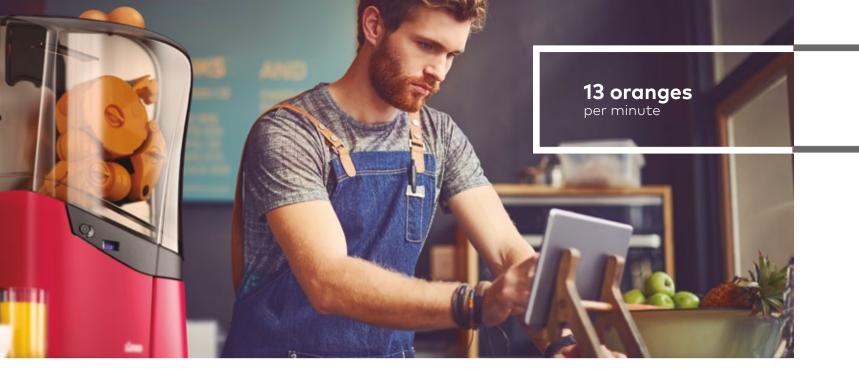

### Triple safety system

Protecting you from accidentally opening the machine and preventing its operation if not correctly mounted.

13 fruits / min

# Type of consumption

**Technical Characteristics** 

Fruits per minute