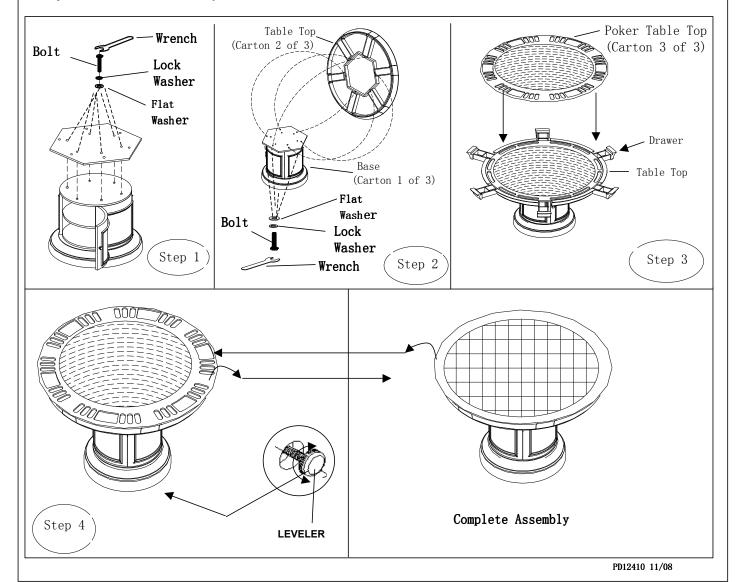

### **ASSEMBLY INSTRUCTION:**

- 1. Attach Base Support Board to the Base using the hardware shown.
- 2. Assemble the Table Top and Base together using the hardware shown.
- 3. Install the Poker Table Top onto the Table Top. Note: the Poker Table Top is reversible.
- 4. Adjust the Levelers as necessary.