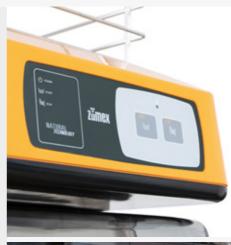

# **More professional**

- Simple keypad: On/Off.
- Removable drip tray for cups and jug.