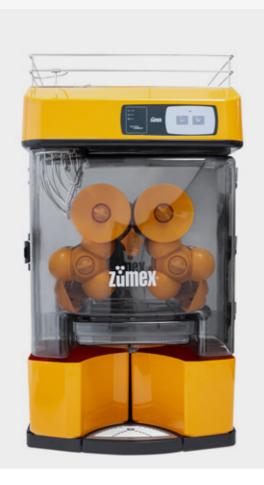

# Versatile **Basic**

Multi-level performance

Designed to make high quality juices in an independent and efficient.

Offer the best juice with this intelligent machine and its sophisticated design, which triumphs in cafeterias, self-service stores and hotels where there is a large juice demand.

## More autonomy

- Integrated high capacity feeder.
- Integrated peel buckets.

# **More professional**

- Simple keypad: On/Off.
- Removable drip tray for cups and jug.