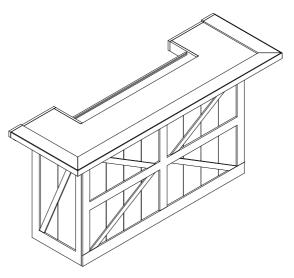

## **BRISTOL BAR**

|   | HARDWARE LIST      | QTY | OUTLOOK                 |
|---|--------------------|-----|-------------------------|
| A | SCREW (Ø 8*1-1/4") | 10  | <u> </u>                |
| В | CUP HOLDER         | 4   | (MERICAN<br>(II-RITAGE) |