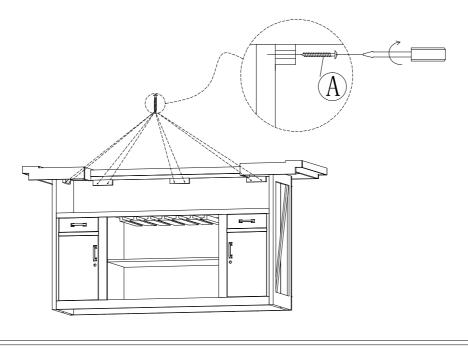

## **BRISTOL BAR**

|   | HARDWARE LIST      | QTY | OUTLOOK                 |
|---|--------------------|-----|-------------------------|
| A | SCREW (Ø 8*1-1/4") | 10  | <u> </u>                |
| В | CUP HOLDER         | 4   | (MERICAN<br>(II-RITAGE) |