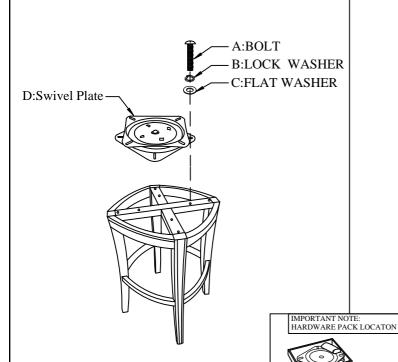

### 1

#### STEP 1

 Attach swivel plate (D) to the bar stool base using the four bolts
 (A) and then lock washer (B) & flat washer (C). Tighten all bolts evenly and then turn each bolt 1/4 turn for final fasten.

\*PLEASE READ INSTRUCTION PRINTED ON SWIVEL PLATE
HARDWARE PACK
CHECK THAT THE FOLLOWING PARTS ARE IN CARTON

| PARTS LIST |                    |              |            |       |
|------------|--------------------|--------------|------------|-------|
| A          |                    | BOLT         | 1/4"*7/8"  | 8 PCS |
| В          | 0                  | LOCK WASHER  | 1/4"       | 8 PCS |
| C          |                    | FLAT WASHER  | 1/4"*16mm  | 8 PCS |
| D          | $\boxed{\bigcirc}$ | SWIVEL PLATE | 8"*8"*22mm | 1 PC  |