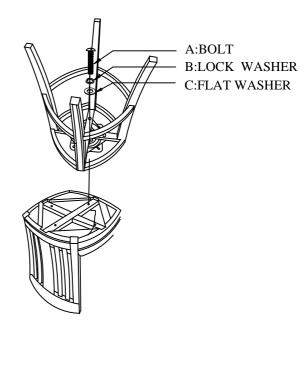

### 2

#### STEP 2

2) Attach bar stool seat to swivel plate, which is now attached to the bar stool base. Attach bar stool seat using four bolts (A) and then lock washers (B) & flat washers (C). Tighten all bolts evenly and then turn each bolt 1/4 turn evenly for final fasten.

\*PLEASE READ INSTRUCTION PRINTED ON SWIVEL PLATE
HARDWARE PACK
CHECK THAT THE FOLLOWING PARTS ARE IN CARTON

| PARTS LIST |                    |              |            |       |
|------------|--------------------|--------------|------------|-------|
| A          |                    | BOLT         | 1/4"*7/8"  | 8 PCS |
| В          | 0                  | LOCK WASHER  | 1/4"       | 8 PCS |
| C          |                    | FLAT WASHER  | 1/4"*16mm  | 8 PCS |
| D          | $\boxed{\bigcirc}$ | SWIVEL PLATE | 8"*8"*22mm | 1 PC  |