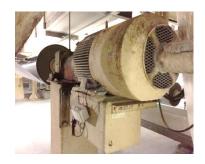

Attach sensors and monitor status, To avoid stopping operation and save monitoring cost.

## Features

- Condition of motors is always recorded by temperature and vibration sensors.
- Any size of motors can be monitored.
- By setting alarm thresholds, only abnormal motors need to be checked.
- With battery-operated wireless sensors, less wiring work needed.
- Sensors can be attached to motors very easily with its magnet.
- Available from 98,000THB. (minimum configuration)