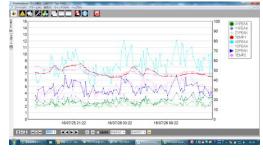

## Features

- Condition of motors is always recorded by temperature and vibration sensors.
- Any size of motors can be monitored.
- By setting alarm thresholds, only abnormal motors need to be checked.
- With battery-operated wireless sensors, less wiring work needed.
- Sensors can be attached to motors very easily with its magnet.
- Available from 98,000THB. (minimum configuration)