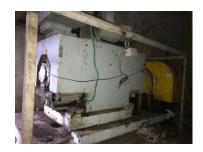

Attach sensors and monitor status, To avoid stopping operation and save monitoring cost.

## Features

- Condition of motors is always recorded by temperature and vibration sensors.
- Any size of motors can be monitored.
- By setting alarm thresholds, only abnormal motors need to be checked.
- With battery-operated wireless sensors, less wiring work needed.
- Sensors can be attached to motors very easily with its magnet.
- Available from 98,000THB. (minimum configuration)