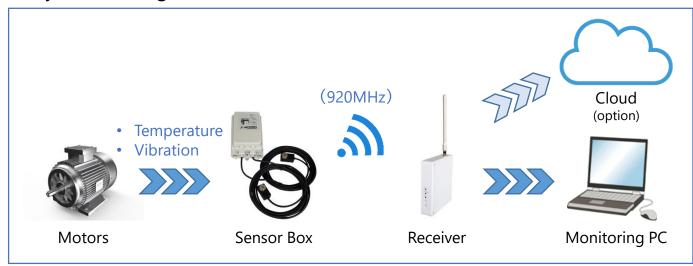

Attach sensors and monitor status, To avoid stopping operation and save monitoring cost.











## Features

- Condition of motors is always recorded by temperature and vibration sensors.
- Any size of motors can be monitored.
- By setting alarm thresholds, only abnormal motors need to be checked.
- With battery-operated wireless sensors, less wiring work needed.
- Sensors can be attached to motors very easily with its magnet.
- Available from 98,000THB. (minimum configuration)

## ■ System Configuration



## ■ Main Specifications

| Sensor Box             |                                         |  |  |
|------------------------|-----------------------------------------|--|--|
| Power input            | Alkaline D battery x 2                  |  |  |
| Wireless communication | 920 - 923MHz                            |  |  |
| Battery life           | 3 years in case 3 min cycle (approx.)   |  |  |
| Operating temp. *2     | 0 to 40°C                               |  |  |
| External dimensions    | 108 x 178 x 74mm                        |  |  |
| Weight                 | 650g (including battery)                |  |  |
| * Sensor part          |                                         |  |  |
| Sensor                 | Temperature and Acceleration sensor x 2 |  |  |
| Cable