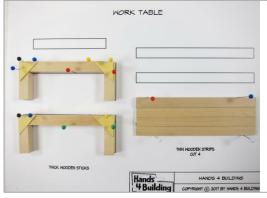

**Step 3**: Use Elmer's Glue All to secure each joint of the table base. Secure each corner with a yellow triangle.

**Step 4:** Glue 4 thin strips together as shown to make a table top. Allow to dry one hour.

**Step 4**: Glue the remaining thick stick between the two sides of the table base as shown. Allow to dry one hour.

**Step 5:** Place the table top on the table base. Glue the table top to the table base. Allow to dry one hour.