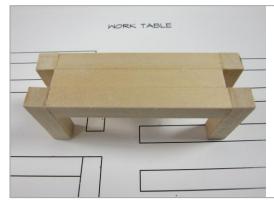

**Step 4**: Glue the remaining thick stick between the two sides of the table base as shown. Allow to dry one hour.

**Step 5:** Place the table top on the table base. Glue the table top to the table base. Allow to dry one hour.