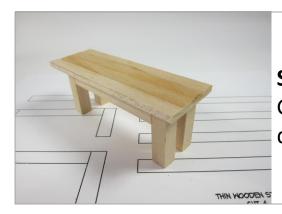

**Step 4**: Glue the remaining thick stick between the two sides of the table base as shown. Allow to dry one hour.

**Step 5:** Place the table top on the table base. Glue the table top to the table base. Allow to dry one hour.