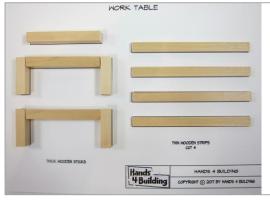

**Step 1**: Prepare blueprint on foam core board with wax paper.

**Step 2:** Measure and cut all pieces using thick sticks or thin strips according to blueprint. Pin thick sticks of the table base in place.