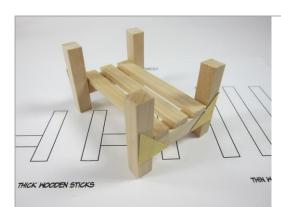

**Step 3**: Use Elmer's Glue All to secure each joint of the headboard and footboard. Secure each corner with a yellow triangle. Allow to dry one hour.

**Step 4**: Glue one thin strip to the horizontal beam of the headboard and footboard. Glue this thin strip directly inside of the side posts. Repeat with a second thin strip on the other side. Allow to dry one hour.

**Step 5:** Evenly space the third remaining thin strip between the other two thin strips on the headboard and footboard. Glue in place. Allow to dry one hour.