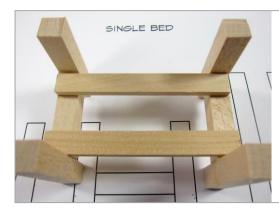

## **Single Bed Project Instructions**

**Step 1**: Prepare blueprint on foam core board with wax paper.

**Step 2:** Measure and cut all pieces using thick sticks or thin strips according to blueprint. Pin thick sticks in place.

**Step 3**: Use Elmer's Glue All to secure each joint of the headboard and footboard. Secure each corner with a yellow triangle. Allow to dry one hour.

**Step 4**: Glue one thin strip to the horizontal beam of the headboard and footboard. Glue this thin strip directly inside of the side posts. Repeat with a second thin strip on the other side. Allow to dry one hour.