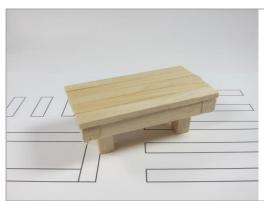

**Step 4**: Align each wooden leg with an inside corner of the table base as shown. Glue each leg in place. Allow to dry one hour.

**Step 5:** Place the table top on the table base. Glue the table top to the table base. Allow to dry one hour.