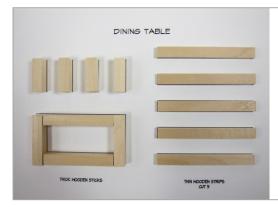

## **Dining Table Project Instructions**

**Step 1**: Prepare blueprint on foam core board with wax paper.

**Step 2:** Measure and cut all pieces using thick sticks or thin strips according to blueprint. Pin thick sticks of the table base in place.