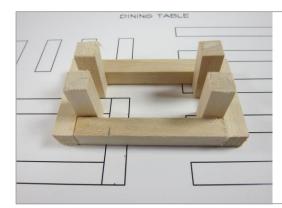

**Step 3**: Use Elmer's Glue All to secure each joint of the table base. Secure each corner with a yellow triangle. Allow to dry one hour. **Step 4**: Glue thin strips together as shown to

**Step 4**: Glue thin strips together as shown to make the table top. Allow to dry one hour.

**Step 4**: Align each wooden leg with an inside corner of the table base as shown. Glue each leg in place. Allow to dry one hour.

**Step 5:** Place the table top on the table base. Glue the table top to the table base. Allow to dry one hour.