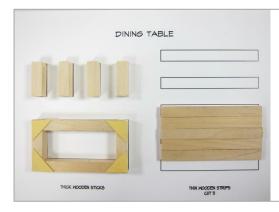

**Step 3**: Use Elmer's Glue All to secure each joint of the table base. Secure each corner with a yellow triangle. Allow to dry one hour. **Step 4**: Glue thin strips together as shown to

**Step 4**: Glue thin strips together as shown to make the table top. Allow to dry one hour.