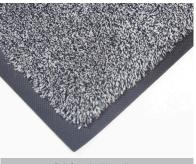

## **Entrance Mats • Indoor**

Bartex Cotton mats feature a slip-resistant rubber backing and a highly absorbent cotton carpetsurface designed to stop dust, dirt, and moisture at your door and provide a safe walking surface

- 100% cotton offers excellent absorption and dust control properties.
- Recommended for indoor commercial use at entryways, in lobbies, at front desks or anywhere additional traction or moisture control is needed.
- 100% Nitrile Rubber backing prevents curling and cracking in all types of weather.
- Available in Green, Brown, Grey, Red and Blue