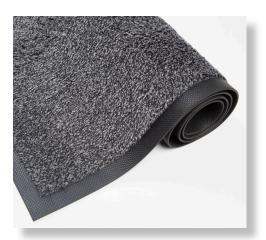

## **Entrance Mats • Indoor**

Bartex Cotton mats feature a slip-resistant rubber backing and a highly absorbent cotton carpetsurface designed to stop dust, dirt, and moisture at your door and provide a safe walking surface

- 100% cotton offers excellent absorption and dust control properties.
- Recommended for indoor commercial use at entryways, in lobbies, at front desks or anywhere additional traction or moisture control is needed.
- 100% Nitrile Rubber backing prevents curling and cracking in all types of weather.
- Available in Green, Brown, Grey, Red and Blue

Reinforced rubber edges