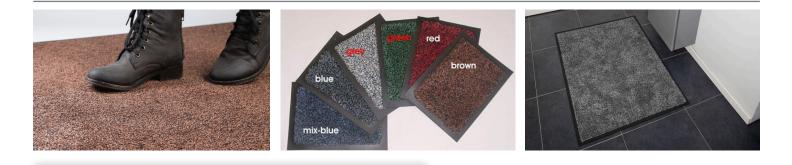

- 100% cotton offers excellent absorption and dust control properties.
- Recommended for indoor commercial use at entryways, in lobbies, at front desks or anywhere additional traction or moisture control is needed.
- 100% Nitrile Rubber backing prevents curling and cracking in all types of weather.
- Available in Green, Brown, Grey, Red and Blue