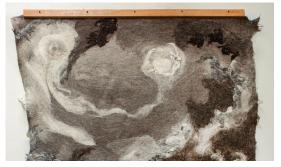

## **Framing Options:**

1. Wall Mount

Sleek Mahogany Wood Bar to secure and display wall art with tongue and groove tension

3. Stretched Frame

Wrapped fabric around Wooden stretcher bars, clean, traditional treatment of canvas