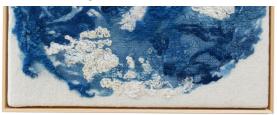

5. Floating Frame

Art wrapped around stretcher bars and secured inside a floating frame, with gap around edges

2. Frame Mount "Live Edge"

Velcro mounted on wood frame to show raw, "Live Edge" of textile piece