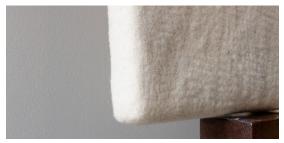

5. Floating Frame

Art wrapped around stretcher bars and secured inside a floating frame, with gap around edges

2. Frame Mount "Live Edge"

Velcro mounted on wood frame to show raw, "Live Edge" of textile piece