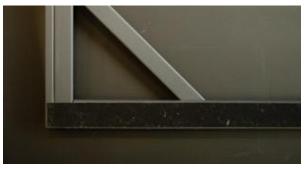

5. Floating Frame

Art wrapped around stretcher bars and secured inside a floating frame, with gap around edges

2. Frame Mount "Live Edge"

Velcro mounted on wood frame to show raw, "Live Edge" of textile piece