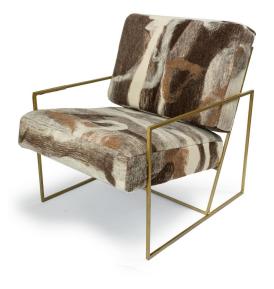

#### Ziggy Chair:

\$3,600 Felted Wool \$2,800 Toscana Fur Available in any Felted Wool fabric or Toscana Real Sheep Fur fabric

### **Customization Options:**

Available upon request

#### **Finish Options:**

Powder-coated finish in Shiny Brass, Matte Black, or Shiny Black. Inquire for custom finishes

Lead Time: 10-12 weeks