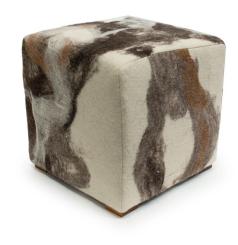

# Sheep Cube:

\$900

Ottoman standard size is 18" cube with exposed ½" Walnut wood foot

Can be fabricated in any Felted Wool fabric or Toscana Real Sheep Fur fabric

## **Customization Options:**

Caster wheels can be hidden, locking Walnut foot can be finished in various wood stains upon request Custom dimensions can be made to order up to 6' x 6' Round ottoman available upon request

Lead Time: 10-12 weeks