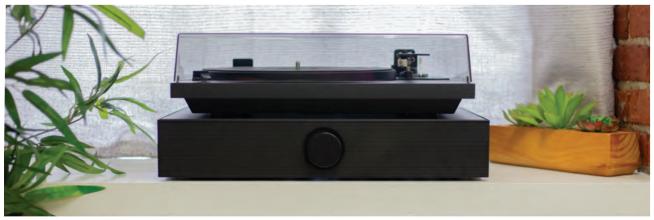

### SPINBASE - TURNTABLE SPEAKER SYSTEM

"It's impossible", they said.

"Placing a turntable anywhere near a speaker is a recipe for sonic disaster!" But that was B.S. (Before SpinBase).

SpinBase is the first powered speaker system specifically designed to support a turntable. Thanks to its proprietary Isogroove® technology, SpinBase delivers superb, room-filling sound from your turntable, Bluetooth, or auxiliary source without creating the vibrations that would upset your turntable with regular speakers.

It's space efficient 18" x 13.5" footprint creates a perfect platform for your turntable, letting you assemble a high-quality stereo music system in the least possible space without the usual wiring and setup hassles. The 270° dispersion of SpinBase's four high-performance internal speaker drivers fills your room with a spacious musical presentation that earned Tech Hive's coveted "Editor's Choice" designation. Its Bluetooth 5.1 receiver makes it easy to play music from your phone or portable music player. You can also add any standard line-level source like a CD player, WiFi streamer, legacy tape deck, or a turntable that has its own built-in preamp.

#### Design

- Available in White or Black
- Perforated metal wrap-around grille
- MDF enclosure
- Internal bracing for enclosure rigidity
- Dimensions\*: 18in(46cm) Wide x 3.25in(8.25cm) High x13.5in(34cm) Deep