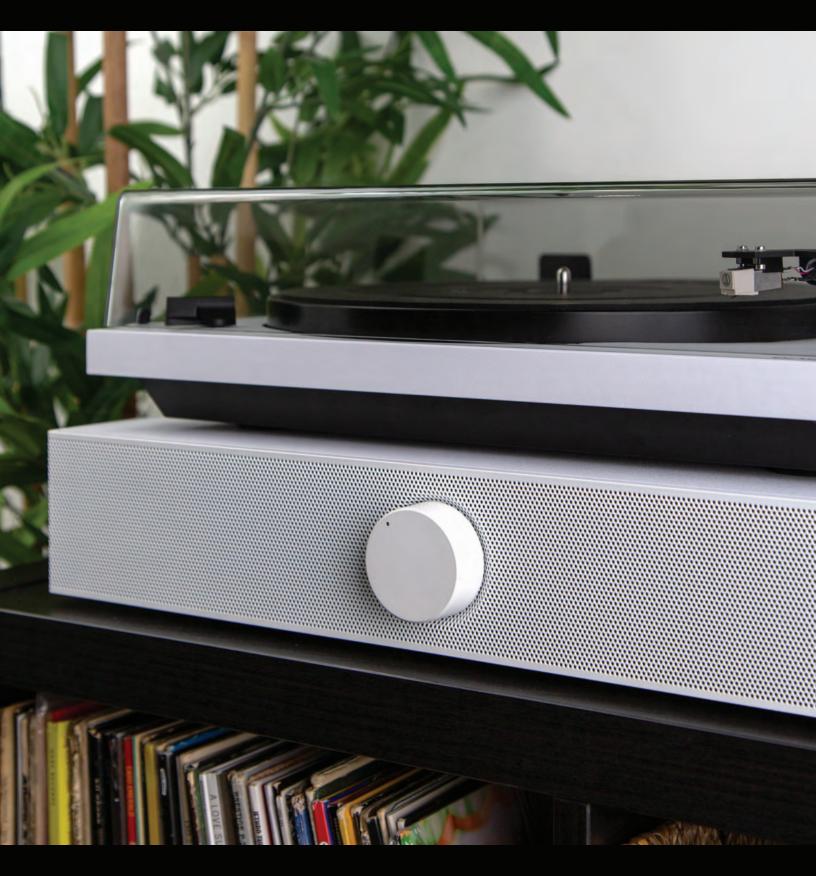

### SPINBASE - TURNTABLE SPEAKER SYSTEM

"It's impossible", they said.

"Placing a turntable anywhere near a speaker is a recipe for sonic disaster!" But that was B.S. (Before SpinBase).

SpinBase is the first powered speaker system specifically designed to support a turntable. Thanks to its proprietary Isogroove® technology, SpinBase delivers superb, room-filling sound from your turntable, Bluetooth, or auxiliary source without creating the vibrations that would upset your turntable with regular speakers.

It's space efficient 18" x 13.5" footprint creates a perfect platform for your turntable, letting you assemble a high-quality stereo music system in the least possible space without the usual wiring and setup hassles. The 270° dispersion of SpinBase's four high-performance internal speaker drivers fills your room with a spacious musical presentation that earned Tech Hive's coveted "Editor's Choice" designation. Its Bluetooth 5.1 receiver makes it easy to play music from your phone or portable music player. You can also add any standard line-level source like a CD player, WiFi streamer, legacy tape deck, or a turntable that has its own built-in preamp.

#### **Audio System**

- Isogroove® feedback elimination technology
- Stereo Two-Way vented speaker system
- 2x Soft-dome tweeters
- 2x Active woofers
- 270° Sound field
- Bluetooth
- Bass + Treble EQ controls
- Ceramic cartridge switch

#### Design

- Available in White or Black
- Perforated metal wrap-around grille
- MDF enclosure
- Internal bracing for enclosure rigidity
- Dimensions\*: 18in(46cm) Wide x 3.25in(8.25cm) High x13.5in(34cm) Deep