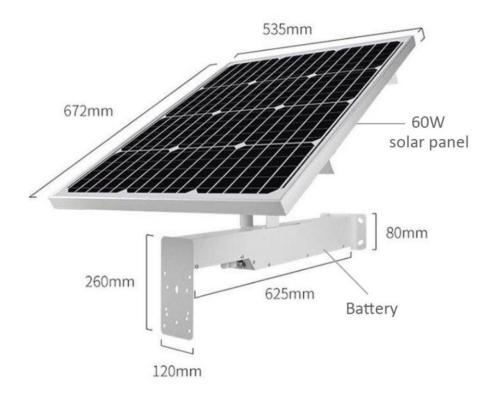

## **Specifications**

|             | Peak power(Pmax)           | 60W                                        |
|-------------|----------------------------|--------------------------------------------|
|             | Peak voltage(Vmp)          | 18.17V                                     |
|             | Peak current               | 3.8A                                       |
|             | Short circuit power supply | 3.7A                                       |
|             | Solar cells                | 36PCS monocrystalline silicon(125x41.66mm) |
|             | Max System Voltage         | 1000V DC(IEC)/600V(UL)                     |
|             | WeatherProof Level         | IP 65                                      |
|             | Operating temperature      | -40°C ~ +85°C                              |
| Solar panel | Solar panel size (mm)      | 670*630*25                                 |
|             | Battery type               | Lithium iron phosphate battery             |
|             | Battery capacity           | 40AH                                       |
|             | Operating voltage          | 8.25~12.6V                                 |
|             | Continuous current         | ≤20A                                       |
|             | Instantaneous current      | 50A                                        |
|             | Charging voltage           | 12~12.6V                                   |
|             | recharging current         | 0.5~10A                                    |
|             | Interface line             | Discharge: T type / charge: DC type        |
|             | Cycle life                 | 1000 times                                 |
|             | Operating temperature      | -20°C ~ +60°C                              |
|             | Battery weight             | 3.2kg                                      |

|         | Battery size(mm) | 195x115x70                                                                                               |
|---------|------------------|----------------------------------------------------------------------------------------------------------|
|         | safety           | Overcharge protection, over discharge protection, short circuit protection, excessive current protection |
| General | Bracket material | iron                                                                                                     |
|         |                  | Rack mounting                                                                                            |
|         | Size(W×D×H)(mm)  | 790*705*225                                                                                              |
|         | Weight(kg)       | 16kg                                                                                                     |