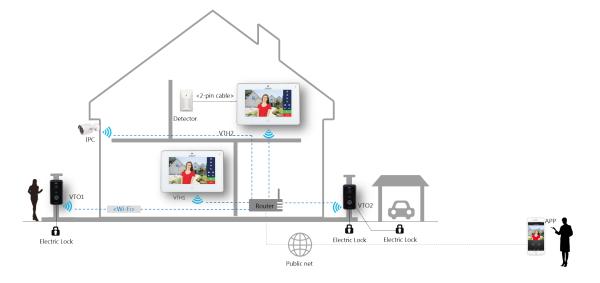

# Application

#### 1 – Smart Doorbell

Call Mobile phone APP directly without indoor monitor

## 2 – Video Intercom

Color video & audio call IPC surveillance Alarm integration Remote intercom with mobile APP