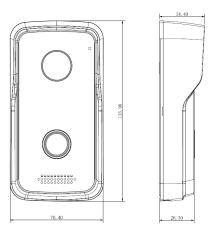

#### General

| Ingress Protection   | IP65                   |
|----------------------|------------------------|
| Tamper Switch        | 1                      |
| Memory Slot          | Micro SD, Max 64G      |
| Installation         | Surface & Flush        |
| Material             | Plastic                |
| Power                | DC 12V,PoE(802.3af)    |
| Power Consumption    | Standby ≤1W, Work ≤10W |
| Working Environments | -30°C~+60°C            |
| Relative Humidity    | 10%~90%RH              |
| Dimensions           | 135mm×70.4mm×34.4mm    |
| Weight               | 0.4Kg                  |
|                      |                        |

### Dimensions