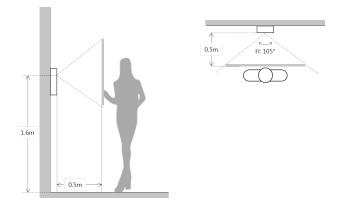

| <b>Technical Specification</b> |                                     |
|--------------------------------|-------------------------------------|
| Mode                           | VTO2111D-WP                         |
| System                         |                                     |
| Main Processor                 | Embedded Micro Processor            |
| Operation System               | Embedded LINUX OS                   |
| Video                          |                                     |
| Video Compression              | H.264                               |
| Image Sensor                   | 1/4" 1MP CMOS                       |
| Lens                           | 2.2mm                               |
| Angle of View                  | D:125° H:105°                       |
| Day/Night                      | ICR                                 |
| Audio                          |                                     |
| Audio Compression              | G.711                               |
| Audio Input                    | Omnidirectional Mic                 |
| Audio Output                   | Built-in Speaker                    |
| Bidirectional Talk             | Support Dual-way Bidirectional talk |
| Operation Mode                 |                                     |