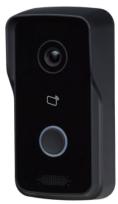

# VTO2111D-WP

# 1MP Wi-Fi Villa Outdoor Station

Keypad

Reader

Interface

Door Control

Network

Wi-Fi

Alarm In RS485

#### **Features**

- HD CMOS camera
- · Large field of view angle
- · Night vision
- · Voice indication
- $\cdot$  Remote intercom with mobile APP
- · Surface mounted

| Ethernet         | 10M/100Mbps Self-adaptive |
|------------------|---------------------------|
| Network Protocol | TCP/IP                    |
| Camanal          |                           |