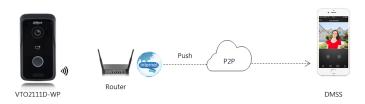

#### 1 – Smart Doorbell

Call Mobile phone APP directly without indoor monitor

## 2 – Video Intercom

Color video & audio call IPC surveillance Alarm integration Remote intercom with mobile APP