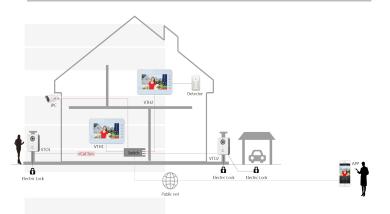

Monitor     | VTH1560BW                           |
|--------------------|-------------------------------------|
| System             |                                     |
| Main Processor     | Embedded Micro Process              |
| Operation System   | Embedded LINUX OS                   |
| Video              |                                     |
| Video Compression  | H.264                               |
| Audio              |                                     |
| Audio Compression  | G.711                               |
| Audio Input        | All-direction Microphone            |
| Audio Output       | Built-in Loudspeaker                |
| Bidirectional Talk | Support Dual-way Bidirectional talk |
|                    |                                     |

# Application



#### **Features**

- HD CMOS camera
- · 7-inch capacitive touch screen, resolution 800×480
- · IPC surveillance
- · Alarm integration
- · 2-Door control
- $\cdot$  Remote intercom with mobile APP

























## Display

| LCD Screen          | 7" 800x480, Capacitive                  |
|---------------------|-----------------------------------------|
| Operation Mode      |                                         |
| Input               | Touch buttons                           |
| Interface           |                                         |
| Alarm In            | 8                                       |
| Network             |                                         |
| Ethernet            | 10M/100Mbps Self-adaptive               |
| Network Protocol    | TCP/IP